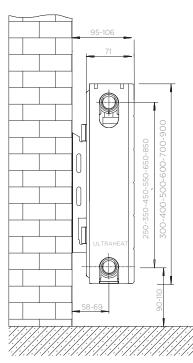

# **PLANAL** Smooth heating

The ultimate, flat-fronted radiators have a minimalist style, ideal for your modern living room, bedroom or office. Planal radiators offer the option of tall, vertical panels, as well as a large range of horizontal sizes and finishes.

## **Planal Horizontal**

| PSS Single      | 6 |
|-----------------|---|
| PHS Single Plus | 7 |
| PDS Double      | 8 |
| PTS Triple      | 9 |