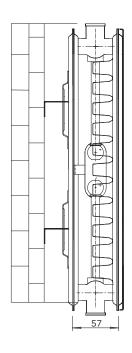

Prices Ex. VAT

| PDS                  | Doi        | aple         | Ś          |                        |              |              |          |                    | Finishes             |                        |
|----------------------|------------|--------------|------------|------------------------|--------------|--------------|----------|--------------------|----------------------|------------------------|
|                      |            |              |            |                        |              |              |          |                    |                      | 12                     |
| PRODUCT              | 0          | IMENSION     | S          | PIPE                   | HEAT C       | DUTPUT       | PIPES OR | White              | Other Solid          | Metallic               |
|                      | Height     | Length       | Depth      | CENTRES                | ΔΤ           | 50           | SECTIONS | RAL 9016           | RAL Colour           | Micrograin Mat         |
|                      | mm         | mm           | mm         | mm                     | BTU          | Watts        |          | W                  | R                    | T                      |
| SPDS500              | 300        | 500          | 104        | 590 - 50               | 1725         | 505          | 15       | £129.52            | £220.19              | £242.21                |
| SPDS800              | 300        | 800          | 104        | 890 - 50               | 2760         | 808          | 24       | £185.04            | £314.58              | £346.03                |
| SPDS1000<br>SPDS1200 | 300<br>300 | 1000<br>1200 | 104<br>104 | 1090 - 50<br>1290 - 50 | 3450<br>4140 | 1010<br>1212 | 30<br>36 | £224.32<br>£263.76 | £381.35<br>£448.40   | £419.49<br>£493.24     |
| 3PDS1200<br>3PDS1400 | 300        | 1200         | 104        | 1290 - 50              | 4140         | 1414         | 42       | £303.57            | £516.08              | £567.68                |
| 3PDS1400             | 300        | 1400         | 104        | 2090 - 50              | 6210         | 1818         | 54       | £381.18            | £648.01              | £712.81                |
| 3PDS2000             | 300        | 2000         | 104        | 2090 - 50              | 6900         | 2020         | 60       | £421.94            | £717.29              | £789.02                |
| 4PDS400              | 400        | 400          | 104        | 490 - 50               | 1767         | 517          | 12       | £139.10            | £236.48              | £260.12                |
| 4PDS500              | 400        | 500          | 104        | 590 - 50               | 2209         | 647          | 15       | £153.05            | £260.18              | £286.20                |
| 1PDS600              | 400        | 600          | 104        | 690 - 50               | 2650         | 776          | 18       | £178.50            | £303.45              | £333.80                |
| 1PDS700              | 400        | 700          | 104        | 790 - 50               | 3092         | 905          | 21       | £203.88            | £346.59              | £381.26                |
| 1PDS800              | 400        | 800          | 104        | 890 - 50               | 3534         | 1034         | 24       | £229.41            | £390.00              | £429.00                |
| 1PDS900              | 400        | 900          | 104        | 990 - 50               | 3975         | 1164         | 27       | £255.09            | £433.66              | £477.02                |
| 1PDS1000             | 400        | 1000         | 104        | 1090 - 50              | 4417         | 1293         | 30       | £280.55            | £476.94              | £524.63                |
| 1PDS1100             | 400        | 1100         | 104        | 1190 - 50              | 4859         | 1422         | 33       | £305.70            | £519.69              | £571.66                |
| 1PDS1200             | 400        | 1200         | 104        | 1290 - 50              | 5300         | 1552         | 36       | £331.46            | £563.48              | £619.83                |
| 4PDS1400<br>4PDS1600 | 400<br>400 | 1400<br>1600 | 104<br>104 | 1490 - 50<br>1690 - 50 | 6184<br>7067 | 1810<br>2069 | 42<br>48 | £388.98<br>£433.67 | £661.27<br>£737.23   | £727.40<br>£810.95     |
| 4PDS1800<br>4PDS1800 | 400        | 1800         | 104        | 1890 - 50              | 7951         | 2069         | 54       | £433.67<br>£480.78 | £737.23<br>£817.34   | £810.95<br>£899.07     |
| 4PDS1800<br>4PDS2000 | 400        | 2000         | 104        | 2090 - 50              | 8834         | 2586         | 60       | £480.78<br>£532.67 | £905.53              | £996.08                |
| 5PDS400              | 500        | 400          | 104        | 490 - 50               | 2124         | 622          | 12       | £157.59            | £267.89              | £294.69                |
| 5PDS500              | 500        | 500          | 104        | 590 - 50               | 2655         | 777          | 15       | £184.00            | £312.80              | £344.08                |
| SPDS600              | 500        | 600          | 104        | 690 - 50               | 3185         | 932          | 18       | £215.69            | £366.68              | £403.35                |
| SPDS700              | 500        | 700          | 104        | 790 - 50               | 3716         | 1088         | 21       | £247.17            | £420.18              | £462.20                |
| 5PDS800              | 500        | 800          | 104        | 890 - 50               | 4247         | 1243         | 24       | £279.08            | £474.43              | £521.87                |
| SPDS900              | 500        | 900          | 104        | 990 - 50               | 4778         | 1399         | 27       | £310.77            | £528.31              | £581.14                |
| 5PDS1000             | 500        | 1000         | 104        | 1090 - 50              | 5309         | 1554         | 30       | £342.24            | £581.81              | £639.99                |
| 5PDS1100             | 500        | 1100         | 104        | 1190 - 50              | 5840         | 1709         | 33       | £374.23            | £636.19              | £699.80                |
| 5PDS1200             | 500        | 1200         | 104        | 1290 - 50              | 6371         | 1865         | 36       | £406.07            | £690.32              | £759.35                |
| 5PDS1400             | 500        | 1400         | 104        | 1490 - 50              | 7433         | 2176         | 42       | £469.17            | £797.59              | £877.34                |
| 5PDS1600             | 500        | 1600         | 104        | 1690 - 50              | 8494         | 2486         | 48       | £532.40            | £905.08              | £995.59                |
| 5PDS1800             | 500        | 1800         | 104        | 1890 - 50              | 9556         | 2797         | 54       | £584.54            | £993.72              | £1,093.09              |
| 5PDS2000             | 500        | 2000         | 104        | 2090 - 50              | 10618        | 3108         | 60       | £649.08            | £1,103.43            | £1,213.77              |
| SPDS400              | 600        | 400          | 104        | 490 - 50               | 2452         | 718          | 12       | £184.73            | £314.04              | £345.45                |
| SPDS500              | 600        | 500          | 104        | 590 - 50               | 3065         | 897          | 15       | £216.17            | £367.48              | £404.23                |
| 6PDS600<br>6PDS700   | 600<br>600 | 600<br>700   | 104<br>104 | 690 - 50<br>790 - 50   | 3677<br>4290 | 1076<br>1256 | 18<br>21 | £254.47<br>£292.60 | £432.60<br>£497.42   | £475.86<br>£547.16     |
| 6PDS700              | 600        | 800          | 104        | 890 - 50               | 4290         | 1250         | 21       | £292.60<br>£331.64 | £563.78              | £620.16                |
| 5PD3800              | 600        | 900          | 104        | 990 - 50               | 5516         | 1433         | 24       | £368.56            | £626.54              | £689.19                |
| 5PD3900<br>5PDS1000  | 600        | 1000         | 104        | 1090 - 50              | 6129         | 1794         | 30       | £308.30<br>£406.81 | £691.58              | £760.74                |
| 5PDS1000             | 600        | 1100         | 104        | 1190 - 50              | 6742         | 1973         | 33       | £444.74            | £756.05              | £831.66                |
| 5PDS1200             | 600        | 1200         | 104        | 1290 - 50              | 7355         | 2153         | 36       | £482.82            | £820.79              | £902.87                |
| 5PDS1400             | 600        | 1400         | 104        | 1490 - 50              | 8581         | 2512         | 42       | £559.48            | £951.11              | £1,046.22              |
| 5PDS1600             | 600        | 1600         | 104        | 1690 - 50              | 9806         | 2870         | 48       | £635.71            | £1,080.70            | £1,188.77              |
| 5PDS1800             | 600        | 1800         | 104        | 1890 - 50              | 11032        | 3229         | 54       | £704.74            | £1,198.06            | £1,317.87              |
| 5PDS2000             | 600        | 2000         | 104        | 2090 - 50              | 12258        | 3588         | 60       | £774.32            | £1,316.35            | £1,447.98              |
| 7PDS400              | 700        | 400          | 104        | 490 - 50               | 2755         | 806          | 12       | £209.44            | £356.06              | £391.66                |
| 7PDS500              | 700        | 500          | 104        | 590 - 50               | 3444         | 1008         | 15       | £252.34            | £428.98              | £471.88                |
| 7PDS600              | 700        | 600          | 104        | 690 - 50               | 4132         | 1210         | 18       | £298.03            | £506.65              | £557.31                |
| 7PDS700              | 700        | 700          | 104        | 790 - 50               | 4821         | 1411         | 21       | £342.88            | £582.90              | £641.20                |
| 7PDS800              | 700        | 800          | 104        | 890 - 50               | 5510         | 1613         | 24       | £388.34            | £660.19              | £726.21                |
| 7PDS900              | 700        | 900          | 104        | 990 - 50<br>1090 - 50  | 6198         | 1814         | 27       | £433.42            | £736.81              | £810.50                |
| 7PDS1000             | 700        | 1000         | 104<br>104 | 1090 - 50              | 6887<br>7576 | 2016         | 30       | £478.58            | £813.58              | £894.95                |
| 7PDS1100<br>7PDS1200 | 700<br>700 | 1100<br>1200 | 104<br>104 | 1190 - 50<br>1290 - 50 | 7576<br>8264 | 2218<br>2419 | 33<br>36 | £524.27<br>£569.35 | £891.25<br>£967.89   | £980.38                |
| 7PDS1200<br>7PDS1400 | 700        | 1200         | 104        | 1290 - 50<br>1490 - 50 | 8264<br>9642 | 2822         | 42       | £569.35<br>£660.04 | £967.89<br>£1,122.07 | £1,064.68<br>£1,234.28 |
| 9PDS400              | 900        | 400          | 104        | 490 - 50               | 3289         | 963          | 12       | £320.72            | £545.22              | £599.75                |
| 9PDS400<br>9PDS500   | 900        | 400<br>500   | 104        | 490 - 50<br>590 - 50   | 4111         | 1203         | 12       | £320.72<br>£375.51 | £638.36              | £702.20                |
| 9PDS600              | 900        | 600          | 104        | 690 - 50               | 4933         | 1444         | 13       | £415.60            | £706.52              | £777.17                |
| 9PDS700              | 900        | 700          | 104        | 790 - 50               | 5755         | 1685         | 21       | £479.75            | £815.56              | £897.11                |