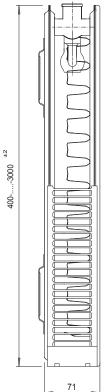

| PHS                  | Sin    | ale      | Plu   | S                     |              |              |          |                    | Finishes           |                        |
|----------------------|--------|----------|-------|-----------------------|--------------|--------------|----------|--------------------|--------------------|------------------------|
|                      |        |          |       |                       |              |              |          |                    |                    |                        |
| PRODUCT              | D      | IMENSION | S     | PIPE                  | HEAT C       | DUTPUT       | PIPES OR | White              | Other Solid        | Metallic               |
|                      | Height | Length   | Depth | CENTRES               | ΔΤ           | 50           | SECTIONS | RAL 9016           | RAL Colour         | Micrograin Matt        |
|                      | mm     | mm       | mm    | mm                    | BTU          | Watts        |          | W                  | R                  | T                      |
| 4PHS400              | 400    | 400      | 71    | 490 - 50              | 1370         | 401          | 12       | £123.78            | £210.41            | £231.46                |
| 4PHS500              | 400    | 500      | 71    | 590 - 50              | 1714         | 502          | 15       | £142.94            | £243.00            | £267.30                |
| 4PHS600              | 400    | 600      | 71    | 690 - 50              | 2056         | 602          | 18       | £166.28            | £282.67            | £310.94                |
| 4PHS700              | 400    | 700      | 71    | 790 - 50              | 2399         | 702          | 21       | £189.83            | £322.71            | £354.98                |
| 4PHS800              | 400    | 800      | 71    | 890 - 50              | 2742         | 802          | 24       | £214.52            | £364.69            | £401.16                |
| 4PHS900              | 400    | 900      | 71    | 990 - 50              | 3084         | 903          | 27       | £237.30            | £403.40            | £443.74                |
| 4PHS1000             | 400    | 1000     | 71    | 1090 - 50             | 3427         | 1003         | 30       | £260.62            | £443.05            | £487.36                |
| 4PHS1100             | 400    | 1100     | 71    | 1190 - 50             | 3770         | 1103         | 33       | £284.31            | £483.32            | £531.66                |
| 4PHS1200             | 400    | 1200     | 71    | 1290 - 50             | 4112         | 1204         | 36       | £307.86            | £523.36            | £575.70                |
| 4PHS1400             | 400    | 1400     | 71    | 1490 - 50             | 4798         | 1404         | 42       | £354.81            | £603.17            | £663.49                |
| 4PHS1600             | 400    | 1600     | 71    | 1690 - 50             | 5483         | 1605         | 48       | £401.91            | £683.25            | £751.57                |
| 4PHS1800             | 400    | 1800     | 71    | 1890 - 50             | 6169         | 1805         | 54       | £448.94            | £763.21            | £839.53                |
| 4PHS2000             | 400    | 2000     | 71    | 2090 - 50             | 6854         | 2006         | 60       | £496.18            | £843.51            | £927.86                |
| 5PHS400              | 500    | 400      | 71    | 490 - 50              | 1649         | 483          | 12       | £146.97            | £249.84            | £274.82                |
| 5PHS500              | 500    | 500      | 71    | 590 - 50              | 2061         | 604          | 15       | £168.76            | £286.90            | £315.59                |
| 5PHS600              | 500    | 600      | 71    | 690 - 50              | 2473         | 724          | 18       | £197.66            | £336.02            | £369.62                |
| 5PHS700              | 500    | 700      | 71    | 790 - 50              | 2885         | 845          | 21       | £226.55            | £385.14            | £423.65                |
| 5PHS800              | 500    | 800      | 71    | 890 - 50              | 3298         | 966          | 24       | £255.52            | £434.37            | £477.81                |
| 5PHS900              | 500    | 900      | 71    | 990 - 50              | 3710         | 1086         | 27       | £284.41            | £483.51            | £531.86                |
| 5PHS1000             | 500    | 1000     | 71    | 1090 - 50             | 4122         | 1207         | 30       | £312.92            | £531.96            | £585.16                |
| 5PHS1100             | 500    | 1100     | 71    | 1190 - 50             | 4534         | 1328         | 33       | £342.06            | £581.50            | £639.66                |
| 5PHS1200             | 500    | 1200     | 71    | 1290 - 50             | 4946         | 1448         | 36       | £370.90            | £630.53            | £693.58                |
| 5PHS1200             | 500    | 1400     | 71    | 1490 - 50             | 5771         | 1690         | 42       | £428.61            | £728.65            | £801.51                |
| 5PHS1600             | 500    | 1600     | 71    | 1690 - 50             | 6595         | 1931         | 48       | £485.98            | £826.17            | £908.78                |
| 5PHS1800             | 500    | 1800     | 71    | 1890 - 50             | 7420         | 2173         | 54       | £557.98            | £948.57            | £1,043.42              |
| 5PHS2000             | 500    | 2000     | 71    | 2090 - 50             | 8244         | 2414         | 60       | £619.96            | £1,053.95          | £1,159.34              |
| 6PHS400              | 600    | 400      | 71    | 490 - 50              | 1911         | 560          | 12       | £166.91            | £283.75            | £312.13                |
| 6PHS500              | 600    | 500      | 71    | 490 - 30<br>590 - 50  | 2389         | 700          | 12       | £195.10            | £331.67            | £364.84                |
| 6PHS600              | 600    | 600      | 71    | 690 - 50              | 2867         | 839          | 13       | £229.33            | £389.85            | £428.84                |
| 6PHS700              | 600    | 700      | 71    | 790 - 50              | 3345         | 979          | 21       | £263.49            | £447.94            | £492.73                |
| 6PHS800              | 600    | 800      | 71    | 890 - 50              | 3822         | 1119         | 24       | £297.76            | £506.20            | £556.82                |
| 6PHS900              | 600    | 900      | 71    | 990 - 50              | 4300         | 1259         | 24       | £331.77            | £564.01            | £620.42                |
| 6PHS1000             | 600    | 1000     | 71    | 1090 - 50             | 4778         | 1399         | 30       | £365.92            | £622.06            | £684.27                |
| 6PHS1000             | 600    | 11000    | 71    | 1090 - 50             | 5256         | 1539         | 30       | £305.92<br>£399.87 | £679.78            | £747.75                |
| 6PHS1200             | 600    | 1200     | 71    | 1290 - 50             | 5250         | 1679         | 36       | £433.89            | £737.61            | £747.75<br>£811.37     |
| 6PHS1200             | 600    | 1200     | 71    | 1290 - 50             | 6689         | 1959         | 42       | £455.69<br>£502.46 | £854.17            | £939.59                |
| 6PHS1400             | 600    | 1400     | 71    | 1490 - 50             | 7645         | 2238         | 42       | £502.46<br>£570.64 | £970.09            | £939.59<br>£1,067.09   |
| 6PHS1800             | 600    | 1800     | 71    | 1890 - 50             | 8600         | 2238         | 40<br>54 | £651.71            | £1,107.91          | £1,007.09<br>£1,218.70 |
| 6PHS1800             | 600    | 2000     | 71    | 2090 - 50             | 9556         | 2798         | 60       | £718.45            | £1,221.36          | £1,343.50              |
| 7PHS400              | 700    | 400      | 71    | 490 - 50              | 2229         | 653          | 12       | £195.93            | £333.08            | £366.39                |
| 7PHS400<br>7PHS500   | 700    | 500      | 71    | 490 - 50<br>590 - 50  | 2787         | 816          | 12       | £195.95<br>£233.11 | £396.28            | £366.39<br>£435.90     |
| 7PHS500<br>7PHS600   | 700    | 600      | 71    | 690 - 50              | 3344         | 979          | 13       | £275.07            | £390.28<br>£467.62 | £514.38                |
| 7PHS800              | 700    | 700      | 71    | 790 - 50              | 3901         | 1142         | 21       | £275.07<br>£316.73 | £538.44            | £592.28                |
| 7PHS700<br>7PHS800   | 700    | 800      | 71    | 790 - 50<br>890 - 50  | 4459         | 1306         | 21       | £316.75<br>£358.60 | £538.44<br>£609.63 | £592.28<br>£670.59     |
| 7PHS800<br>7PHS900   | 700    | 900      | 71    | 990 - 50<br>990 - 50  | 4459<br>5016 |              | 24       | £358.60<br>£400.06 | £609.65<br>£680.11 | £748.12                |
| 7PHS900<br>7PHS1000  | 700    | 1000     | 71    | 990 - 50<br>1090 - 50 | 5016         | 1469<br>1632 | 30       | £400.06<br>£442.30 | £680.11<br>£751.91 | £748.12<br>£827.09     |
| 7PHS1000<br>7PHS1200 | 700    | 1200     | 71    | 1090 - 50             | 6688         |              | 30       | £442.30<br>£524.56 | £751.91<br>£891.75 | £980.93                |
| 78831200             | 700    | 1200     | /1    | 1190 - 50             | 0000         | 1958         | 30       | £324.30            | 1091./3            | £960.93                |

Scan for full technical MS С V 10 <mark>↓</mark> 95°C specification Closed System Working Pressure Working Temperature Mounting Position Material Valves and Accessories from page 24

e 10 YEARS

Warranty

£