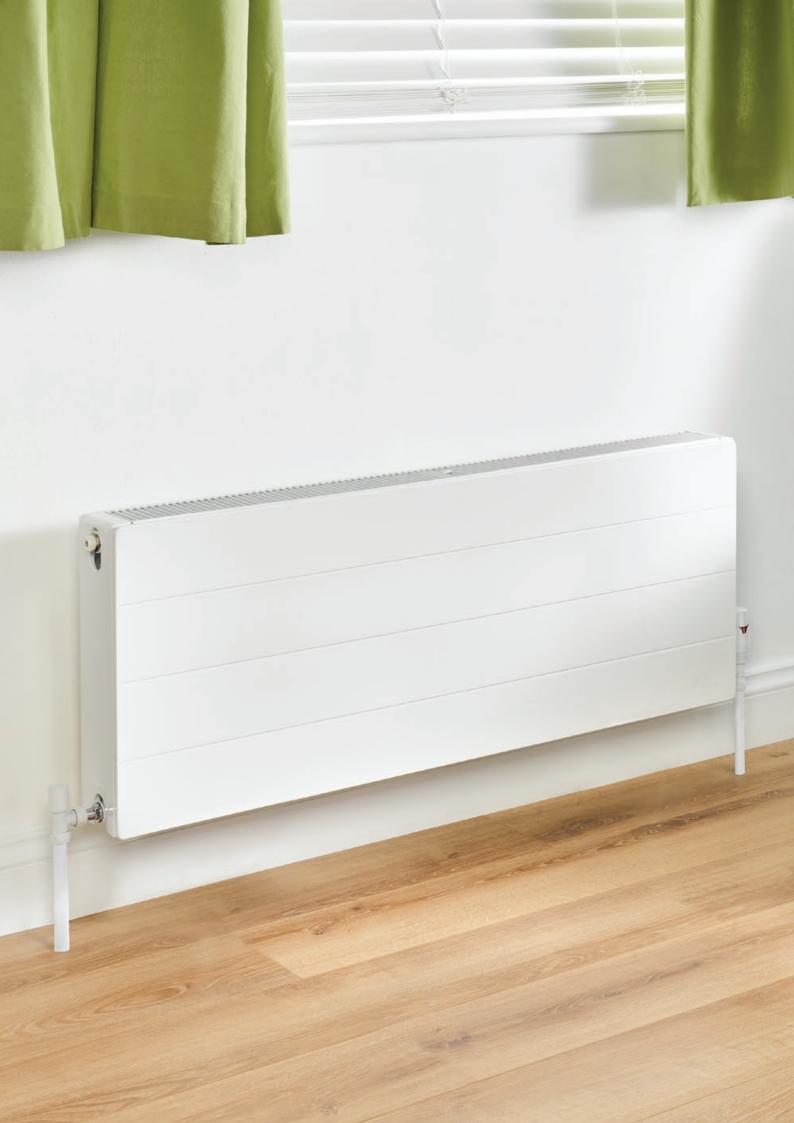

# **PLANAL** Smooth heating

The ultimate, flat-fronted radiators have a minimalist style, ideal for your modern living room, bedroom or office. Planal radiators offer the option of tall, vertical panels, as well as a large range of horizontal sizes and finishes.

## **Planal Horizontal**

| PSS Single      | 6 |
|-----------------|---|
| PHS Single Plus | 7 |
| PDS Double      | 8 |
| PTS Triple      | 9 |