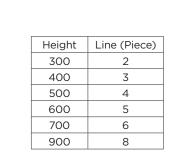

## **Planal Horizontal**

| PSS Single      | 6 |
|-----------------|---|
| PHS Single Plus | 7 |
| PDS Double      | 8 |
| PTS Triple      | 9 |

## **Planal Vertical**

| VPS Single      | 11 |
|-----------------|----|
| VPH Single Plus | 12 |
| VPD Double      | 13 |

| PSS :                | Sing       | gle        |          |                        |              |            |          |                    | Finishes           |                    |
|----------------------|------------|------------|----------|------------------------|--------------|------------|----------|--------------------|--------------------|--------------------|
|                      | -          |            |          |                        |              |            |          |                    |                    |                    |
| PRODUCT              | C          | IMENSION   | S        | PIPE                   | HEAT C       | UTPUT      | PIPES OR | White              | Other Solid        | Metallic           |
|                      | Height     | Length     | Depth    | CENTRES                | ΔΤ           | 50         | SECTIONS | RAL 9016           | RAL Colour         | Micrograin Mat     |
|                      | mm         | mm         | mm       | mm                     | BTU          | Watts      |          | W                  | R                  | Т                  |
| 3PSS500              | 300        | 500        | 61       | 590 - 50               | 888          | 260        | 15       | £97.24             | £165.31            | £181.84            |
| 3PSS800              | 300        | 800        | 61       | 890 - 50               | 1419         | 415        | 24       | £136.92            | £232.76            | £256.03            |
| 3PSS1000             | 300        | 1000       | 61       | 1090 - 50              | 1774         | 519        | 30       | £163.77            | £278.42            | £306.26            |
| 3PSS1200             | 300        | 1200       | 61       | 1290 - 50              | 2129         | 623        | 36       | £191.92            | £326.26            | £358.89            |
| 3PSS1400             | 300        | 1400       | 61       | 1490 - 50              | 2484         | 727        | 42       | £218.79            | £371.94            | £409.13            |
| 3PSS2000             | 300        | 2000       | 61       | 2090 - 50              | 3548         | 1039       | 60       | £303.23            | £515.49            | £568.00            |
| 4PSS400              | 400        | 400        | 61       | 490 - 50               | 914          | 268        | 12       | £93.45             | £158.87            | £174.76            |
| 4PSS500              | 400        | 500        | 61       | 590 - 50               | 1143         | 335        | 15       | £107.76            | £183.19            | £201.51            |
| 4PSS600              | 400        | 600        | 61       | 690 - 50               | 1372         | 401        | 18       | £124.29            | £211.30            | £232.43            |
| 4PSS700              | 400<br>400 | 700<br>800 | 61<br>61 | 790 - 50<br>890 - 50   | 1600<br>1829 | 468<br>535 | 21<br>24 | £140.81<br>£157.11 | £239.36<br>£267.08 | £263.30<br>£293.79 |
| 4PSS800<br>4PSS900   | 400        | 900        | 61       | 890 - 50<br>990 - 50   | 2057         | 555<br>602 | 24       | £157.11<br>£173.48 | £294.92            | £295.79<br>£324.41 |
| 4PSS900<br>4PSS1000  | 400        | 1000       | 61       | 1090 - 50              | 2057         | 669        | 30       |                    | £323.44            | £324.41            |
| 4PSS1000<br>4PSS1100 | 400        | 11000      | 61       | 1090 - 50              | 2280         | 736        | 30       | £190.26<br>£206.30 | £323.44<br>£350.71 | £355.78<br>£385.78 |
| 4PSS1100<br>4PSS1200 | 400        | 1200       | 61       | 1290 - 50              | 2515         | 803        | 36       | £208.30            | £378.81            | £385.78<br>£416.69 |
| 4PSS1200<br>4PSS1400 | 400        | 1200       | 61       | 1290 - 50              | 3200         | 937        | 42       | £222.03<br>£255.72 | £434.72            | £478.20            |
| 4PSS1400<br>4PSS1600 | 400        | 1400       | 61       | 1490 - 50              | 3658         | 1070       | 42       | £233.72            | £490.66            | £539.73            |
| 4PSS1800             | 400        | 1800       | 61       | 1890 - 50              | 4115         | 1204       | 54       | £321.00            | £545.71            | £600.28            |
| 4PSS2000             | 400        | 2000       | 61       | 2090 - 50              | 4572         | 1338       | 60       | £354.12            | £602.01            | £662.21            |
| 5PSS400              | 500        | 400        | 61       | 490 - 50               | 1099         | 322        | 12       | £114.33            | £194.36            | £213.80            |
| 5PSS500              | 500        | 500        | 61       | 590 - 50               | 1374         | 402        | 15       | £127.90            | £217.44            | £239.18            |
| 5PSS600              | 500        | 600        | 61       | 690 - 50               | 1649         | 482        | 18       | £148.20            | £251.94            | £277.14            |
| 5PSS700              | 500        | 700        | 61       | 790 - 50               | 1924         | 563        | 21       | £168.62            | £286.66            | £315.32            |
| 5PSS800              | 500        | 800        | 61       | 890 - 50               | 2198         | 643        | 24       | £188.68            | £320.75            | £352.83            |
| 5PSS900              | 500        | 900        | 61       | 990 - 50               | 2473         | 724        | 27       | £209.64            | £356.39            | £392.03            |
| 5PSS1000             | 500        | 1000       | 61       | 1090 - 50              | 2748         | 804        | 30       | £229.33            | £389.85            | £428.84            |
| 5PSS1100             | 500        | 1100       | 61       | 1190 - 50              | 3023         | 884        | 33       | £250.05            | £425.08            | £467.59            |
| 5PSS1200             | 500        | 1200       | 61       | 1290 - 50              | 3298         | 965        | 36       | £270.33            | £459.55            | £505.51            |
| 5PSS1400             | 500        | 1400       | 61       | 1490 - 50              | 3847         | 1126       | 42       | £311.04            | £528.77            | £581.65            |
| 5PSS1600             | 500        | 1600       | 61       | 1690 - 50              | 4397         | 1286       | 48       | £351.68            | £597.86            | £657.64            |
| 5PSS1800             | 500        | 1800       | 61       | 1890 - 50              | 4946         | 1447       | 54       | £396.31            | £673.72            | £741.09            |
| 5PSS2000             | 500        | 2000       | 61       | 2090 - 50              | 5496         | 1608       | 60       | £436.84            | £742.63            | £816.88            |
| 6PSS400              | 600        | 400        | 61       | 490 - 50               | 1272         | 372        | 12       | £130.78            | £222.31            | £244.55            |
| 6PSS500              | 600        | 500        | 61       | 590 - 50               | 1591         | 466        | 15       | £135.88            | £231.00            | £254.10            |
| 6PSS600              | 600        | 600        | 61       | 690 - 50               | 1909         | 559        | 18       | £170.40            | £289.67            | £318.64            |
| 6PSS700              | 600        | 700        | 61       | 790 - 50               | 2227         | 652        | 21       | £194.66            | £330.93            | £364.02            |
| 6PSS800              | 600        | 800        | 61       | 890 - 50               | 2545         | 745        | 24       | £218.62            | £371.66            | £408.83            |
| 6PSS900              | 600        | 900        | 61       | 990 - 50               | 2863         | 838        | 27       | £242.96            | £413.03            | £454.33            |
| 6PSS1000             | 600        | 1000       | 61       | 1090 - 50              | 3181         | 931        | 30       | £267.15            | £454.16            | £499.59            |
| 6PSS1100             | 600        | 1100       | 61       | 1190 - 50              | 3499         | 1024       | 33       | £291.20            | £495.04            | £544.55            |
| 6PSS1200             | 600        | 1200       | 61       | 1290 - 50              | 3817         | 1117       | 36       | £315.47            | £536.29            | £589.92            |
| 6PSS1400             | 600        | 1400       | 61       | 1490 - 50              | 4453         | 1303       | 42       | £363.78            | £618.43            | £680.27            |
| 6PSS1600             | 600        | 1600       | 61       | 1690 - 50              | 5090         | 1490       | 48       | £411.95            | £700.31            | £770.35            |
| 6PSS1800             | 600        | 1800       | 61       | 1890 - 50              | 5726         | 1676       | 54       | £460.37            | £782.63            | £860.89            |
| 6PSS2000             | 600        | 2000       | 61       | 2090 - 50              | 6362         | 1862       | 60       | £510.08            | £867.13            | £953.85            |
| 7PSS400              | 700        | 400        | 61       | 490 - 50               | 1434         | 420        | 12       | £150.73            | £256.25            | £281.87            |
| 7PSS500              | 700        | 500        | 61       | 590 - 50               | 1792         | 525        | 15       | £166.26            | £282.64            | £310.90            |
| 7PSS600              | 700        | 600        | 61       | 690 - 50               | 2150         | 629        | 18       | £198.13            | £336.82            | £370.50            |
| 7PSS700              | 700        | 700        | 61       | 790 - 50               | 2509         | 734        | 21       | £226.70            | £385.39            | £423.93            |
| 7PSS800              | 700        | 800        | 61       | 890 - 50               | 2867         | 839        | 24       | £255.71            | £434.71            | £478.18            |
| 7PSS900              | 700        | 900        | 61       | 990 - 50<br>1090 - 50  | 3226         | 944        | 27       | £284.04            | £482.86            | £531.15            |
| 7PSS1000             | 700        | 1000       | 61       | 1090 - 50              | 3584         | 1049       | 30       | £312.68            | £531.56            | £584.72            |
| 7PSS1100             | 700        | 1100       | 61       | 1190 - 50<br>1200 - 50 | 3942         | 1154       | 33       | £341.47            | £580.49            | £638.55            |
| 7PSS1200             | 700        | 1200       | 61       | 1290 - 50<br>1490 - 50 | 4301         | 1259       | 36       | £370.11            | £629.18            | £692.10            |
| 7PSS1400             | 700        | 1400       | 61       |                        | 5018         | 1469       | 42       | £427.61            | £726.94            | £799.63            |
| 9PSS400<br>9PSS500   | 900        | 400<br>500 | 61       | 490 - 50               | 1720         | 503        | 12       | £230.30            | £391.51            | £430.66            |
|                      | 900        |            | 61       | 590 - 50<br>690 - 50   | 2150         | 629        | 15       | £257.33            | £437.46            | £481.21            |
| 9PSS600              | 900        | 600        | 61       | 690 - 50<br>700 - 50   | 2580         | 755<br>881 | 18       | £290.02            | £493.03            | £542.34            |
| 9PSS700              | 900        | 700        | 61       | 790 - 50               | 3010         | 0ŎI        | 21       | £334.09            | £567.95            | £624.74            |