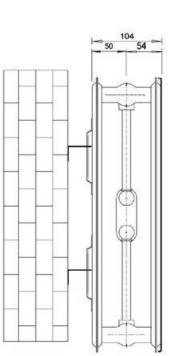

Prices Ex. VAT

| PDS                  | Doi        | aple         | Ś          |                        |              |              |          |                    | Finishes             |                        |
|----------------------|------------|--------------|------------|------------------------|--------------|--------------|----------|--------------------|----------------------|------------------------|
|                      |            |              |            |                        |              |              |          |                    |                      | 12                     |
| PRODUCT              | 0          | IMENSION     | S          | PIPE                   | HEAT C       | DUTPUT       | PIPES OR | White              | Other Solid          | Metallic               |
|                      | Height     | Length       | Depth      | CENTRES                | ΔΤ           | 50           | SECTIONS | RAL 9016           | RAL Colour           | Micrograin Mat         |
|                      | mm         | mm           | mm         | mm                     | BTU          | Watts        |          | W                  | R                    | T                      |
| SPDS500              | 300        | 500          | 104        | 590 - 50               | 1725         | 505          | 15       | £129.52            | £220.19              | £242.21                |
| SPDS800              | 300        | 800          | 104        | 890 - 50               | 2760         | 808          | 24       | £185.04            | £314.58              | £346.03                |
| SPDS1000<br>SPDS1200 | 300<br>300 | 1000<br>1200 | 104<br>104 | 1090 - 50<br>1290 - 50 | 3450<br>4140 | 1010<br>1212 | 30<br>36 | £224.32<br>£263.76 | £381.35<br>£448.40   | £419.49<br>£493.24     |
| 3PDS1200<br>3PDS1400 | 300        | 1200         | 104        | 1290 - 50              | 4140         | 1414         | 42       | £303.57            | £516.08              | £567.68                |
| 3PDS1400             | 300        | 1400         | 104        | 2090 - 50              | 6210         | 1818         | 54       | £381.18            | £648.01              | £712.81                |
| 3PDS2000             | 300        | 2000         | 104        | 2090 - 50              | 6900         | 2020         | 60       | £421.94            | £717.29              | £789.02                |
| 4PDS400              | 400        | 400          | 104        | 490 - 50               | 1767         | 517          | 12       | £139.10            | £236.48              | £260.12                |
| 4PDS500              | 400        | 500          | 104        | 590 - 50               | 2209         | 647          | 15       | £153.05            | £260.18              | £286.20                |
| 1PDS600              | 400        | 600          | 104        | 690 - 50               | 2650         | 776          | 18       | £178.50            | £303.45              | £333.80                |
| 1PDS700              | 400        | 700          | 104        | 790 - 50               | 3092         | 905          | 21       | £203.88            | £346.59              | £381.26                |
| 1PDS800              | 400        | 800          | 104        | 890 - 50               | 3534         | 1034         | 24       | £229.41            | £390.00              | £429.00                |
| 1PDS900              | 400        | 900          | 104        | 990 - 50               | 3975         | 1164         | 27       | £255.09            | £433.66              | £477.02                |
| 1PDS1000             | 400        | 1000         | 104        | 1090 - 50              | 4417         | 1293         | 30       | £280.55            | £476.94              | £524.63                |
| 1PDS1100             | 400        | 1100         | 104        | 1190 - 50              | 4859         | 1422         | 33       | £305.70            | £519.69              | £571.66                |
| 1PDS1200             | 400        | 1200         | 104        | 1290 - 50              | 5300         | 1552         | 36       | £331.46            | £563.48              | £619.83                |
| 4PDS1400<br>4PDS1600 | 400<br>400 | 1400<br>1600 | 104<br>104 | 1490 - 50<br>1690 - 50 | 6184<br>7067 | 1810<br>2069 | 42<br>48 | £388.98<br>£433.67 | £661.27<br>£737.23   | £727.40<br>£810.95     |
| 4PDS1800<br>4PDS1800 | 400        | 1800         | 104        | 1890 - 50              | 7951         | 2069         | 54       | £433.67<br>£480.78 | £737.23<br>£817.34   | £810.95<br>£899.07     |
| 4PDS1800<br>4PDS2000 | 400        | 2000         | 104        | 2090 - 50              | 8834         | 2586         | 60       | £480.78<br>£532.67 | £905.53              | £996.08                |
| 5PDS400              | 500        | 400          | 104        | 490 - 50               | 2124         | 622          | 12       | £157.59            | £267.89              | £294.69                |
| 5PDS500              | 500        | 500          | 104        | 590 - 50               | 2655         | 777          | 15       | £184.00            | £312.80              | £344.08                |
| SPDS600              | 500        | 600          | 104        | 690 - 50               | 3185         | 932          | 18       | £215.69            | £366.68              | £403.35                |
| SPDS700              | 500        | 700          | 104        | 790 - 50               | 3716         | 1088         | 21       | £247.17            | £420.18              | £462.20                |
| 5PDS800              | 500        | 800          | 104        | 890 - 50               | 4247         | 1243         | 24       | £279.08            | £474.43              | £521.87                |
| SPDS900              | 500        | 900          | 104        | 990 - 50               | 4778         | 1399         | 27       | £310.77            | £528.31              | £581.14                |
| 5PDS1000             | 500        | 1000         | 104        | 1090 - 50              | 5309         | 1554         | 30       | £342.24            | £581.81              | £639.99                |
| 5PDS1100             | 500        | 1100         | 104        | 1190 - 50              | 5840         | 1709         | 33       | £374.23            | £636.19              | £699.80                |
| 5PDS1200             | 500        | 1200         | 104        | 1290 - 50              | 6371         | 1865         | 36       | £406.07            | £690.32              | £759.35                |
| 5PDS1400             | 500        | 1400         | 104        | 1490 - 50              | 7433         | 2176         | 42       | £469.17            | £797.59              | £877.34                |
| 5PDS1600             | 500        | 1600         | 104        | 1690 - 50              | 8494         | 2486         | 48       | £532.40            | £905.08              | £995.59                |
| 5PDS1800             | 500        | 1800         | 104        | 1890 - 50              | 9556         | 2797         | 54       | £584.54            | £993.72              | £1,093.09              |
| 5PDS2000             | 500        | 2000         | 104        | 2090 - 50              | 10618        | 3108         | 60       | £649.08            | £1,103.43            | £1,213.77              |
| SPDS400              | 600        | 400          | 104        | 490 - 50               | 2452         | 718          | 12       | £184.73            | £314.04              | £345.45                |
| SPDS500              | 600        | 500          | 104        | 590 - 50               | 3065         | 897          | 15       | £216.17            | £367.48              | £404.23                |
| 6PDS600<br>6PDS700   | 600<br>600 | 600<br>700   | 104<br>104 | 690 - 50<br>790 - 50   | 3677<br>4290 | 1076<br>1256 | 18<br>21 | £254.47<br>£292.60 | £432.60<br>£497.42   | £475.86<br>£547.16     |
| 6PDS700              | 600        | 800          | 104        | 890 - 50               | 4290         | 1250         | 21       | £292.60<br>£331.64 | £563.78              | £620.16                |
| 5PD3800              | 600        | 900          | 104        | 990 - 50               | 5516         | 1433         | 24       | £368.56            | £626.54              | £689.19                |
| 5PD3900<br>5PDS1000  | 600        | 1000         | 104        | 1090 - 50              | 6129         | 1794         | 30       | £308.30<br>£406.81 | £691.58              | £760.74                |
| 5PDS1000             | 600        | 1100         | 104        | 1190 - 50              | 6742         | 1973         | 33       | £444.74            | £756.05              | £831.66                |
| 5PDS1200             | 600        | 1200         | 104        | 1290 - 50              | 7355         | 2153         | 36       | £482.82            | £820.79              | £902.87                |
| 5PDS1400             | 600        | 1400         | 104        | 1490 - 50              | 8581         | 2512         | 42       | £559.48            | £951.11              | £1,046.22              |
| 5PDS1600             | 600        | 1600         | 104        | 1690 - 50              | 9806         | 2870         | 48       | £635.71            | £1,080.70            | £1,188.77              |
| 5PDS1800             | 600        | 1800         | 104        | 1890 - 50              | 11032        | 3229         | 54       | £704.74            | £1,198.06            | £1,317.87              |
| 5PDS2000             | 600        | 2000         | 104        | 2090 - 50              | 12258        | 3588         | 60       | £774.32            | £1,316.35            | £1,447.98              |
| 7PDS400              | 700        | 400          | 104        | 490 - 50               | 2755         | 806          | 12       | £209.44            | £356.06              | £391.66                |
| 7PDS500              | 700        | 500          | 104        | 590 - 50               | 3444         | 1008         | 15       | £252.34            | £428.98              | £471.88                |
| 7PDS600              | 700        | 600          | 104        | 690 - 50               | 4132         | 1210         | 18       | £298.03            | £506.65              | £557.31                |
| 7PDS700              | 700        | 700          | 104        | 790 - 50               | 4821         | 1411         | 21       | £342.88            | £582.90              | £641.20                |
| 7PDS800              | 700        | 800          | 104        | 890 - 50               | 5510         | 1613         | 24       | £388.34            | £660.19              | £726.21                |
| 7PDS900              | 700        | 900          | 104        | 990 - 50<br>1090 - 50  | 6198         | 1814         | 27       | £433.42            | £736.81              | £810.50                |
| 7PDS1000             | 700        | 1000         | 104<br>104 | 1090 - 50              | 6887<br>7576 | 2016         | 30       | £478.58            | £813.58              | £894.95                |
| 7PDS1100<br>7PDS1200 | 700<br>700 | 1100<br>1200 | 104<br>104 | 1190 - 50<br>1290 - 50 | 7576<br>8264 | 2218<br>2419 | 33<br>36 | £524.27<br>£569.35 | £891.25<br>£967.89   | £980.38                |
| 7PDS1200<br>7PDS1400 | 700        | 1200         | 104        | 1290 - 50<br>1490 - 50 | 8264<br>9642 | 2822         | 42       | £569.35<br>£660.04 | £967.89<br>£1,122.07 | £1,064.68<br>£1,234.28 |
| 9PDS400              | 900        | 400          | 104        | 490 - 50               | 3289         | 963          | 12       | £320.72            | £545.22              | £599.75                |
| 9PDS400<br>9PDS500   | 900        | 400<br>500   | 104        | 490 - 50<br>590 - 50   | 4111         | 1203         | 12       | £320.72<br>£375.51 | £638.36              | £702.20                |
| 9PDS600              | 900        | 600          | 104        | 690 - 50               | 4933         | 1444         | 13       | £415.60            | £706.52              | £777.17                |
| 9PDS700              | 900        | 700          | 104        | 790 - 50               | 5755         | 1685         | 21       | £479.75            | £815.56              | £897.11                |