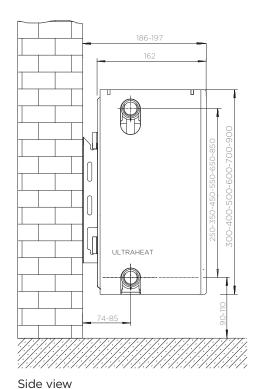

## **Planal Horizontal**

| PSS Single      | 6 |
|-----------------|---|
| PHS Single Plus | 7 |
| PDS Double      | 8 |
| PTS Triple      | 9 |

## **Planal Vertical**

| VPS Single      | 11 |
|-----------------|----|
| VPH Single Plus | 12 |
| VPD Double      | 13 |

| PSS :                | Sing       | gle        |          |                        |              |            |          |                    | Finishes           |                    |
|----------------------|------------|------------|----------|------------------------|--------------|------------|----------|--------------------|--------------------|--------------------|
|                      | -          |            |          |                        |              |            |          |                    |                    |                    |
| PRODUCT              | C          | IMENSION   | S        | PIPE                   | HEAT C       | UTPUT      | PIPES OR | White              | Other Solid        | Metallic           |
|                      | Height     | Length     | Depth    | CENTRES                | ΔΤ           | 50         | SECTIONS | RAL 9016           | RAL Colour         | Micrograin Mat     |
|                      | mm         | mm         | mm       | mm                     | BTU          | Watts      |          | W                  | R                  | Т                  |
| 3PSS500              | 300        | 500        | 61       | 590 - 50               | 888          | 260        | 15       | £97.24             | £165.31            | £181.84            |
| 3PSS800              | 300        | 800        | 61       | 890 - 50               | 1419         | 415        | 24       | £136.92            | £232.76            | £256.03            |
| 3PSS1000             | 300        | 1000       | 61       | 1090 - 50              | 1774         | 519        | 30       | £163.77            | £278.42            | £306.26            |
| 3PSS1200             | 300        | 1200       | 61       | 1290 - 50              | 2129         | 623        | 36       | £191.92            | £326.26            | £358.89            |
| 3PSS1400             | 300        | 1400       | 61       | 1490 - 50              | 2484         | 727        | 42       | £218.79            | £371.94            | £409.13            |
| 3PSS2000             | 300        | 2000       | 61       | 2090 - 50              | 3548         | 1039       | 60       | £303.23            | £515.49            | £568.00            |
| 4PSS400              | 400        | 400        | 61       | 490 - 50               | 914          | 268        | 12       | £93.45             | £158.87            | £174.76            |
| 4PSS500              | 400        | 500        | 61       | 590 - 50               | 1143         | 335        | 15       | £107.76            | £183.19            | £201.51            |
| 4PSS600              | 400        | 600        | 61       | 690 - 50               | 1372         | 401        | 18       | £124.29            | £211.30            | £232.43            |
| 4PSS700              | 400<br>400 | 700<br>800 | 61<br>61 | 790 - 50<br>890 - 50   | 1600<br>1829 | 468<br>535 | 21<br>24 | £140.81<br>£157.11 | £239.36<br>£267.08 | £263.30<br>£293.79 |
| 4PSS800<br>4PSS900   | 400        | 900        | 61       | 890 - 50<br>990 - 50   | 2057         | 555<br>602 | 24       | £157.11<br>£173.48 | £294.92            | £295.79<br>£324.41 |
| 4PSS900<br>4PSS1000  | 400        | 1000       | 61       | 1090 - 50              | 2057         | 669        | 30       |                    | £323.44            | £324.41            |
| 4PSS1000<br>4PSS1100 | 400        | 11000      | 61       | 1090 - 50              | 2280         | 736        | 30       | £190.26<br>£206.30 | £323.44<br>£350.71 | £355.78<br>£385.78 |
| 4PSS1100<br>4PSS1200 | 400        | 1200       | 61       | 1290 - 50              | 2515         | 803        | 36       | £208.30            | £378.81            | £385.78<br>£416.69 |
| 4PSS1200<br>4PSS1400 | 400        | 1200       | 61       | 1290 - 50              | 3200         | 937        | 42       | £222.03<br>£255.72 | £434.72            | £478.20            |
| 4PSS1400<br>4PSS1600 | 400        | 1400       | 61       | 1490 - 50              | 3658         | 1070       | 42       | £233.72            | £490.66            | £539.73            |
| 4PSS1800             | 400        | 1800       | 61       | 1890 - 50              | 4115         | 1204       | 54       | £321.00            | £545.71            | £600.28            |
| 4PSS2000             | 400        | 2000       | 61       | 2090 - 50              | 4572         | 1338       | 60       | £354.12            | £602.01            | £662.21            |
| 5PSS400              | 500        | 400        | 61       | 490 - 50               | 1099         | 322        | 12       | £114.33            | £194.36            | £213.80            |
| 5PSS500              | 500        | 500        | 61       | 590 - 50               | 1374         | 402        | 15       | £127.90            | £217.44            | £239.18            |
| 5PSS600              | 500        | 600        | 61       | 690 - 50               | 1649         | 482        | 18       | £148.20            | £251.94            | £277.14            |
| 5PSS700              | 500        | 700        | 61       | 790 - 50               | 1924         | 563        | 21       | £168.62            | £286.66            | £315.32            |
| 5PSS800              | 500        | 800        | 61       | 890 - 50               | 2198         | 643        | 24       | £188.68            | £320.75            | £352.83            |
| 5PSS900              | 500        | 900        | 61       | 990 - 50               | 2473         | 724        | 27       | £209.64            | £356.39            | £392.03            |
| 5PSS1000             | 500        | 1000       | 61       | 1090 - 50              | 2748         | 804        | 30       | £229.33            | £389.85            | £428.84            |
| 5PSS1100             | 500        | 1100       | 61       | 1190 - 50              | 3023         | 884        | 33       | £250.05            | £425.08            | £467.59            |
| 5PSS1200             | 500        | 1200       | 61       | 1290 - 50              | 3298         | 965        | 36       | £270.33            | £459.55            | £505.51            |
| 5PSS1400             | 500        | 1400       | 61       | 1490 - 50              | 3847         | 1126       | 42       | £311.04            | £528.77            | £581.65            |
| 5PSS1600             | 500        | 1600       | 61       | 1690 - 50              | 4397         | 1286       | 48       | £351.68            | £597.86            | £657.64            |
| 5PSS1800             | 500        | 1800       | 61       | 1890 - 50              | 4946         | 1447       | 54       | £396.31            | £673.72            | £741.09            |
| 5PSS2000             | 500        | 2000       | 61       | 2090 - 50              | 5496         | 1608       | 60       | £436.84            | £742.63            | £816.88            |
| 6PSS400              | 600        | 400        | 61       | 490 - 50               | 1272         | 372        | 12       | £130.78            | £222.31            | £244.55            |
| 6PSS500              | 600        | 500        | 61       | 590 - 50               | 1591         | 466        | 15       | £135.88            | £231.00            | £254.10            |
| 6PSS600              | 600        | 600        | 61       | 690 - 50               | 1909         | 559        | 18       | £170.40            | £289.67            | £318.64            |
| 6PSS700              | 600        | 700        | 61       | 790 - 50               | 2227         | 652        | 21       | £194.66            | £330.93            | £364.02            |
| 6PSS800              | 600        | 800        | 61       | 890 - 50               | 2545         | 745        | 24       | £218.62            | £371.66            | £408.83            |
| 6PSS900              | 600        | 900        | 61       | 990 - 50               | 2863         | 838        | 27       | £242.96            | £413.03            | £454.33            |
| 6PSS1000             | 600        | 1000       | 61       | 1090 - 50              | 3181         | 931        | 30       | £267.15            | £454.16            | £499.59            |
| 6PSS1100             | 600        | 1100       | 61       | 1190 - 50              | 3499         | 1024       | 33       | £291.20            | £495.04            | £544.55            |
| 6PSS1200             | 600        | 1200       | 61       | 1290 - 50              | 3817         | 1117       | 36       | £315.47            | £536.29            | £589.92            |
| 6PSS1400             | 600        | 1400       | 61       | 1490 - 50              | 4453         | 1303       | 42       | £363.78            | £618.43            | £680.27            |
| 6PSS1600             | 600        | 1600       | 61       | 1690 - 50              | 5090         | 1490       | 48       | £411.95            | £700.31            | £770.35            |
| 6PSS1800             | 600        | 1800       | 61       | 1890 - 50              | 5726         | 1676       | 54       | £460.37            | £782.63            | £860.89            |
| 6PSS2000             | 600        | 2000       | 61       | 2090 - 50              | 6362         | 1862       | 60       | £510.08            | £867.13            | £953.85            |
| 7PSS400              | 700        | 400        | 61       | 490 - 50               | 1434         | 420        | 12       | £150.73            | £256.25            | £281.87            |
| 7PSS500              | 700        | 500        | 61       | 590 - 50               | 1792         | 525        | 15       | £166.26            | £282.64            | £310.90            |
| 7PSS600              | 700        | 600        | 61       | 690 - 50               | 2150         | 629        | 18       | £198.13            | £336.82            | £370.50            |
| 7PSS700              | 700        | 700        | 61       | 790 - 50               | 2509         | 734        | 21       | £226.70            | £385.39            | £423.93            |
| 7PSS800              | 700        | 800        | 61       | 890 - 50               | 2867         | 839        | 24       | £255.71            | £434.71            | £478.18            |
| 7PSS900              | 700        | 900        | 61       | 990 - 50<br>1090 - 50  | 3226         | 944        | 27       | £284.04            | £482.86            | £531.15            |
| 7PSS1000             | 700        | 1000       | 61       | 1090 - 50              | 3584         | 1049       | 30       | £312.68            | £531.56            | £584.72            |
| 7PSS1100             | 700        | 1100       | 61       | 1190 - 50<br>1200 - 50 | 3942         | 1154       | 33       | £341.47            | £580.49            | £638.55            |
| 7PSS1200             | 700        | 1200       | 61       | 1290 - 50<br>1490 - 50 | 4301         | 1259       | 36       | £370.11            | £629.18            | £692.10            |
| 7PSS1400             | 700        | 1400       | 61       |                        | 5018         | 1469       | 42       | £427.61            | £726.94            | £799.63            |
| 9PSS400<br>9PSS500   | 900        | 400<br>500 | 61       | 490 - 50               | 1720         | 503        | 12       | £230.30            | £391.51            | £430.66            |
|                      | 900        |            | 61       | 590 - 50<br>690 - 50   | 2150         | 629        | 15       | £257.33            | £437.46            | £481.21            |
| 9PSS600              | 900        | 600        | 61       | 690 - 50<br>700 - 50   | 2580         | 755<br>881 | 18       | £290.02            | £493.03            | £542.34            |
| 9PSS700              | 900        | 700        | 61       | 790 - 50               | 3010         | 0ŎI        | 21       | £334.09            | £567.95            | £624.74            |