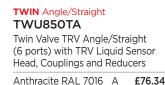

ER CYH853 Cylindrical-30 Corner Manual Rad. Valve + L/S Set

| Brushed Matt        | S | £39.96 |
|---------------------|---|--------|
| Black RAL 9005      | В | £40.81 |
| Anthracite RAL 7016 | А | £40.81 |



TWIN Angle/Straight TWU85OT Twin Valve TRV Angle/Straight (6 ports) with TRV Liquid Sensor Head, Couplings and Reducers

| С | £64.48 |
|---|--------|
| W | £76.40 |
|   | -      |



TWIN Angle/Straight TWU850TS Twin Valve TRV Angle/Straight (6 ports) with TRV Liquid Sensor Head, Couplings and Reducers

| Brushed Matt   | S | £76.34 |
|----------------|---|--------|
| Diasilea Platt | 5 | L/0.34 |



#### Thermostatic Valves



TWIN Angle/Straight

Twin Valve TRV Angle/Straight

Head, Couplings and Reducers

(6 ports) with TRV Liquid Sensor

В

£76.34

TWU850TB

Black RAL 9005







Twin Valve TRV Angle/Straight

Head, Couplings and Reducers

(6 ports) with TRV Liquid Sensor

G

£88.31

TWIN Angle/Straight

TWU850TG

Matt Gold



ANGLE **UAW850C** Eco Angle Thermostatic Valve

Chrome С £11.63



ANGLE **UAW850N** Eco Angle Thermostatic Valve & **TRV Head** White RAL 9016 W £17.96



ANGLE UAW850NL Eco Angle Thermostatic Valve & TRV Head/LS Twin Pack White RAL 9016 W £26.26



ANGLE CYH850TC Cylindrical-30 Angle GB TRV 30mm Body + Cylindrical L/S with TRV Liquid Sensor Head Chrome С £34.68



ANGLE CYH850TS Cylindrical-30 Angle GB TRV 30mm Body + Cylindrical L/S with TRV Liquid Sensor Head





ANGLE CYH850TW Cylindrical-30 Angle GB TRV 30mm Body + Cylindrical L/S with TRV Liquid Sensor Head White RAL 9016 W £42.40



ANGLE **CYH850TB** Cylindrical-30 Angle GB TRV