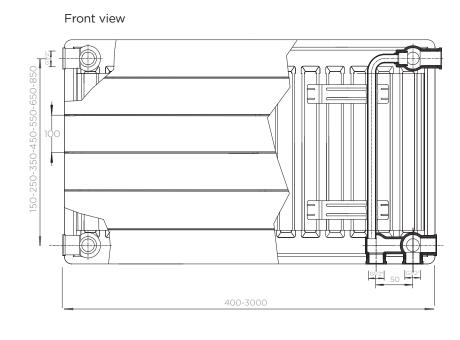

# **PLANAL** Smooth heating

The ultimate, flat-fronted radiators have a minimalist style, ideal for your modern living room, bedroom or office. Planal radiators offer the option of tall, vertical panels, as well as a large range of horizontal sizes and finishes.

## **Planal Horizontal**

| PSS Single      | 6 |
|-----------------|---|
| PHS Single Plus | 7 |
| PDS Double      | 8 |
| PTS Triple      | 9 |