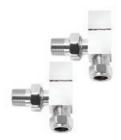

| Sca<br>spe<br>Valv | an for full technical<br>ecification<br>ves and Accessories<br>m page 24 | MS<br>Material | (10)<br>Working<br>Pressure | <b>95°C</b><br>Working<br>Temperature | C<br>Closed<br>System | V<br>Mounting<br>Position | <b>• 10 YEARS</b><br>Warranty | E<br>Prices<br>Ex. VAT |
|--------------------|--------------------------------------------------------------------------|----------------|-----------------------------|---------------------------------------|-----------------------|---------------------------|-------------------------------|------------------------|
| TELEVALABLE:       | 1.1.5                                                                    |                |                             |                                       |                       |                           |                               |                        |

Scan for full technical MS С V 10 <mark>↓</mark> 95°C specification Closed System Working Pressure Working Temperature Mounting Position Material Valves and Accessories from page 24

e 10 YEARS

Warranty

£

Н

UL

| Scan for full technical specification | MS       | 10       | <b>↓</b> 95°C |
|---------------------------------------|----------|----------|---------------|
| specification                         | Material | Working  | Working       |
| Valves and Accessories                |          | Pressure | Temperature   |

Valve from page 24

С

Closed System

V

Mounting Position

👷 10 YEARS

Warranty

£

Prices Ex. VAT

| PTS <sup>†</sup> | Trip          | le                                             |          |           |        |       |                                    |                       | Finis                     | shes                  |           |                        |
|------------------|---------------|------------------------------------------------|----------|-----------|--------|-------|------------------------------------|-----------------------|---------------------------|-----------------------|-----------|------------------------|
|                  |               |                                                |          |           |        |       |                                    |                       | RA                        |                       |           |                        |
| PRODUCT          | D             | IMENSION                                       | S        | PIPE      | HEAT C | UTPUT | PIPES OR                           | White                 | Other                     | Solid                 | Metal     | llic                   |
|                  | Height        | Length                                         | Depth    | CENTRES   | ΔΤ     | 50    | SECTIONS                           | RAL 9016              | RALC                      | olour                 | Micrograi | in Matt                |
|                  | mm            | mm                                             | mm       | mm        | BTU    | Watts |                                    | W                     | R                         | 2                     | Т         |                        |
| 2PTS1400         | 200           | 1400                                           | 164      | 1490 - 50 | 4064   | 1190  | 42                                 | £495.70               | £842                      | 2.68                  | £926.     | .95                    |
| 2PTS2400         | 200           | 2400                                           | 164      | 2490 - 50 | 6963   | 2039  | 72                                 | £880.22               | £1,49                     | 6.37                  | £1,646    | i.00                   |
| 3PTS800          | 300           | 800                                            | 164      | 890 - 50  | 3374   | 988   | 24                                 | £289.04               | £49                       | 1.37                  | £540      | .51                    |
| 3PTS2000         | 300           | 2000                                           | 164      | 2090 - 50 | 8442   | 2472  | 60                                 | £674.87               | £1,14                     | 7.28                  | £1,262    | 2.01                   |
| 4PTS2000         | 400           | 2000                                           | 164      | 2090 - 50 | 10822  | 3169  | 60                                 | £975.68               | £1,65                     | 8.66                  | £1,824    | 1.52                   |
| 5PTS1000         | 500           | 1000                                           | 164      | 1090 - 50 | 6502   | 1904  | 30                                 | £618.64               | £1,05                     | 1.68                  | £1,156    | .86                    |
| 5PTS1400         | 500           | 1400                                           | 164      | 1490 - 50 | 9104   | 2666  | 42                                 | £852.74               | £1,44                     | 9.66                  | £1,594    | 1.62                   |
| 5PTS1600         | 500           | 1600                                           | 164      | 1690 - 50 | 10402  | 3046  | 48                                 | £970.45               | £1,64                     | 9.76                  | £1,814    | .74                    |
| 6PTS600          | 600           | 600                                            | 164      | 690 - 50  | 4501   | 1318  | 18                                 | £455.14               | £773                      | 3.75                  | £851.     | .12                    |
| 6PTS800          | 600           | 800                                            | 164      | 890 - 50  | 6004   | 1758  | 24                                 | £596.40               | £1,01                     | 3.87                  | £1,115.   | .26                    |
| 6PTS1000         | 600           | 1000                                           | 164      | 1090 - 50 | 7506   | 2198  | 30                                 | £737.65               | £1,25                     | 4.00                  | £1,379    | .40                    |
| 6PTS1200         | 600           | 1200                                           | 164      | 1290 - 50 | 9005   | 2637  | 36                                 | £874.98               | £1,48                     | 7.47                  | £1,636    | 5.22                   |
| 6PTS2000         | 600           | 2000                                           | 164      | 2090 - 50 | 15009  | 4395  | 60                                 | £1,443.9              | 1 £2,45                   | 4.65                  | £2,70     | 0.11                   |
|                  | spec<br>Valve | for full t<br>ification<br>es and A<br>page 24 | ccessori | Mater     |        | ing   | <b>95℃</b><br>Working<br>mperature | C<br>Closed<br>System | V<br>Mounting<br>Position | <b>• 10 Y</b><br>Warr |           | E<br>Prices<br>Ex. VAT |

Finishes

Valves and Accessories from page 24

Material

Working

Pressure

Working

Temperature

Closed