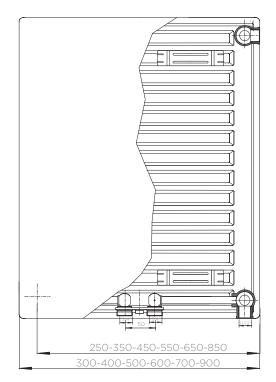

## **Planal Horizontal**

| PSS Single      | 6 |
|-----------------|---|
| PHS Single Plus | 7 |
| PDS Double      | 8 |
| PTS Triple      | 9 |

## **Planal Vertical**

| VPS Single      | 11 |
|-----------------|----|
| VPH Single Plus | 12 |
| VPD Double      | 13 |

| PSS :                | Sing       | gle        |          |                        |              |            |          |                    | Finishes           |                    |
|----------------------|------------|------------|----------|------------------------|--------------|------------|----------|--------------------|--------------------|--------------------|
|                      | -          |            |          |                        |              |            |          |                    |                    |                    |
| PRODUCT              | C          | IMENSION   | S        | PIPE                   | HEAT C       | UTPUT      | PIPES OR | White              | Other Solid        | Metallic           |
|                      | Height     | Length     | Depth    | CENTRES                | ΔΤ           | 50         | SECTIONS | RAL 9016           | RAL Colour         | Micrograin Mat     |
|                      | mm         | mm         | mm       | mm                     | BTU          | Watts      |          | W                  | R                  | Т                  |
| 3PSS500              | 300        | 500        | 61       | 590 - 50               | 888          | 260        | 15       | £97.24             | £165.31            | £181.84            |
| 3PSS800              | 300        | 800        | 61       | 890 - 50               | 1419         | 415        | 24       | £136.92            | £232.76            | £256.03            |
| 3PSS1000             | 300        | 1000       | 61       | 1090 - 50              | 1774         | 519        | 30       | £163.77            | £278.42            | £306.26            |
| 3PSS1200             | 300        | 1200       | 61       | 1290 - 50              | 2129         | 623        | 36       | £191.92            | £326.26            | £358.89            |
| 3PSS1400             | 300        | 1400       | 61       | 1490 - 50              | 2484         | 727        | 42       | £218.79            | £371.94            | £409.13            |
| 3PSS2000             | 300        | 2000       | 61       | 2090 - 50              | 3548         | 1039       | 60       | £303.23            | £515.49            | £568.00            |
| 4PSS400              | 400        | 400        | 61       | 490 - 50               | 914          | 268        | 12       | £93.45             | £158.87            | £174.76            |
| 4PSS500              | 400        | 500        | 61       | 590 - 50               | 1143         | 335        | 15       | £107.76            | £183.19            | £201.51            |
| 4PSS600              | 400        | 600        | 61       | 690 - 50               | 1372         | 401        | 18       | £124.29            | £211.30            | £232.43            |
| 4PSS700              | 400<br>400 | 700<br>800 | 61<br>61 | 790 - 50<br>890 - 50   | 1600<br>1829 | 468<br>535 | 21<br>24 | £140.81<br>£157.11 | £239.36<br>£267.08 | £263.30<br>£293.79 |
| 4PSS800<br>4PSS900   | 400        | 900        | 61       | 890 - 50<br>990 - 50   | 2057         | 555<br>602 | 24       | £157.11<br>£173.48 | £294.92            | £295.79<br>£324.41 |
| 4PSS900<br>4PSS1000  | 400        | 1000       | 61       | 1090 - 50              | 2057         | 669        | 30       |                    | £323.44            | £324.41            |
| 4PSS1000<br>4PSS1100 | 400        | 11000      | 61       | 1090 - 50              | 2280         | 736        | 30       | £190.26<br>£206.30 | £323.44<br>£350.71 | £355.78<br>£385.78 |
| 4PSS1100<br>4PSS1200 | 400        | 1200       | 61       | 1290 - 50              | 2515         | 803        | 36       | £208.30            | £378.81            | £385.78<br>£416.69 |
| 4PSS1200<br>4PSS1400 | 400        | 1200       | 61       | 1290 - 50              | 3200         | 937        | 42       | £222.03<br>£255.72 | £434.72            | £478.20            |
| 4PSS1400<br>4PSS1600 | 400        | 1400       | 61       | 1490 - 50              | 3658         | 1070       | 42       | £233.72            | £490.66            | £539.73            |
| 4PSS1800             | 400        | 1800       | 61       | 1890 - 50              | 4115         | 1204       | 54       | £321.00            | £545.71            | £600.28            |
| 4PSS2000             | 400        | 2000       | 61       | 2090 - 50              | 4572         | 1338       | 60       | £354.12            | £602.01            | £662.21            |
| 5PSS400              | 500        | 400        | 61       | 490 - 50               | 1099         | 322        | 12       | £114.33            | £194.36            | £213.80            |
| 5PSS500              | 500        | 500        | 61       | 590 - 50               | 1374         | 402        | 15       | £127.90            | £217.44            | £239.18            |
| 5PSS600              | 500        | 600        | 61       | 690 - 50               | 1649         | 482        | 18       | £148.20            | £251.94            | £277.14            |
| 5PSS700              | 500        | 700        | 61       | 790 - 50               | 1924         | 563        | 21       | £168.62            | £286.66            | £315.32            |
| 5PSS800              | 500        | 800        | 61       | 890 - 50               | 2198         | 643        | 24       | £188.68            | £320.75            | £352.83            |
| 5PSS900              | 500        | 900        | 61       | 990 - 50               | 2473         | 724        | 27       | £209.64            | £356.39            | £392.03            |
| 5PSS1000             | 500        | 1000       | 61       | 1090 - 50              | 2748         | 804        | 30       | £229.33            | £389.85            | £428.84            |
| 5PSS1100             | 500        | 1100       | 61       | 1190 - 50              | 3023         | 884        | 33       | £250.05            | £425.08            | £467.59            |
| 5PSS1200             | 500        | 1200       | 61       | 1290 - 50              | 3298         | 965        | 36       | £270.33            | £459.55            | £505.51            |
| 5PSS1400             | 500        | 1400       | 61       | 1490 - 50              | 3847         | 1126       | 42       | £311.04            | £528.77            | £581.65            |
| 5PSS1600             | 500        | 1600       | 61       | 1690 - 50              | 4397         | 1286       | 48       | £351.68            | £597.86            | £657.64            |
| 5PSS1800             | 500        | 1800       | 61       | 1890 - 50              | 4946         | 1447       | 54       | £396.31            | £673.72            | £741.09            |
| 5PSS2000             | 500        | 2000       | 61       | 2090 - 50              | 5496         | 1608       | 60       | £436.84            | £742.63            | £816.88            |
| 6PSS400              | 600        | 400        | 61       | 490 - 50               | 1272         | 372        | 12       | £130.78            | £222.31            | £244.55            |
| 6PSS500              | 600        | 500        | 61       | 590 - 50               | 1591         | 466        | 15       | £135.88            | £231.00            | £254.10            |
| 6PSS600              | 600        | 600        | 61       | 690 - 50               | 1909         | 559        | 18       | £170.40            | £289.67            | £318.64            |
| 6PSS700              | 600        | 700        | 61       | 790 - 50               | 2227         | 652        | 21       | £194.66            | £330.93            | £364.02            |
| 6PSS800              | 600        | 800        | 61       | 890 - 50               | 2545         | 745        | 24       | £218.62            | £371.66            | £408.83            |
| 6PSS900              | 600        | 900        | 61       | 990 - 50               | 2863         | 838        | 27       | £242.96            | £413.03            | £454.33            |
| 6PSS1000             | 600        | 1000       | 61       | 1090 - 50              | 3181         | 931        | 30       | £267.15            | £454.16            | £499.59            |
| 6PSS1100             | 600        | 1100       | 61       | 1190 - 50              | 3499         | 1024       | 33       | £291.20            | £495.04            | £544.55            |
| 6PSS1200             | 600        | 1200       | 61       | 1290 - 50              | 3817         | 1117       | 36       | £315.47            | £536.29            | £589.92            |
| 6PSS1400             | 600        | 1400       | 61       | 1490 - 50              | 4453         | 1303       | 42       | £363.78            | £618.43            | £680.27            |
| 6PSS1600             | 600        | 1600       | 61       | 1690 - 50              | 5090         | 1490       | 48       | £411.95            | £700.31            | £770.35            |
| 6PSS1800             | 600        | 1800       | 61       | 1890 - 50              | 5726         | 1676       | 54       | £460.37            | £782.63            | £860.89            |
| 6PSS2000             | 600        | 2000       | 61       | 2090 - 50              | 6362         | 1862       | 60       | £510.08            | £867.13            | £953.85            |
| 7PSS400              | 700        | 400        | 61       | 490 - 50               | 1434         | 420        | 12       | £150.73            | £256.25            | £281.87            |
| 7PSS500              | 700        | 500        | 61       | 590 - 50               | 1792         | 525        | 15       | £166.26            | £282.64            | £310.90            |
| 7PSS600              | 700        | 600        | 61       | 690 - 50               | 2150         | 629        | 18       | £198.13            | £336.82            | £370.50            |
| 7PSS700              | 700        | 700        | 61       | 790 - 50               | 2509         | 734        | 21       | £226.70            | £385.39            | £423.93            |
| 7PSS800              | 700        | 800        | 61       | 890 - 50               | 2867         | 839        | 24       | £255.71            | £434.71            | £478.18            |
| 7PSS900              | 700        | 900        | 61       | 990 - 50<br>1090 - 50  | 3226         | 944        | 27       | £284.04            | £482.86            | £531.15            |
| 7PSS1000             | 700        | 1000       | 61       | 1090 - 50              | 3584         | 1049       | 30       | £312.68            | £531.56            | £584.72            |
| 7PSS1100             | 700        | 1100       | 61       | 1190 - 50<br>1200 - 50 | 3942         | 1154       | 33       | £341.47            | £580.49            | £638.55            |
| 7PSS1200             | 700        | 1200       | 61       | 1290 - 50<br>1490 - 50 | 4301         | 1259       | 36       | £370.11            | £629.18            | £692.10            |
| 7PSS1400             | 700        | 1400       | 61       |                        | 5018         | 1469       | 42       | £427.61            | £726.94            | £799.63            |
| 9PSS400<br>9PSS500   | 900        | 400<br>500 | 61       | 490 - 50               | 1720         | 503        | 12       | £230.30            | £391.51            | £430.66            |
|                      | 900        |            | 61       | 590 - 50<br>690 - 50   | 2150         | 629        | 15       | £257.33            | £437.46            | £481.21            |
| 9PSS600              | 900        | 600        | 61       | 690 - 50<br>700 - 50   | 2580         | 755<br>881 | 18       | £290.02            | £493.03            | £542.34            |
| 9PSS700              | 900        | 700        | 61       | 790 - 50               | 3010         | 0ŎI        | 21       | £334.09            | £567.95            | £624.74            |