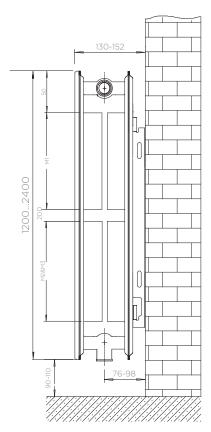

# **Planal** Vertical

Attention-grabbing modern design and excellent heat performance. What more do you need in a radiator? Available in a range of sizes as single and double panel radiators to fit all installations.