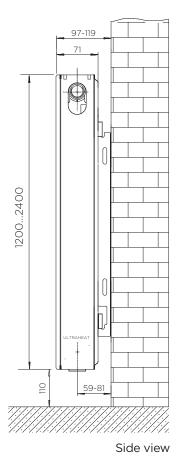

# **Planal** Vertical

Attention-grabbing modern design and excellent heat performance. What more do you need in a radiator? Available in a range of sizes as single and double panel radiators to fit all installations.