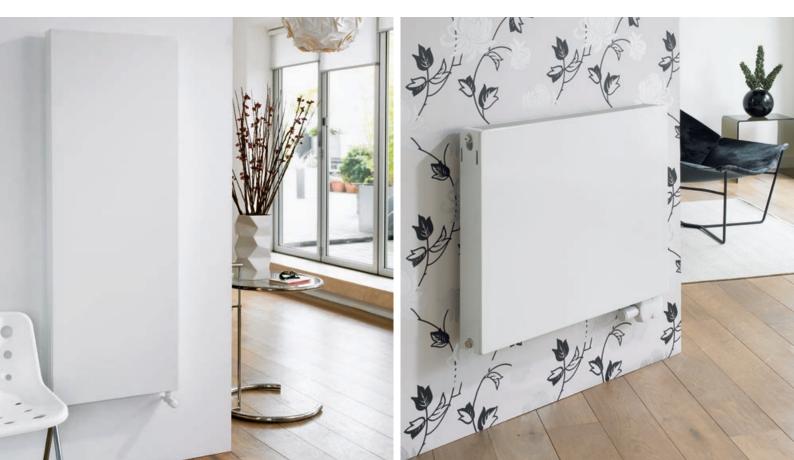

# **PLANAL** Smooth heating

The ultimate, flat-fronted radiators have a minimalist style, ideal for your modern living room, bedroom or office. Planal radiators offer the option of tall, vertical panels, as well as a large range of horizontal sizes and finishes.

# **Planal** Vertical

Attention-grabbing modern design and excellent heat performance. What more do you need in a radiator? Available in a range of sizes as single and double panel radiators to fit all installations.