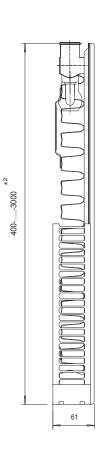

## **Planal Horizontal**

| PSS Single      | 6 |
|-----------------|---|
| PHS Single Plus | 7 |
| PDS Double      | 8 |
| PTS Triple      | 9 |