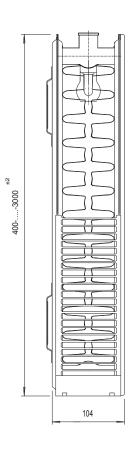

Prices Ex. VAT

| PDS                  | Doi        | aple         | Ś          |                        |              |              |          |                    | Finishes             |                        |
|----------------------|------------|--------------|------------|------------------------|--------------|--------------|----------|--------------------|----------------------|------------------------|
|                      |            |              |            |                        |              |              |          |                    |                      | 12                     |
| PRODUCT              | 0          | IMENSION     | S          | PIPE                   | HEAT C       | DUTPUT       | PIPES OR | White              | Other Solid          | Metallic               |
|                      | Height     | Length       | Depth      | CENTRES                | ΔΤ           | 50           | SECTIONS | RAL 9016           | RAL Colour           | Micrograin Mat         |
|                      | mm         | mm           | mm         | mm                     | BTU          | Watts        |          | W                  | R                    | T                      |
| SPDS500              | 300        | 500          | 104        | 590 - 50               | 1725         | 505          | 15       | £129.52            | £220.19              | £242.21                |
| SPDS800              | 300        | 800          | 104        | 890 - 50               | 2760         | 808          | 24       | £185.04            | £314.58              | £346.03                |
| SPDS1000<br>SPDS1200 | 300<br>300 | 1000<br>1200 | 104<br>104 | 1090 - 50<br>1290 - 50 | 3450<br>4140 | 1010<br>1212 | 30<br>36 | £224.32<br>£263.76 | £381.35<br>£448.40   | £419.49<br>£493.24     |
| 3PDS1200<br>3PDS1400 | 300        | 1200         | 104        | 1290 - 50              | 4140         | 1414         | 42       | £303.57            | £516.08              | £567.68                |
| 3PDS1400             | 300        | 1400         | 104        | 2090 - 50              | 6210         | 1818         | 54       | £381.18            | £648.01              | £712.81                |
| 3PDS2000             | 300        | 2000         | 104        | 2090 - 50              | 6900         | 2020         | 60       | £421.94            | £717.29              | £789.02                |
| 4PDS400              | 400        | 400          | 104        | 490 - 50               | 1767         | 517          | 12       | £139.10            | £236.48              | £260.12                |
| 4PDS500              | 400        | 500          | 104        | 590 - 50               | 2209         | 647          | 15       | £153.05            | £260.18              | £286.20                |
| 1PDS600              | 400        | 600          | 104        | 690 - 50               | 2650         | 776          | 18       | £178.50            | £303.45              | £333.80                |
| 1PDS700              | 400        | 700          | 104        | 790 - 50               | 3092         | 905          | 21       | £203.88            | £346.59              | £381.26                |
| 1PDS800              | 400        | 800          | 104        | 890 - 50               | 3534         | 1034         | 24       | £229.41            | £390.00              | £429.00                |
| 1PDS900              | 400        | 900          | 104        | 990 - 50               | 3975         | 1164         | 27       | £255.09            | £433.66              | £477.02                |
| 1PDS1000             | 400        | 1000         | 104        | 1090 - 50              | 4417         | 1293         | 30       | £280.55            | £476.94              | £524.63                |
| 1PDS1100             | 400        | 1100         | 104        | 1190 - 50              | 4859         | 1422         | 33       | £305.70            | £519.69              | £571.66                |
| 1PDS1200             | 400        | 1200         | 104        | 1290 - 50              | 5300         | 1552         | 36       | £331.46            | £563.48              | £619.83                |
| 4PDS1400<br>4PDS1600 | 400<br>400 | 1400<br>1600 | 104<br>104 | 1490 - 50<br>1690 - 50 | 6184<br>7067 | 1810<br>2069 | 42<br>48 | £388.98<br>£433.67 | £661.27<br>£737.23   | £727.40<br>£810.95     |
| 4PDS1800<br>4PDS1800 | 400        | 1800         | 104        | 1890 - 50              | 7951         | 2069         | 54       | £433.67<br>£480.78 | £737.23<br>£817.34   | £810.95<br>£899.07     |
| 4PDS1800<br>4PDS2000 | 400        | 2000         | 104        | 2090 - 50              | 8834         | 2586         | 60       | £480.78<br>£532.67 | £905.53              | £996.08                |
| 5PDS400              | 500        | 400          | 104        | 490 - 50               | 2124         | 622          | 12       | £157.59            | £267.89              | £294.69                |
| 5PDS500              | 500        | 500          | 104        | 590 - 50               | 2655         | 777          | 15       | £184.00            | £312.80              | £344.08                |
| SPDS600              | 500        | 600          | 104        | 690 - 50               | 3185         | 932          | 18       | £215.69            | £366.68              | £403.35                |
| SPDS700              | 500        | 700          | 104        | 790 - 50               | 3716         | 1088         | 21       | £247.17            | £420.18              | £462.20                |
| 5PDS800              | 500        | 800          | 104        | 890 - 50               | 4247         | 1243         | 24       | £279.08            | £474.43              | £521.87                |
| SPDS900              | 500        | 900          | 104        | 990 - 50               | 4778         | 1399         | 27       | £310.77            | £528.31              | £581.14                |
| 5PDS1000             | 500        | 1000         | 104        | 1090 - 50              | 5309         | 1554         | 30       | £342.24            | £581.81              | £639.99                |
| 5PDS1100             | 500        | 1100         | 104        | 1190 - 50              | 5840         | 1709         | 33       | £374.23            | £636.19              | £699.80                |
| 5PDS1200             | 500        | 1200         | 104        | 1290 - 50              | 6371         | 1865         | 36       | £406.07            | £690.32              | £759.35                |
| 5PDS1400             | 500        | 1400         | 104        | 1490 - 50              | 7433         | 2176         | 42       | £469.17            | £797.59              | £877.34                |
| 5PDS1600             | 500        | 1600         | 104        | 1690 - 50              | 8494         | 2486         | 48       | £532.40            | £905.08              | £995.59                |
| 5PDS1800             | 500        | 1800         | 104        | 1890 - 50              | 9556         | 2797         | 54       | £584.54            | £993.72              | £1,093.09              |
| 5PDS2000             | 500        | 2000         | 104        | 2090 - 50              | 10618        | 3108         | 60       | £649.08            | £1,103.43            | £1,213.77              |
| SPDS400              | 600        | 400          | 104        | 490 - 50               | 2452         | 718          | 12       | £184.73            | £314.04              | £345.45                |
| SPDS500              | 600        | 500          | 104        | 590 - 50               | 3065         | 897          | 15       | £216.17            | £367.48              | £404.23                |
| 6PDS600<br>6PDS700   | 600<br>600 | 600<br>700   | 104<br>104 | 690 - 50<br>790 - 50   | 3677<br>4290 | 1076<br>1256 | 18<br>21 | £254.47<br>£292.60 | £432.60<br>£497.42   | £475.86<br>£547.16     |
| 6PDS700              | 600        | 800          | 104        | 890 - 50               | 4290         | 1250         | 21       | £292.60<br>£331.64 | £563.78              | £620.16                |
| 5PD3800              | 600        | 900          | 104        | 990 - 50               | 5516         | 1433         | 24       | £368.56            | £626.54              | £689.19                |
| 5PD3900<br>5PDS1000  | 600        | 1000         | 104        | 1090 - 50              | 6129         | 1794         | 30       | £308.30<br>£406.81 | £691.58              | £760.74                |
| 5PDS1000             | 600        | 1100         | 104        | 1190 - 50              | 6742         | 1973         | 33       | £444.74            | £756.05              | £831.66                |
| 5PDS1200             | 600        | 1200         | 104        | 1290 - 50              | 7355         | 2153         | 36       | £482.82            | £820.79              | £902.87                |
| 5PDS1400             | 600        | 1400         | 104        | 1490 - 50              | 8581         | 2512         | 42       | £559.48            | £951.11              | £1,046.22              |
| 5PDS1600             | 600        | 1600         | 104        | 1690 - 50              | 9806         | 2870         | 48       | £635.71            | £1,080.70            | £1,188.77              |
| 5PDS1800             | 600        | 1800         | 104        | 1890 - 50              | 11032        | 3229         | 54       | £704.74            | £1,198.06            | £1,317.87              |
| 5PDS2000             | 600        | 2000         | 104        | 2090 - 50              | 12258        | 3588         | 60       | £774.32            | £1,316.35            | £1,447.98              |
| 7PDS400              | 700        | 400          | 104        | 490 - 50               | 2755         | 806          | 12       | £209.44            | £356.06              | £391.66                |
| 7PDS500              | 700        | 500          | 104        | 590 - 50               | 3444         | 1008         | 15       | £252.34            | £428.98              | £471.88                |
| 7PDS600              | 700        | 600          | 104        | 690 - 50               | 4132         | 1210         | 18       | £298.03            | £506.65              | £557.31                |
| 7PDS700              | 700        | 700          | 104        | 790 - 50               | 4821         | 1411         | 21       | £342.88            | £582.90              | £641.20                |
| 7PDS800              | 700        | 800          | 104        | 890 - 50               | 5510         | 1613         | 24       | £388.34            | £660.19              | £726.21                |
| 7PDS900              | 700        | 900          | 104        | 990 - 50<br>1090 - 50  | 6198         | 1814         | 27       | £433.42            | £736.81              | £810.50                |
| 7PDS1000             | 700        | 1000         | 104<br>104 | 1090 - 50              | 6887<br>7576 | 2016         | 30       | £478.58            | £813.58              | £894.95                |
| 7PDS1100<br>7PDS1200 | 700<br>700 | 1100<br>1200 | 104<br>104 | 1190 - 50<br>1290 - 50 | 7576<br>8264 | 2218<br>2419 | 33<br>36 | £524.27<br>£569.35 | £891.25<br>£967.89   | £980.38                |
| 7PDS1200<br>7PDS1400 | 700        | 1200         | 104        | 1290 - 50<br>1490 - 50 | 8264<br>9642 | 2822         | 42       | £569.35<br>£660.04 | £967.89<br>£1,122.07 | £1,064.68<br>£1,234.28 |
| 9PDS400              | 900        | 400          | 104        | 490 - 50               | 3289         | 963          | 12       | £320.72            | £545.22              | £599.75                |
| 9PDS400<br>9PDS500   | 900        | 400<br>500   | 104        | 490 - 50<br>590 - 50   | 4111         | 1203         | 12       | £320.72<br>£375.51 | £638.36              | £702.20                |
| 9PDS600              | 900        | 600          | 104        | 690 - 50               | 4933         | 1444         | 13       | £415.60            | £706.52              | £777.17                |
| 9PDS700              | 900        | 700          | 104        | 790 - 50               | 5755         | 1685         | 21       | £479.75            | £815.56              | £897.11                |