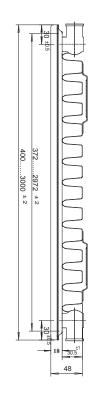

## **Planal Horizontal**

| PSS Single      | 6 |
|-----------------|---|
| PHS Single Plus | 7 |
| PDS Double      | 8 |
| PTS Triple      | 9 |

| Sca<br>spe<br>Valv | an for full technical<br>ecification<br>ves and Accessories<br>m page 24 | MS<br>Material | (10)<br>Working<br>Pressure | <b>95°C</b><br>Working<br>Temperature | C<br>Closed<br>System | V<br>Mounting<br>Position | <b>• 10 YEARS</b><br>Warranty | E<br>Prices<br>Ex. VAT |
|--------------------|--------------------------------------------------------------------------|----------------|-----------------------------|---------------------------------------|-----------------------|---------------------------|-------------------------------|------------------------|
| TELEVALABLE:       | 1.1.5                                                                    |                |                             |                                       |                       |                           |                               |                        |