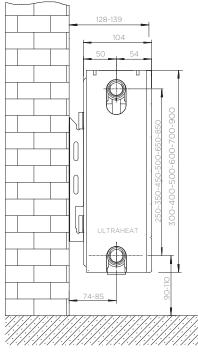

## **Planal Horizontal**

| PSS Single      | 6 |
|-----------------|---|
| PHS Single Plus | 7 |
| PDS Double      | 8 |
| PTS Triple      | 9 |

## **Planal Vertical**

| VPS Single      | 11 |
|-----------------|----|
| VPH Single Plus | 12 |
| VPD Double      | 13 |

| PSS :                | Sing       | gle        |          |                        |              |            |          |                    | Finishes           |                    |
|----------------------|------------|------------|----------|------------------------|--------------|------------|----------|--------------------|--------------------|--------------------|
|                      | -          |            |          |                        |              |            |          |                    |                    |                    |
| PRODUCT              | C          | IMENSION   | S        | PIPE                   | HEAT C       | UTPUT      | PIPES OR | White              | Other Solid        | Metallic           |
|                      | Height     | Length     | Depth    | CENTRES                | ΔΤ           | 50         | SECTIONS | RAL 9016           | RAL Colour         | Micrograin Mat     |
|                      | mm         | mm         | mm       | mm                     | BTU          | Watts      |          | W                  | R                  | Т                  |
| 3PSS500              | 300        | 500        | 61       | 590 - 50               | 888          | 260        | 15       | £97.24             | £165.31            | £181.84            |
| 3PSS800              | 300        | 800        | 61       | 890 - 50               | 1419         | 415        | 24       | £136.92            | £232.76            | £256.03            |
| 3PSS1000             | 300        | 1000       | 61       | 1090 - 50              | 1774         | 519        | 30       | £163.77            | £278.42            | £306.26            |
| 3PSS1200             | 300        | 1200       | 61       | 1290 - 50              | 2129         | 623        | 36       | £191.92            | £326.26            | £358.89            |
| 3PSS1400             | 300        | 1400       | 61       | 1490 - 50              | 2484         | 727        | 42       | £218.79            | £371.94            | £409.13            |
| 3PSS2000             | 300        | 2000       | 61       | 2090 - 50              | 3548         | 1039       | 60       | £303.23            | £515.49            | £568.00            |
| 4PSS400              | 400        | 400        | 61       | 490 - 50               | 914          | 268        | 12       | £93.45             | £158.87            | £174.76            |
| 4PSS500              | 400        | 500        | 61       | 590 - 50               | 1143         | 335        | 15       | £107.76            | £183.19            | £201.51            |
| 4PSS600              | 400        | 600        | 61       | 690 - 50               | 1372         | 401        | 18       | £124.29            | £211.30            | £232.43            |
| 4PSS700              | 400<br>400 | 700<br>800 | 61<br>61 | 790 - 50<br>890 - 50   | 1600<br>1829 | 468<br>535 | 21<br>24 | £140.81<br>£157.11 | £239.36<br>£267.08 | £263.30<br>£293.79 |
| 4PSS800<br>4PSS900   | 400        | 900        | 61       | 890 - 50<br>990 - 50   | 2057         | 555<br>602 | 24       | £157.11<br>£173.48 | £294.92            | £295.79<br>£324.41 |
| 4PSS900<br>4PSS1000  | 400        | 1000       | 61       | 1090 - 50              | 2057         | 669        | 30       |                    | £323.44            | £324.41            |
| 4PSS1000<br>4PSS1100 | 400        | 11000      | 61       | 1090 - 50              | 2280         | 736        | 30       | £190.26<br>£206.30 | £323.44<br>£350.71 | £355.78<br>£385.78 |
| 4PSS1100<br>4PSS1200 | 400        | 1200       | 61       | 1290 - 50              | 2515         | 803        | 36       | £208.30            | £378.81            | £385.78<br>£416.69 |
| 4PSS1200<br>4PSS1400 | 400        | 1200       | 61       | 1290 - 50              | 3200         | 937        | 42       | £222.03<br>£255.72 | £434.72            | £478.20            |
| 4PSS1400<br>4PSS1600 | 400        | 1400       | 61       | 1490 - 50              | 3658         | 1070       | 42       | £233.72            | £490.66            | £539.73            |
| 4PSS1800             | 400        | 1800       | 61       | 1890 - 50              | 4115         | 1204       | 54       | £321.00            | £545.71            | £600.28            |
| 4PSS2000             | 400        | 2000       | 61       | 2090 - 50              | 4572         | 1338       | 60       | £354.12            | £602.01            | £662.21            |
| 5PSS400              | 500        | 400        | 61       | 490 - 50               | 1099         | 322        | 12       | £114.33            | £194.36            | £213.80            |
| 5PSS500              | 500        | 500        | 61       | 590 - 50               | 1374         | 402        | 15       | £127.90            | £217.44            | £239.18            |
| 5PSS600              | 500        | 600        | 61       | 690 - 50               | 1649         | 482        | 18       | £148.20            | £251.94            | £277.14            |
| 5PSS700              | 500        | 700        | 61       | 790 - 50               | 1924         | 563        | 21       | £168.62            | £286.66            | £315.32            |
| 5PSS800              | 500        | 800        | 61       | 890 - 50               | 2198         | 643        | 24       | £188.68            | £320.75            | £352.83            |
| 5PSS900              | 500        | 900        | 61       | 990 - 50               | 2473         | 724        | 27       | £209.64            | £356.39            | £392.03            |
| 5PSS1000             | 500        | 1000       | 61       | 1090 - 50              | 2748         | 804        | 30       | £229.33            | £389.85            | £428.84            |
| 5PSS1100             | 500        | 1100       | 61       | 1190 - 50              | 3023         | 884        | 33       | £250.05            | £425.08            | £467.59            |
| 5PSS1200             | 500        | 1200       | 61       | 1290 - 50              | 3298         | 965        | 36       | £270.33            | £459.55            | £505.51            |
| 5PSS1400             | 500        | 1400       | 61       | 1490 - 50              | 3847         | 1126       | 42       | £311.04            | £528.77            | £581.65            |
| 5PSS1600             | 500        | 1600       | 61       | 1690 - 50              | 4397         | 1286       | 48       | £351.68            | £597.86            | £657.64            |
| 5PSS1800             | 500        | 1800       | 61       | 1890 - 50              | 4946         | 1447       | 54       | £396.31            | £673.72            | £741.09            |
| 5PSS2000             | 500        | 2000       | 61       | 2090 - 50              | 5496         | 1608       | 60       | £436.84            | £742.63            | £816.88            |
| 6PSS400              | 600        | 400        | 61       | 490 - 50               | 1272         | 372        | 12       | £130.78            | £222.31            | £244.55            |
| 6PSS500              | 600        | 500        | 61       | 590 - 50               | 1591         | 466        | 15       | £135.88            | £231.00            | £254.10            |
| 6PSS600              | 600        | 600        | 61       | 690 - 50               | 1909         | 559        | 18       | £170.40            | £289.67            | £318.64            |
| 6PSS700              | 600        | 700        | 61       | 790 - 50               | 2227         | 652        | 21       | £194.66            | £330.93            | £364.02            |
| 6PSS800              | 600        | 800        | 61       | 890 - 50               | 2545         | 745        | 24       | £218.62            | £371.66            | £408.83            |
| 6PSS900              | 600        | 900        | 61       | 990 - 50               | 2863         | 838        | 27       | £242.96            | £413.03            | £454.33            |
| 6PSS1000             | 600        | 1000       | 61       | 1090 - 50              | 3181         | 931        | 30       | £267.15            | £454.16            | £499.59            |
| 6PSS1100             | 600        | 1100       | 61       | 1190 - 50              | 3499         | 1024       | 33       | £291.20            | £495.04            | £544.55            |
| 6PSS1200             | 600        | 1200       | 61       | 1290 - 50              | 3817         | 1117       | 36       | £315.47            | £536.29            | £589.92            |
| 6PSS1400             | 600        | 1400       | 61       | 1490 - 50              | 4453         | 1303       | 42       | £363.78            | £618.43            | £680.27            |
| 6PSS1600             | 600        | 1600       | 61       | 1690 - 50              | 5090         | 1490       | 48       | £411.95            | £700.31            | £770.35            |
| 6PSS1800             | 600        | 1800       | 61       | 1890 - 50              | 5726         | 1676       | 54       | £460.37            | £782.63            | £860.89            |
| 6PSS2000             | 600        | 2000       | 61       | 2090 - 50              | 6362         | 1862       | 60       | £510.08            | £867.13            | £953.85            |
| 7PSS400              | 700        | 400        | 61       | 490 - 50               | 1434         | 420        | 12       | £150.73            | £256.25            | £281.87            |
| 7PSS500              | 700        | 500        | 61       | 590 - 50               | 1792         | 525        | 15       | £166.26            | £282.64            | £310.90            |
| 7PSS600              | 700        | 600        | 61       | 690 - 50               | 2150         | 629        | 18       | £198.13            | £336.82            | £370.50            |
| 7PSS700              | 700        | 700        | 61       | 790 - 50               | 2509         | 734        | 21       | £226.70            | £385.39            | £423.93            |
| 7PSS800              | 700        | 800        | 61       | 890 - 50               | 2867         | 839        | 24       | £255.71            | £434.71            | £478.18            |
| 7PSS900              | 700        | 900        | 61       | 990 - 50<br>1090 - 50  | 3226         | 944        | 27       | £284.04            | £482.86            | £531.15            |
| 7PSS1000             | 700        | 1000       | 61       | 1090 - 50              | 3584         | 1049       | 30       | £312.68            | £531.56            | £584.72            |
| 7PSS1100             | 700        | 1100       | 61       | 1190 - 50<br>1200 - 50 | 3942         | 1154       | 33       | £341.47            | £580.49            | £638.55            |
| 7PSS1200             | 700        | 1200       | 61       | 1290 - 50<br>1490 - 50 | 4301         | 1259       | 36       | £370.11            | £629.18            | £692.10            |
| 7PSS1400             | 700        | 1400       | 61       |                        | 5018         | 1469       | 42       | £427.61            | £726.94            | £799.63            |
| 9PSS400<br>9PSS500   | 900        | 400<br>500 | 61       | 490 - 50               | 1720         | 503        | 12       | £230.30            | £391.51            | £430.66            |
|                      | 900        |            | 61       | 590 - 50<br>690 - 50   | 2150         | 629        | 15       | £257.33            | £437.46            | £481.21            |
| 9PSS600              | 900        | 600        | 61       | 690 - 50<br>700 - 50   | 2580         | 755<br>881 | 18       | £290.02            | £493.03            | £542.34            |
| 9PSS700              | 900        | 700        | 61       | 790 - 50               | 3010         | 0ŎI        | 21       | £334.09            | £567.95            | £624.74            |