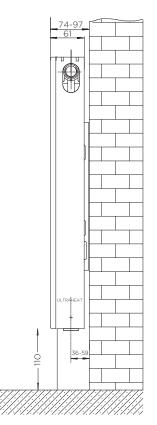

# **Planal** Vertical

Attention-grabbing modern design and excellent heat performance. What more do you need in a radiator? Available in a range of sizes as single and double panel radiators to fit all installations.