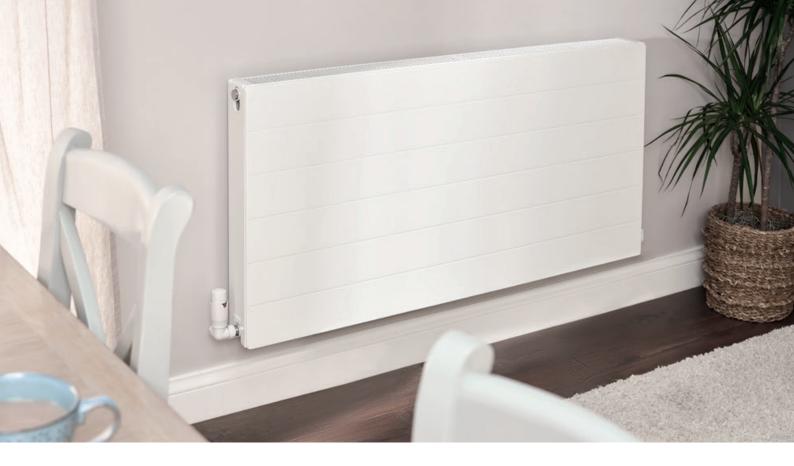

# **PLANAL** Smooth heating

The ultimate, flat-fronted radiators have a minimalist style, ideal for your modern living room, bedroom or office. Planal radiators offer the option of tall, vertical panels, as well as a large range of horizontal sizes and finishes.