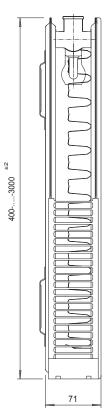

| PHS                  | Sin    | ale      | Plu   | S                     |              |              |          |                    | Finishes           |                        |
|----------------------|--------|----------|-------|-----------------------|--------------|--------------|----------|--------------------|--------------------|------------------------|
|                      |        |          |       |                       |              |              |          |                    |                    |                        |
| PRODUCT              | D      | IMENSION | S     | PIPE                  | HEAT C       | DUTPUT       | PIPES OR | White              | Other Solid        | Metallic               |
|                      | Height | Length   | Depth | CENTRES               | ΔΤ           | 50           | SECTIONS | RAL 9016           | RAL Colour         | Micrograin Matt        |
|                      | mm     | mm       | mm    | mm                    | BTU          | Watts        |          | W                  | R                  | T                      |
| 4PHS400              | 400    | 400      | 71    | 490 - 50              | 1370         | 401          | 12       | £123.78            | £210.41            | £231.46                |
| 4PHS500              | 400    | 500      | 71    | 590 - 50              | 1714         | 502          | 15       | £142.94            | £243.00            | £267.30                |
| 4PHS600              | 400    | 600      | 71    | 690 - 50              | 2056         | 602          | 18       | £166.28            | £282.67            | £310.94                |
| 4PHS700              | 400    | 700      | 71    | 790 - 50              | 2399         | 702          | 21       | £189.83            | £322.71            | £354.98                |
| 4PHS800              | 400    | 800      | 71    | 890 - 50              | 2742         | 802          | 24       | £214.52            | £364.69            | £401.16                |
| 4PHS900              | 400    | 900      | 71    | 990 - 50              | 3084         | 903          | 27       | £237.30            | £403.40            | £443.74                |
| 4PHS1000             | 400    | 1000     | 71    | 1090 - 50             | 3427         | 1003         | 30       | £260.62            | £443.05            | £487.36                |
| 4PHS1100             | 400    | 1100     | 71    | 1190 - 50             | 3770         | 1103         | 33       | £284.31            | £483.32            | £531.66                |
| 4PHS1200             | 400    | 1200     | 71    | 1290 - 50             | 4112         | 1204         | 36       | £307.86            | £523.36            | £575.70                |
| 4PHS1400             | 400    | 1400     | 71    | 1490 - 50             | 4798         | 1404         | 42       | £354.81            | £603.17            | £663.49                |
| 4PHS1600             | 400    | 1600     | 71    | 1690 - 50             | 5483         | 1605         | 48       | £401.91            | £683.25            | £751.57                |
| 4PHS1800             | 400    | 1800     | 71    | 1890 - 50             | 6169         | 1805         | 54       | £448.94            | £763.21            | £839.53                |
| 4PHS2000             | 400    | 2000     | 71    | 2090 - 50             | 6854         | 2006         | 60       | £496.18            | £843.51            | £927.86                |
| 5PHS400              | 500    | 400      | 71    | 490 - 50              | 1649         | 483          | 12       | £146.97            | £249.84            | £274.82                |
| 5PHS500              | 500    | 500      | 71    | 590 - 50              | 2061         | 604          | 15       | £168.76            | £286.90            | £315.59                |
| 5PHS600              | 500    | 600      | 71    | 690 - 50              | 2473         | 724          | 18       | £197.66            | £336.02            | £369.62                |
| 5PHS700              | 500    | 700      | 71    | 790 - 50              | 2885         | 845          | 21       | £226.55            | £385.14            | £423.65                |
| 5PHS800              | 500    | 800      | 71    | 890 - 50              | 3298         | 966          | 24       | £255.52            | £434.37            | £477.81                |
| 5PHS900              | 500    | 900      | 71    | 990 - 50              | 3710         | 1086         | 27       | £284.41            | £483.51            | £531.86                |
| 5PHS1000             | 500    | 1000     | 71    | 1090 - 50             | 4122         | 1207         | 30       | £312.92            | £531.96            | £585.16                |
| 5PHS1100             | 500    | 1100     | 71    | 1190 - 50             | 4534         | 1328         | 33       | £342.06            | £581.50            | £639.66                |
| 5PHS1200             | 500    | 1200     | 71    | 1290 - 50             | 4946         | 1448         | 36       | £370.90            | £630.53            | £693.58                |
| 5PHS1200             | 500    | 1400     | 71    | 1490 - 50             | 5771         | 1690         | 42       | £428.61            | £728.65            | £801.51                |
| 5PHS1600             | 500    | 1600     | 71    | 1690 - 50             | 6595         | 1931         | 48       | £485.98            | £826.17            | £908.78                |
| 5PHS1800             | 500    | 1800     | 71    | 1890 - 50             | 7420         | 2173         | 54       | £557.98            | £948.57            | £1,043.42              |
| 5PHS2000             | 500    | 2000     | 71    | 2090 - 50             | 8244         | 2414         | 60       | £619.96            | £1,053.95          | £1,159.34              |
| 6PHS400              | 600    | 400      | 71    | 490 - 50              | 1911         | 560          | 12       | £166.91            | £283.75            | £312.13                |
| 6PHS500              | 600    | 500      | 71    | 490 - 30<br>590 - 50  | 2389         | 700          | 12       | £195.10            | £331.67            | £364.84                |
| 6PHS600              | 600    | 600      | 71    | 690 - 50              | 2867         | 839          | 13       | £229.33            | £389.85            | £428.84                |
| 6PHS700              | 600    | 700      | 71    | 790 - 50              | 3345         | 979          | 21       | £263.49            | £447.94            | £492.73                |
| 6PHS800              | 600    | 800      | 71    | 890 - 50              | 3822         | 1119         | 24       | £297.76            | £506.20            | £556.82                |
| 6PHS900              | 600    | 900      | 71    | 990 - 50              | 4300         | 1259         | 24       | £331.77            | £564.01            | £620.42                |
| 6PHS1000             | 600    | 1000     | 71    | 1090 - 50             | 4778         | 1399         | 30       | £365.92            | £622.06            | £684.27                |
| 6PHS1000             | 600    | 11000    | 71    | 1090 - 50             | 5256         | 1539         | 30       | £305.92<br>£399.87 | £679.78            | £747.75                |
| 6PHS1200             | 600    | 1200     | 71    | 1290 - 50             | 5250         | 1679         | 36       | £433.89            | £737.61            | £747.75<br>£811.37     |
| 6PHS1200             | 600    | 1200     | 71    | 1290 - 50             | 6689         | 1959         | 42       | £455.69<br>£502.46 | £854.17            | £939.59                |
| 6PHS1400             | 600    | 1400     | 71    | 1490 - 50             | 7645         | 2238         | 42       | £502.46<br>£570.64 | £970.09            | £939.59<br>£1,067.09   |
| 6PHS1800             | 600    | 1800     | 71    | 1890 - 50             | 8600         | 2238         | 40<br>54 | £651.71            | £1,107.91          | £1,007.09<br>£1,218.70 |
| 6PHS1800             | 600    | 2000     | 71    | 2090 - 50             | 9556         | 2798         | 60       | £718.45            | £1,221.36          | £1,343.50              |
| 7PHS400              | 700    | 400      | 71    | 490 - 50              | 2229         | 653          | 12       | £195.93            | £333.08            | £366.39                |
| 7PHS400<br>7PHS500   | 700    | 500      | 71    | 490 - 50<br>590 - 50  | 2787         | 816          | 12       | £195.95<br>£233.11 | £396.28            | £366.39<br>£435.90     |
| 7PHS500<br>7PHS600   | 700    | 600      | 71    | 690 - 50              | 3344         | 979          | 13       | £275.07            | £390.28<br>£467.62 | £514.38                |
| 7PHS800              | 700    | 700      | 71    | 790 - 50              | 3901         | 1142         | 21       | £275.07<br>£316.73 | £538.44            | £592.28                |
| 7PHS700<br>7PHS800   | 700    | 800      | 71    | 790 - 50<br>890 - 50  | 4459         | 1306         | 21       | £316.75<br>£358.60 | £538.44<br>£609.63 | £592.28<br>£670.59     |
| 7PHS800<br>7PHS900   | 700    | 900      | 71    | 990 - 50<br>990 - 50  | 4459<br>5016 |              | 24       | £358.60<br>£400.06 | £609.65<br>£680.11 | £748.12                |
| 7PHS900<br>7PHS1000  | 700    | 1000     | 71    | 990 - 50<br>1090 - 50 | 5016         | 1469<br>1632 | 30       | £400.06<br>£442.30 | £680.11<br>£751.91 | £748.12<br>£827.09     |
| 7PHS1000<br>7PHS1200 | 700    | 1200     | 71    | 1090 - 50             | 6688         |              | 30       | £442.30<br>£524.56 | £751.91<br>£891.75 | £980.93                |
| 78831200             | 700    | 1200     | /1    | 1190 - 50             | 0000         | 1958         | 30       | £324.30            | 1091./3            | £960.93                |