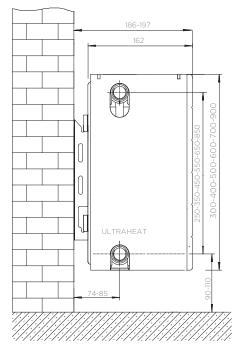

| PHS                  | Sin    | ale      | Plu   | S                     |              |              |          |                    | Finishes           |                        |
|----------------------|--------|----------|-------|-----------------------|--------------|--------------|----------|--------------------|--------------------|------------------------|
|                      |        |          |       |                       |              |              |          |                    |                    |                        |
| PRODUCT              | D      | IMENSION | S     | PIPE                  | HEAT C       | DUTPUT       | PIPES OR | White              | Other Solid        | Metallic               |
|                      | Height | Length   | Depth | CENTRES               | ΔΤ           | 50           | SECTIONS | RAL 9016           | RAL Colour         | Micrograin Matt        |
|                      | mm     | mm       | mm    | mm                    | BTU          | Watts        |          | W                  | R                  | T                      |
| 4PHS400              | 400    | 400      | 71    | 490 - 50              | 1370         | 401          | 12       | £123.78            | £210.41            | £231.46                |
| 4PHS500              | 400    | 500      | 71    | 590 - 50              | 1714         | 502          | 15       | £142.94            | £243.00            | £267.30                |
| 4PHS600              | 400    | 600      | 71    | 690 - 50              | 2056         | 602          | 18       | £166.28            | £282.67            | £310.94                |
| 4PHS700              | 400    | 700      | 71    | 790 - 50              | 2399         | 702          | 21       | £189.83            | £322.71            | £354.98                |
| 4PHS800              | 400    | 800      | 71    | 890 - 50              | 2742         | 802          | 24       | £214.52            | £364.69            | £401.16                |
| 4PHS900              | 400    | 900      | 71    | 990 - 50              | 3084         | 903          | 27       | £237.30            | £403.40            | £443.74                |
| 4PHS1000             | 400    | 1000     | 71    | 1090 - 50             | 3427         | 1003         | 30       | £260.62            | £443.05            | £487.36                |
| 4PHS1100             | 400    | 1100     | 71    | 1190 - 50             | 3770         | 1103         | 33       | £284.31            | £483.32            | £531.66                |
| 4PHS1200             | 400    | 1200     | 71    | 1290 - 50             | 4112         | 1204         | 36       | £307.86            | £523.36            | £575.70                |
| 4PHS1400             | 400    | 1400     | 71    | 1490 - 50             | 4798         | 1404         | 42       | £354.81            | £603.17            | £663.49                |
| 4PHS1600             | 400    | 1600     | 71    | 1690 - 50             | 5483         | 1605         | 48       | £401.91            | £683.25            | £751.57                |
| 4PHS1800             | 400    | 1800     | 71    | 1890 - 50             | 6169         | 1805         | 54       | £448.94            | £763.21            | £839.53                |
| 4PHS2000             | 400    | 2000     | 71    | 2090 - 50             | 6854         | 2006         | 60       | £496.18            | £843.51            | £927.86                |
| 5PHS400              | 500    | 400      | 71    | 490 - 50              | 1649         | 483          | 12       | £146.97            | £249.84            | £274.82                |
| 5PHS500              | 500    | 500      | 71    | 590 - 50              | 2061         | 604          | 15       | £168.76            | £286.90            | £315.59                |
| 5PHS600              | 500    | 600      | 71    | 690 - 50              | 2473         | 724          | 18       | £197.66            | £336.02            | £369.62                |
| 5PHS700              | 500    | 700      | 71    | 790 - 50              | 2885         | 845          | 21       | £226.55            | £385.14            | £423.65                |
| 5PHS800              | 500    | 800      | 71    | 890 - 50              | 3298         | 966          | 24       | £255.52            | £434.37            | £477.81                |
| 5PHS900              | 500    | 900      | 71    | 990 - 50              | 3710         | 1086         | 27       | £284.41            | £483.51            | £531.86                |
| 5PHS1000             | 500    | 1000     | 71    | 1090 - 50             | 4122         | 1207         | 30       | £312.92            | £531.96            | £585.16                |
| 5PHS1100             | 500    | 1100     | 71    | 1190 - 50             | 4534         | 1328         | 33       | £342.06            | £581.50            | £639.66                |
| 5PHS1200             | 500    | 1200     | 71    | 1290 - 50             | 4946         | 1448         | 36       | £370.90            | £630.53            | £693.58                |
| 5PHS1200             | 500    | 1400     | 71    | 1490 - 50             | 5771         | 1690         | 42       | £428.61            | £728.65            | £801.51                |
| 5PHS1600             | 500    | 1600     | 71    | 1690 - 50             | 6595         | 1931         | 48       | £485.98            | £826.17            | £908.78                |
| 5PHS1800             | 500    | 1800     | 71    | 1890 - 50             | 7420         | 2173         | 54       | £557.98            | £948.57            | £1,043.42              |
| 5PHS2000             | 500    | 2000     | 71    | 2090 - 50             | 8244         | 2414         | 60       | £619.96            | £1,053.95          | £1,159.34              |
| 6PHS400              | 600    | 400      | 71    | 490 - 50              | 1911         | 560          | 12       | £166.91            | £283.75            | £312.13                |
| 6PHS500              | 600    | 500      | 71    | 490 - 30<br>590 - 50  | 2389         | 700          | 12       | £195.10            | £331.67            | £364.84                |
| 6PHS600              | 600    | 600      | 71    | 690 - 50              | 2867         | 839          | 13       | £229.33            | £389.85            | £428.84                |
| 6PHS700              | 600    | 700      | 71    | 790 - 50              | 3345         | 979          | 21       | £263.49            | £447.94            | £492.73                |
| 6PHS800              | 600    | 800      | 71    | 890 - 50              | 3822         | 1119         | 24       | £297.76            | £506.20            | £556.82                |
| 6PHS900              | 600    | 900      | 71    | 990 - 50              | 4300         | 1259         | 24       | £331.77            | £564.01            | £620.42                |
| 6PHS1000             | 600    | 1000     | 71    | 1090 - 50             | 4778         | 1399         | 30       | £365.92            | £622.06            | £684.27                |
| 6PHS1000             | 600    | 11000    | 71    | 1090 - 50             | 5256         | 1539         | 30       | £305.92<br>£399.87 | £679.78            | £747.75                |
| 6PHS1200             | 600    | 1200     | 71    | 1290 - 50             | 5250         | 1679         | 36       | £433.89            | £737.61            | £747.75<br>£811.37     |
| 6PHS1200             | 600    | 1200     | 71    | 1290 - 50             | 6689         | 1959         | 42       | £455.69<br>£502.46 | £854.17            | £939.59                |
| 6PHS1400             | 600    | 1400     | 71    | 1490 - 50             | 7645         | 2238         | 42       | £502.46<br>£570.64 | £970.09            | £939.59<br>£1,067.09   |
| 6PHS1800             | 600    | 1800     | 71    | 1890 - 50             | 8600         | 2238         | 40<br>54 | £651.71            | £1,107.91          | £1,007.09<br>£1,218.70 |
| 6PHS1800             | 600    | 2000     | 71    | 2090 - 50             | 9556         | 2798         | 60       | £718.45            | £1,221.36          | £1,343.50              |
| 7PHS400              | 700    | 400      | 71    | 490 - 50              | 2229         | 653          | 12       | £195.93            | £333.08            | £366.39                |
| 7PHS400<br>7PHS500   | 700    | 500      | 71    | 490 - 50<br>590 - 50  | 2787         | 816          | 12       | £195.95<br>£233.11 | £396.28            | £366.39<br>£435.90     |
| 7PHS500<br>7PHS600   | 700    | 600      | 71    | 690 - 50              | 3344         | 979          | 13       | £275.07            | £390.28<br>£467.62 | £514.38                |
| 7PHS800              | 700    | 700      | 71    | 790 - 50              | 3901         | 1142         | 21       | £275.07<br>£316.73 | £538.44            | £592.28                |
| 7PHS700<br>7PHS800   | 700    | 800      | 71    | 790 - 50<br>890 - 50  | 4459         | 1306         | 21       | £316.75<br>£358.60 | £538.44<br>£609.63 | £592.28<br>£670.59     |
| 7PHS800<br>7PHS900   | 700    | 900      | 71    | 990 - 50<br>990 - 50  | 4459<br>5016 |              | 24       | £358.60<br>£400.06 | £609.65<br>£680.11 | £748.12                |
| 7PHS900<br>7PHS1000  | 700    | 1000     | 71    | 990 - 50<br>1090 - 50 | 5016         | 1469<br>1632 | 30       | £400.06<br>£442.30 | £680.11<br>£751.91 | £748.12<br>£827.09     |
| 7PHS1000<br>7PHS1200 | 700    | 1200     | 71    | 1090 - 50             | 6688         |              | 30       | £442.30<br>£524.56 | £751.91<br>£891.75 | £980.93                |
| 78831200             | 700    | 1200     | /1    | 1190 - 50             | 0000         | 1958         | 30       | £324.30            | 1091./3            | £960.93                |

Prices Ex. VAT

| PDS                  | Doi        | aple         | Ś          |                        |              |              |          |                    | Finishes             |                        |
|----------------------|------------|--------------|------------|------------------------|--------------|--------------|----------|--------------------|----------------------|------------------------|
|                      |            |              |            |                        |              |              |          |                    |                      | 12                     |
| PRODUCT              | 0          | IMENSION     | S          | PIPE                   | HEAT C       | DUTPUT       | PIPES OR | White              | Other Solid          | Metallic               |
|                      | Height     | Length       | Depth      | CENTRES                | ΔΤ           | 50           | SECTIONS | RAL 9016           | RAL Colour           | Micrograin Mat         |
|                      | mm         | mm           | mm         | mm                     | BTU          | Watts        |          | W                  | R                    | T                      |
| SPDS500              | 300        | 500          | 104        | 590 - 50               | 1725         | 505          | 15       | £129.52            | £220.19              | £242.21                |
| SPDS800              | 300        | 800          | 104        | 890 - 50               | 2760         | 808          | 24       | £185.04            | £314.58              | £346.03                |
| SPDS1000<br>SPDS1200 | 300<br>300 | 1000<br>1200 | 104<br>104 | 1090 - 50<br>1290 - 50 | 3450<br>4140 | 1010<br>1212 | 30<br>36 | £224.32<br>£263.76 | £381.35<br>£448.40   | £419.49<br>£493.24     |
| 3PDS1200<br>3PDS1400 | 300        | 1200         | 104        | 1290 - 50              | 4140         | 1414         | 42       | £303.57            | £516.08              | £567.68                |
| 3PDS1400             | 300        | 1400         | 104        | 2090 - 50              | 6210         | 1818         | 54       | £381.18            | £648.01              | £712.81                |
| 3PDS2000             | 300        | 2000         | 104        | 2090 - 50              | 6900         | 2020         | 60       | £421.94            | £717.29              | £789.02                |
| 4PDS400              | 400        | 400          | 104        | 490 - 50               | 1767         | 517          | 12       | £139.10            | £236.48              | £260.12                |
| 4PDS500              | 400        | 500          | 104        | 590 - 50               | 2209         | 647          | 15       | £153.05            | £260.18              | £286.20                |
| 1PDS600              | 400        | 600          | 104        | 690 - 50               | 2650         | 776          | 18       | £178.50            | £303.45              | £333.80                |
| 1PDS700              | 400        | 700          | 104        | 790 - 50               | 3092         | 905          | 21       | £203.88            | £346.59              | £381.26                |
| 1PDS800              | 400        | 800          | 104        | 890 - 50               | 3534         | 1034         | 24       | £229.41            | £390.00              | £429.00                |
| 1PDS900              | 400        | 900          | 104        | 990 - 50               | 3975         | 1164         | 27       | £255.09            | £433.66              | £477.02                |
| 1PDS1000             | 400        | 1000         | 104        | 1090 - 50              | 4417         | 1293         | 30       | £280.55            | £476.94              | £524.63                |
| 1PDS1100             | 400        | 1100         | 104        | 1190 - 50              | 4859         | 1422         | 33       | £305.70            | £519.69              | £571.66                |
| 1PDS1200             | 400        | 1200         | 104        | 1290 - 50              | 5300         | 1552         | 36       | £331.46            | £563.48              | £619.83                |
| 4PDS1400<br>4PDS1600 | 400<br>400 | 1400<br>1600 | 104<br>104 | 1490 - 50<br>1690 - 50 | 6184<br>7067 | 1810<br>2069 | 42<br>48 | £388.98<br>£433.67 | £661.27<br>£737.23   | £727.40<br>£810.95     |
| 4PDS1800<br>4PDS1800 | 400        | 1800         | 104        | 1890 - 50              | 7951         | 2069         | 54       | £433.67<br>£480.78 | £737.23<br>£817.34   | £810.95<br>£899.07     |
| 4PDS1800<br>4PDS2000 | 400        | 2000         | 104        | 2090 - 50              | 8834         | 2586         | 60       | £480.78<br>£532.67 | £905.53              | £996.08                |
| 5PDS400              | 500        | 400          | 104        | 490 - 50               | 2124         | 622          | 12       | £157.59            | £267.89              | £294.69                |
| 5PDS500              | 500        | 500          | 104        | 590 - 50               | 2655         | 777          | 15       | £184.00            | £312.80              | £344.08                |
| SPDS600              | 500        | 600          | 104        | 690 - 50               | 3185         | 932          | 18       | £215.69            | £366.68              | £403.35                |
| SPDS700              | 500        | 700          | 104        | 790 - 50               | 3716         | 1088         | 21       | £247.17            | £420.18              | £462.20                |
| 5PDS800              | 500        | 800          | 104        | 890 - 50               | 4247         | 1243         | 24       | £279.08            | £474.43              | £521.87                |
| SPDS900              | 500        | 900          | 104        | 990 - 50               | 4778         | 1399         | 27       | £310.77            | £528.31              | £581.14                |
| 5PDS1000             | 500        | 1000         | 104        | 1090 - 50              | 5309         | 1554         | 30       | £342.24            | £581.81              | £639.99                |
| 5PDS1100             | 500        | 1100         | 104        | 1190 - 50              | 5840         | 1709         | 33       | £374.23            | £636.19              | £699.80                |
| 5PDS1200             | 500        | 1200         | 104        | 1290 - 50              | 6371         | 1865         | 36       | £406.07            | £690.32              | £759.35                |
| 5PDS1400             | 500        | 1400         | 104        | 1490 - 50              | 7433         | 2176         | 42       | £469.17            | £797.59              | £877.34                |
| 5PDS1600             | 500        | 1600         | 104        | 1690 - 50              | 8494         | 2486         | 48       | £532.40            | £905.08              | £995.59                |
| 5PDS1800             | 500        | 1800         | 104        | 1890 - 50              | 9556         | 2797         | 54       | £584.54            | £993.72              | £1,093.09              |
| 5PDS2000             | 500        | 2000         | 104        | 2090 - 50              | 10618        | 3108         | 60       | £649.08            | £1,103.43            | £1,213.77              |
| SPDS400              | 600        | 400          | 104        | 490 - 50               | 2452         | 718          | 12       | £184.73            | £314.04              | £345.45                |
| SPDS500              | 600        | 500          | 104        | 590 - 50               | 3065         | 897          | 15       | £216.17            | £367.48              | £404.23                |
| 6PDS600<br>6PDS700   | 600<br>600 | 600<br>700   | 104<br>104 | 690 - 50<br>790 - 50   | 3677<br>4290 | 1076<br>1256 | 18<br>21 | £254.47<br>£292.60 | £432.60<br>£497.42   | £475.86<br>£547.16     |
| 6PDS700              | 600        | 800          | 104        | 890 - 50               | 4290         | 1250         | 21       | £292.60<br>£331.64 | £563.78              | £620.16                |
| 5PD3800              | 600        | 900          | 104        | 990 - 50               | 5516         | 1433         | 24       | £368.56            | £626.54              | £689.19                |
| 5PD3900<br>5PDS1000  | 600        | 1000         | 104        | 1090 - 50              | 6129         | 1794         | 30       | £308.30<br>£406.81 | £691.58              | £760.74                |
| 5PDS1000             | 600        | 1100         | 104        | 1190 - 50              | 6742         | 1973         | 33       | £444.74            | £756.05              | £831.66                |
| 5PDS1200             | 600        | 1200         | 104        | 1290 - 50              | 7355         | 2153         | 36       | £482.82            | £820.79              | £902.87                |
| 5PDS1400             | 600        | 1400         | 104        | 1490 - 50              | 8581         | 2512         | 42       | £559.48            | £951.11              | £1,046.22              |
| 5PDS1600             | 600        | 1600         | 104        | 1690 - 50              | 9806         | 2870         | 48       | £635.71            | £1,080.70            | £1,188.77              |
| 5PDS1800             | 600        | 1800         | 104        | 1890 - 50              | 11032        | 3229         | 54       | £704.74            | £1,198.06            | £1,317.87              |
| 5PDS2000             | 600        | 2000         | 104        | 2090 - 50              | 12258        | 3588         | 60       | £774.32            | £1,316.35            | £1,447.98              |
| 7PDS400              | 700        | 400          | 104        | 490 - 50               | 2755         | 806          | 12       | £209.44            | £356.06              | £391.66                |
| 7PDS500              | 700        | 500          | 104        | 590 - 50               | 3444         | 1008         | 15       | £252.34            | £428.98              | £471.88                |
| 7PDS600              | 700        | 600          | 104        | 690 - 50               | 4132         | 1210         | 18       | £298.03            | £506.65              | £557.31                |
| 7PDS700              | 700        | 700          | 104        | 790 - 50               | 4821         | 1411         | 21       | £342.88            | £582.90              | £641.20                |
| 7PDS800              | 700        | 800          | 104        | 890 - 50               | 5510         | 1613         | 24       | £388.34            | £660.19              | £726.21                |
| 7PDS900              | 700        | 900          | 104        | 990 - 50<br>1090 - 50  | 6198         | 1814         | 27       | £433.42            | £736.81              | £810.50                |
| 7PDS1000             | 700        | 1000         | 104<br>104 | 1090 - 50              | 6887<br>7576 | 2016         | 30       | £478.58            | £813.58              | £894.95                |
| 7PDS1100<br>7PDS1200 | 700<br>700 | 1100<br>1200 | 104<br>104 | 1190 - 50<br>1290 - 50 | 7576<br>8264 | 2218<br>2419 | 33<br>36 | £524.27<br>£569.35 | £891.25<br>£967.89   | £980.38                |
| 7PDS1200<br>7PDS1400 | 700        | 1200         | 104        | 1290 - 50<br>1490 - 50 | 8264<br>9642 | 2822         | 42       | £569.35<br>£660.04 | £967.89<br>£1,122.07 | £1,064.68<br>£1,234.28 |
| 9PDS400              | 900        | 400          | 104        | 490 - 50               | 3289         | 963          | 12       | £320.72            | £545.22              | £599.75                |
| 9PDS400<br>9PDS500   | 900        | 400<br>500   | 104        | 490 - 50<br>590 - 50   | 4111         | 1203         | 12       | £320.72<br>£375.51 | £638.36              | £702.20                |
| 9PDS600              | 900        | 600          | 104        | 690 - 50               | 4933         | 1444         | 13       | £415.60            | £706.52              | £777.17                |
| 9PDS700              | 900        | 700          | 104        | 790 - 50               | 5755         | 1685         | 21       | £479.75            | £815.56              | £897.11                |