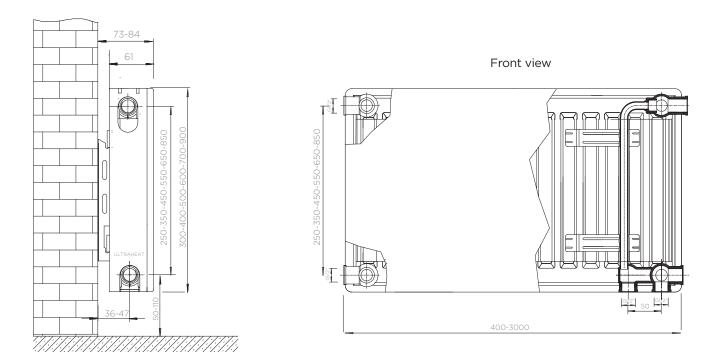

## **Planal Horizontal**

| PSS Single      | 6 |
|-----------------|---|
| PHS Single Plus | 7 |
| PDS Double      | 8 |
| PTS Triple      | 9 |

## **Planal Vertical**

| VPS Single      | 11 |
|-----------------|----|
| VPH Single Plus | 12 |
| VPD Double      | 13 |

| PSS :                | Sing       | gle        |          |                        |              |            |          |                    | Finishes           |                    |
|----------------------|------------|------------|----------|------------------------|--------------|------------|----------|--------------------|--------------------|--------------------|
|                      | -          |            |          |                        |              |            |          |                    |                    |                    |
| PRODUCT              | C          | IMENSION   | S        | PIPE                   | HEAT C       | UTPUT      | PIPES OR | White              | Other Solid        | Metallic           |
|                      | Height     | Length     | Depth    | CENTRES                | ΔΤ           | 50         | SECTIONS | RAL 9016           | RAL Colour         | Micrograin Mat     |
|                      | mm         | mm         | mm       | mm                     | BTU          | Watts      |          | W                  | R                  | Т                  |
| 3PSS500              | 300        | 500        | 61       | 590 - 50               | 888          | 260        | 15       | £97.24             | £165.31            | £181.84            |
| 3PSS800              | 300        | 800        | 61       | 890 - 50               | 1419         | 415        | 24       | £136.92            | £232.76            | £256.03            |
| 3PSS1000             | 300        | 1000       | 61       | 1090 - 50              | 1774         | 519        | 30       | £163.77            | £278.42            | £306.26            |
| 3PSS1200             | 300        | 1200       | 61       | 1290 - 50              | 2129         | 623        | 36       | £191.92            | £326.26            | £358.89            |
| 3PSS1400             | 300        | 1400       | 61       | 1490 - 50              | 2484         | 727        | 42       | £218.79            | £371.94            | £409.13            |
| 3PSS2000             | 300        | 2000       | 61       | 2090 - 50              | 3548         | 1039       | 60       | £303.23            | £515.49            | £568.00            |
| 4PSS400              | 400        | 400        | 61       | 490 - 50               | 914          | 268        | 12       | £93.45             | £158.87            | £174.76            |
| 4PSS500              | 400        | 500        | 61       | 590 - 50               | 1143         | 335        | 15       | £107.76            | £183.19            | £201.51            |
| 4PSS600              | 400        | 600        | 61       | 690 - 50               | 1372         | 401        | 18       | £124.29            | £211.30            | £232.43            |
| 4PSS700              | 400<br>400 | 700<br>800 | 61<br>61 | 790 - 50<br>890 - 50   | 1600<br>1829 | 468<br>535 | 21<br>24 | £140.81<br>£157.11 | £239.36<br>£267.08 | £263.30<br>£293.79 |
| 4PSS800<br>4PSS900   | 400        | 900        | 61       | 890 - 50<br>990 - 50   | 2057         | 555<br>602 | 24       | £157.11<br>£173.48 | £294.92            | £295.79<br>£324.41 |
| 4PSS900<br>4PSS1000  | 400        | 1000       | 61       | 1090 - 50              | 2057         | 669        | 30       |                    | £323.44            | £324.41            |
| 4PSS1000<br>4PSS1100 | 400        | 11000      | 61       | 1090 - 50              | 2280         | 736        | 30       | £190.26<br>£206.30 | £323.44<br>£350.71 | £355.78<br>£385.78 |
| 4PSS1100<br>4PSS1200 | 400        | 1200       | 61       | 1290 - 50              | 2515         | 803        | 36       | £208.30            | £378.81            | £385.78<br>£416.69 |
| 4PSS1200<br>4PSS1400 | 400        | 1200       | 61       | 1290 - 50              | 3200         | 937        | 42       | £222.03<br>£255.72 | £434.72            | £478.20            |
| 4PSS1400<br>4PSS1600 | 400        | 1400       | 61       | 1490 - 50              | 3658         | 1070       | 42       | £233.72            | £490.66            | £539.73            |
| 4PSS1800             | 400        | 1800       | 61       | 1890 - 50              | 4115         | 1204       | 54       | £321.00            | £545.71            | £600.28            |
| 4PSS2000             | 400        | 2000       | 61       | 2090 - 50              | 4572         | 1338       | 60       | £354.12            | £602.01            | £662.21            |
| 5PSS400              | 500        | 400        | 61       | 490 - 50               | 1099         | 322        | 12       | £114.33            | £194.36            | £213.80            |
| 5PSS500              | 500        | 500        | 61       | 590 - 50               | 1374         | 402        | 15       | £127.90            | £217.44            | £239.18            |
| 5PSS600              | 500        | 600        | 61       | 690 - 50               | 1649         | 482        | 18       | £148.20            | £251.94            | £277.14            |
| 5PSS700              | 500        | 700        | 61       | 790 - 50               | 1924         | 563        | 21       | £168.62            | £286.66            | £315.32            |
| 5PSS800              | 500        | 800        | 61       | 890 - 50               | 2198         | 643        | 24       | £188.68            | £320.75            | £352.83            |
| 5PSS900              | 500        | 900        | 61       | 990 - 50               | 2473         | 724        | 27       | £209.64            | £356.39            | £392.03            |
| 5PSS1000             | 500        | 1000       | 61       | 1090 - 50              | 2748         | 804        | 30       | £229.33            | £389.85            | £428.84            |
| 5PSS1100             | 500        | 1100       | 61       | 1190 - 50              | 3023         | 884        | 33       | £250.05            | £425.08            | £467.59            |
| 5PSS1200             | 500        | 1200       | 61       | 1290 - 50              | 3298         | 965        | 36       | £270.33            | £459.55            | £505.51            |
| 5PSS1400             | 500        | 1400       | 61       | 1490 - 50              | 3847         | 1126       | 42       | £311.04            | £528.77            | £581.65            |
| 5PSS1600             | 500        | 1600       | 61       | 1690 - 50              | 4397         | 1286       | 48       | £351.68            | £597.86            | £657.64            |
| 5PSS1800             | 500        | 1800       | 61       | 1890 - 50              | 4946         | 1447       | 54       | £396.31            | £673.72            | £741.09            |
| 5PSS2000             | 500        | 2000       | 61       | 2090 - 50              | 5496         | 1608       | 60       | £436.84            | £742.63            | £816.88            |
| 6PSS400              | 600        | 400        | 61       | 490 - 50               | 1272         | 372        | 12       | £130.78            | £222.31            | £244.55            |
| 6PSS500              | 600        | 500        | 61       | 590 - 50               | 1591         | 466        | 15       | £135.88            | £231.00            | £254.10            |
| 6PSS600              | 600        | 600        | 61       | 690 - 50               | 1909         | 559        | 18       | £170.40            | £289.67            | £318.64            |
| 6PSS700              | 600        | 700        | 61       | 790 - 50               | 2227         | 652        | 21       | £194.66            | £330.93            | £364.02            |
| 6PSS800              | 600        | 800        | 61       | 890 - 50               | 2545         | 745        | 24       | £218.62            | £371.66            | £408.83            |
| 6PSS900              | 600        | 900        | 61       | 990 - 50               | 2863         | 838        | 27       | £242.96            | £413.03            | £454.33            |
| 6PSS1000             | 600        | 1000       | 61       | 1090 - 50              | 3181         | 931        | 30       | £267.15            | £454.16            | £499.59            |
| 6PSS1100             | 600        | 1100       | 61       | 1190 - 50              | 3499         | 1024       | 33       | £291.20            | £495.04            | £544.55            |
| 6PSS1200             | 600        | 1200       | 61       | 1290 - 50              | 3817         | 1117       | 36       | £315.47            | £536.29            | £589.92            |
| 6PSS1400             | 600        | 1400       | 61       | 1490 - 50              | 4453         | 1303       | 42       | £363.78            | £618.43            | £680.27            |
| 6PSS1600             | 600        | 1600       | 61       | 1690 - 50              | 5090         | 1490       | 48       | £411.95            | £700.31            | £770.35            |
| 6PSS1800             | 600        | 1800       | 61       | 1890 - 50              | 5726         | 1676       | 54       | £460.37            | £782.63            | £860.89            |
| 6PSS2000             | 600        | 2000       | 61       | 2090 - 50              | 6362         | 1862       | 60       | £510.08            | £867.13            | £953.85            |
| 7PSS400              | 700        | 400        | 61       | 490 - 50               | 1434         | 420        | 12       | £150.73            | £256.25            | £281.87            |
| 7PSS500              | 700        | 500        | 61       | 590 - 50               | 1792         | 525        | 15       | £166.26            | £282.64            | £310.90            |
| 7PSS600              | 700        | 600        | 61       | 690 - 50               | 2150         | 629        | 18       | £198.13            | £336.82            | £370.50            |
| 7PSS700              | 700        | 700        | 61       | 790 - 50               | 2509         | 734        | 21       | £226.70            | £385.39            | £423.93            |
| 7PSS800              | 700        | 800        | 61       | 890 - 50               | 2867         | 839        | 24       | £255.71            | £434.71            | £478.18            |
| 7PSS900              | 700        | 900        | 61       | 990 - 50<br>1090 - 50  | 3226         | 944        | 27       | £284.04            | £482.86            | £531.15            |
| 7PSS1000             | 700        | 1000       | 61       | 1090 - 50              | 3584         | 1049       | 30       | £312.68            | £531.56            | £584.72            |
| 7PSS1100             | 700        | 1100       | 61       | 1190 - 50<br>1200 - 50 | 3942         | 1154       | 33       | £341.47            | £580.49            | £638.55            |
| 7PSS1200             | 700        | 1200       | 61       | 1290 - 50<br>1490 - 50 | 4301         | 1259       | 36       | £370.11            | £629.18            | £692.10            |
| 7PSS1400             | 700        | 1400       | 61       |                        | 5018         | 1469       | 42       | £427.61            | £726.94            | £799.63            |
| 9PSS400<br>9PSS500   | 900        | 400<br>500 | 61       | 490 - 50               | 1720         | 503        | 12       | £230.30            | £391.51            | £430.66            |
|                      | 900        |            | 61       | 590 - 50<br>690 - 50   | 2150         | 629        | 15       | £257.33            | £437.46            | £481.21            |
| 9PSS600              | 900        | 600        | 61       | 690 - 50<br>700 - 50   | 2580         | 755<br>881 | 18       | £290.02            | £493.03            | £542.34            |
| 9PSS700              | 900        | 700        | 61       | 790 - 50               | 3010         | 0ŎI        | 21       | £334.09            | £567.95            | £624.74            |