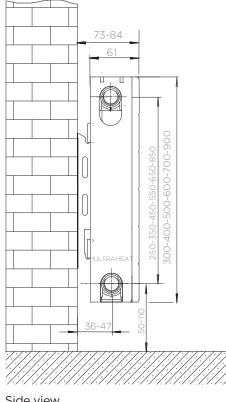

# **PLANAL** Smooth heating

The ultimate, flat-fronted radiators have a minimalist style, ideal for your modern living room, bedroom or office. Planal radiators offer the option of tall, vertical panels, as well as a large range of horizontal sizes and finishes.

## **Planal Horizontal**

| PSS Single      | 6 |
|-----------------|---|
| PHS Single Plus | 7 |
| PDS Double      | 8 |
| PTS Triple      | 9 |