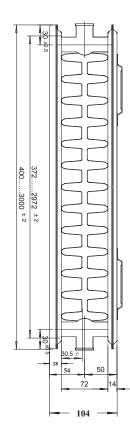

## **VPS** Single

| PRODUCT  | D      | IMENSION | IS    | PIPE     | HEAT C | DUTPUT | PIPES OR | White    | Other Solid | Metallic      |
|----------|--------|----------|-------|----------|--------|--------|----------|----------|-------------|---------------|
|          | Height | Length   | Depth | CENTRES  | ΔT     | 50     | SECTIONS | RAL 9016 | RAL Colour  | Micrograin Ma |
|          | mm     | mm       | mm    | mm       | BTU    | Watts  |          | W        | R           | T             |
| 12VPS200 | 1200   | 200      | 52    | 150 - 50 | 778    | 228    | 36       | £235.32  | £400.04     | £440.05       |
| 14VPS200 | 1400   | 200      | 52    | 150 - 50 | 898    | 263    | 42       | £259.43  | £441.03     | £485.13       |
| 16VPS200 | 1600   | 200      | 52    | 150 - 50 | 1020   | 299    | 48       | £300.53  | £510.90     | £561.99       |
| 18VPS200 | 1800   | 200      | 52    | 150 - 50 | 1150   | 337    | 54       | £316.12  | £537.40     | £591.15       |
| 20VPS200 | 2000   | 200      | 52    | 150 - 50 | 1277   | 374    | 60       | £345.90  | £588.02     | £646.81       |
| 2VPS300  | 1200   | 300      | 52    | 250 - 50 | 1359   | 398    | 36       | £245.80  | £417.86     | £459.64       |
| 14VPS300 | 1400   | 300      | 52    | 250 - 50 | 1567   | 459    | 42       | £274.16  | £466.08     | £512.69       |
| 6VPS300  | 1600   | 300      | 52    | 250 - 50 | 1696   | 497    | 48       | £306.58  | £521.19     | £573.31       |
| 18VPS300 | 1800   | 300      | 52    | 250 - 50 | 1822   | 533    | 54       | £325.50  | £553.34     | £608.67       |
| 20VPS300 | 2000   | 300      | 52    | 250 - 50 | 1965   | 575    | 60       | £355.20  | £603.84     | £664.22       |
| 2VPS400  | 1200   | 400      | 52    | 350 - 50 | 1662   | 487    | 36       | £332.23  | £564.80     | £621.27       |
| 4VPS400  | 1400   | 400      | 52    | 350 - 50 | 1929   | 565    | 42       | £364.65  | £619.90     | £681.89       |
| 6VPS400  | 1600   | 400      | 52    | 350 - 50 | 2103   | 616    | 48       | £403.81  | £686.49     | £755.13       |
| 18VPS400 | 1800   | 400      | 52    | 350 - 50 | 2287   | 670    | 54       | £429.48  | £730.11     | £803.12       |
| 20VPS400 | 2000   | 400      | 52    | 350 - 50 | 2455   | 719    | 60       | £467.28  | £794.38     | £873.82       |
| 2VPS500  | 1200   | 500      | 52    | 450 - 50 | 1972   | 578    | 36       | £360.60  | £613.02     | £674.31       |
| 4VPS500  | 1400   | 500      | 52    | 450 - 50 | 2288   | 670    | 42       | £395.71  | £672.71     | £739.98       |
| 6VPS500  | 1600   | 500      | 52    | 450 - 50 | 2521   | 738    | 48       | £434.79  | £739.14     | £813.05       |
| 8VPS500  | 1800   | 500      | 52    | 450 - 50 | 2754   | 806    | 54       | £472.68  | £803.56     | £883.92       |
| 20VPS500 | 2000   | 500      | 52    | 450 - 50 | 2951   | 864    | 60       | £506.33  | £860.76     | £946.83       |
| 2VPS600  | 1200   | 600      | 52    | 550 - 50 | 2284   | 669    | 36       | £401.11  | £681.89     | £750.07       |
| 14VPS600 | 1400   | 600      | 52    | 550 - 50 | 2646   | 775    | 42       | £442.98  | £753.06     | £828.37       |
| 6VPS600  | 1600   | 600      | 52    | 550 - 50 | 2937   | 860    | 48       | £483.49  | £821.94     | £904.13       |
| 18VPS600 | 1800   | 600      | 52    | 550 - 50 | 3220   | 943    | 54       | £529.41  | £900.00     | £990.00       |
| 20VPS600 | 2000   | 600      | 52    | 550 - 50 | 3446   | 1009   | 60       | £564.52  | £959.69     | £1,055.66     |
| 12VPS700 | 1200   | 700      | 52    | 650 - 50 | 2592   | 759    | 36       | £440.82  | £749.40     | £824.34       |
| 14VPS700 | 1400   | 700      | 52    | 650 - 50 | 3005   | 880    | 42       | £484.50  | £823.64     | £906.01       |
| 16VPS700 | 1600   | 700      | 52    | 650 - 50 | 3347   | 980    | 48       | £539.09  | £916.45     | £1,008.09     |
| 18VPS700 | 1800   | 700      | 52    | 650 - 50 | 3681   | 1078   | 54       | £589.58  | £1,002.29   | £1,102.51     |
| 20VPS700 | 2000   | 700      | 52    | 650 - 50 | 3941   | 1154   | 60       | £641.43  | £1,090.43   | £1,199.47     |
| 2VPS900  | 1200   | 900      | 52    | 850 - 50 | 3333   | 976    | 36       | £555.46  | £944.29     | £1,038.72     |
| 4VPS900  | 1400   | 900      | 52    | 850 - 50 | 3862   | 1131   | 42       | £619.60  | £1,053.32   | £1,158.65     |
| 6VPS900  | 1600   | 900      | 52    | 850 - 50 | 4303   | 1260   | 48       | £685.11  | £1,164.68   | £1,281.14     |
| 8VPS900  | 1800   | 900      | 52    | 850 - 50 | 4733   | 1386   | 54       | £749.26  | £1,273.73   | £1,401.11     |
| 20VPS900 | 2000   | 900      | 52    | 850 - 50 | 5068   | 1484   | 60       | £813.39  | £1,382.76   | £1,521.03     |