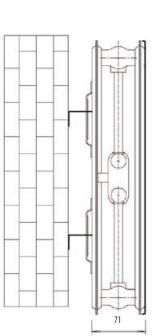

| PHS                  | Sin    | ale      | Plu   | S                     |              |              |          |                    | Finishes           |                        |
|----------------------|--------|----------|-------|-----------------------|--------------|--------------|----------|--------------------|--------------------|------------------------|
|                      |        |          |       |                       |              |              |          |                    |                    |                        |
| PRODUCT              | D      | IMENSION | S     | PIPE                  | HEAT C       | DUTPUT       | PIPES OR | White              | Other Solid        | Metallic               |
|                      | Height | Length   | Depth | CENTRES               | ΔΤ           | 50           | SECTIONS | RAL 9016           | RAL Colour         | Micrograin Matt        |
|                      | mm     | mm       | mm    | mm                    | BTU          | Watts        |          | W                  | R                  | T                      |
| 4PHS400              | 400    | 400      | 71    | 490 - 50              | 1370         | 401          | 12       | £123.78            | £210.41            | £231.46                |
| 4PHS500              | 400    | 500      | 71    | 590 - 50              | 1714         | 502          | 15       | £142.94            | £243.00            | £267.30                |
| 4PHS600              | 400    | 600      | 71    | 690 - 50              | 2056         | 602          | 18       | £166.28            | £282.67            | £310.94                |
| 4PHS700              | 400    | 700      | 71    | 790 - 50              | 2399         | 702          | 21       | £189.83            | £322.71            | £354.98                |
| 4PHS800              | 400    | 800      | 71    | 890 - 50              | 2742         | 802          | 24       | £214.52            | £364.69            | £401.16                |
| 4PHS900              | 400    | 900      | 71    | 990 - 50              | 3084         | 903          | 27       | £237.30            | £403.40            | £443.74                |
| 4PHS1000             | 400    | 1000     | 71    | 1090 - 50             | 3427         | 1003         | 30       | £260.62            | £443.05            | £487.36                |
| 4PHS1100             | 400    | 1100     | 71    | 1190 - 50             | 3770         | 1103         | 33       | £284.31            | £483.32            | £531.66                |
| 4PHS1200             | 400    | 1200     | 71    | 1290 - 50             | 4112         | 1204         | 36       | £307.86            | £523.36            | £575.70                |
| 4PHS1400             | 400    | 1400     | 71    | 1490 - 50             | 4798         | 1404         | 42       | £354.81            | £603.17            | £663.49                |
| 4PHS1600             | 400    | 1600     | 71    | 1690 - 50             | 5483         | 1605         | 48       | £401.91            | £683.25            | £751.57                |
| 4PHS1800             | 400    | 1800     | 71    | 1890 - 50             | 6169         | 1805         | 54       | £448.94            | £763.21            | £839.53                |
| 4PHS2000             | 400    | 2000     | 71    | 2090 - 50             | 6854         | 2006         | 60       | £496.18            | £843.51            | £927.86                |
| 5PHS400              | 500    | 400      | 71    | 490 - 50              | 1649         | 483          | 12       | £146.97            | £249.84            | £274.82                |
| 5PHS500              | 500    | 500      | 71    | 590 - 50              | 2061         | 604          | 15       | £168.76            | £286.90            | £315.59                |
| 5PHS600              | 500    | 600      | 71    | 690 - 50              | 2473         | 724          | 18       | £197.66            | £336.02            | £369.62                |
| 5PHS700              | 500    | 700      | 71    | 790 - 50              | 2885         | 845          | 21       | £226.55            | £385.14            | £423.65                |
| 5PHS800              | 500    | 800      | 71    | 890 - 50              | 3298         | 966          | 24       | £255.52            | £434.37            | £477.81                |
| 5PHS900              | 500    | 900      | 71    | 990 - 50              | 3710         | 1086         | 27       | £284.41            | £483.51            | £531.86                |
| 5PHS1000             | 500    | 1000     | 71    | 1090 - 50             | 4122         | 1207         | 30       | £312.92            | £531.96            | £585.16                |
| 5PHS1100             | 500    | 1100     | 71    | 1190 - 50             | 4534         | 1328         | 33       | £342.06            | £581.50            | £639.66                |
| 5PHS1200             | 500    | 1200     | 71    | 1290 - 50             | 4946         | 1448         | 36       | £370.90            | £630.53            | £693.58                |
| 5PHS1200             | 500    | 1400     | 71    | 1490 - 50             | 5771         | 1690         | 42       | £428.61            | £728.65            | £801.51                |
| 5PHS1600             | 500    | 1600     | 71    | 1690 - 50             | 6595         | 1931         | 48       | £485.98            | £826.17            | £908.78                |
| 5PHS1800             | 500    | 1800     | 71    | 1890 - 50             | 7420         | 2173         | 54       | £557.98            | £948.57            | £1,043.42              |
| 5PHS2000             | 500    | 2000     | 71    | 2090 - 50             | 8244         | 2414         | 60       | £619.96            | £1,053.95          | £1,159.34              |
| 6PHS400              | 600    | 400      | 71    | 490 - 50              | 1911         | 560          | 12       | £166.91            | £283.75            | £312.13                |
| 6PHS500              | 600    | 500      | 71    | 490 - 30<br>590 - 50  | 2389         | 700          | 12       | £195.10            | £331.67            | £364.84                |
| 6PHS600              | 600    | 600      | 71    | 690 - 50              | 2867         | 839          | 13       | £229.33            | £389.85            | £428.84                |
| 6PHS700              | 600    | 700      | 71    | 790 - 50              | 3345         | 979          | 21       | £263.49            | £447.94            | £492.73                |
| 6PHS800              | 600    | 800      | 71    | 890 - 50              | 3822         | 1119         | 24       | £297.76            | £506.20            | £556.82                |
| 6PHS900              | 600    | 900      | 71    | 990 - 50              | 4300         | 1259         | 24       | £331.77            | £564.01            | £620.42                |
| 6PHS1000             | 600    | 1000     | 71    | 1090 - 50             | 4778         | 1399         | 30       | £365.92            | £622.06            | £684.27                |
| 6PHS1000             | 600    | 11000    | 71    | 1090 - 50             | 5256         | 1539         | 30       | £305.92<br>£399.87 | £679.78            | £747.75                |
| 6PHS1200             | 600    | 1200     | 71    | 1290 - 50             | 5250         | 1679         | 36       | £433.89            | £737.61            | £747.75<br>£811.37     |
| 6PHS1200             | 600    | 1200     | 71    | 1290 - 50             | 6689         | 1959         | 42       | £455.69<br>£502.46 | £854.17            | £939.59                |
| 6PHS1400             | 600    | 1400     | 71    | 1490 - 50             | 7645         | 2238         | 42       | £502.46<br>£570.64 | £970.09            | £939.59<br>£1,067.09   |
| 6PHS1800             | 600    | 1800     | 71    | 1890 - 50             | 8600         | 2238         | 40<br>54 | £651.71            | £1,107.91          | £1,007.09<br>£1,218.70 |
| 6PHS1800             | 600    | 2000     | 71    | 2090 - 50             | 9556         | 2798         | 60       | £718.45            | £1,221.36          | £1,343.50              |
| 7PHS400              | 700    | 400      | 71    | 490 - 50              | 2229         | 653          | 12       | £195.93            | £333.08            | £366.39                |
| 7PHS400<br>7PHS500   | 700    | 500      | 71    | 490 - 50<br>590 - 50  | 2787         | 816          | 12       | £195.95<br>£233.11 | £396.28            | £366.39<br>£435.90     |
| 7PHS500<br>7PHS600   | 700    | 600      | 71    | 690 - 50              | 3344         | 979          | 13       | £275.07            | £390.28<br>£467.62 | £514.38                |
| 7PHS800              | 700    | 700      | 71    | 790 - 50              | 3901         | 1142         | 21       | £275.07<br>£316.73 | £538.44            | £592.28                |
| 7PHS700<br>7PHS800   | 700    | 800      | 71    | 790 - 50<br>890 - 50  | 4459         | 1306         | 21       | £316.75<br>£358.60 | £538.44<br>£609.63 | £592.28<br>£670.59     |
| 7PHS800<br>7PHS900   | 700    | 900      | 71    | 990 - 50<br>990 - 50  | 4459<br>5016 |              | 24       | £358.60<br>£400.06 | £609.65<br>£680.11 | £748.12                |
| 7PHS900<br>7PHS1000  | 700    | 1000     | 71    | 990 - 50<br>1090 - 50 | 5016         | 1469<br>1632 | 30       | £400.06<br>£442.30 | £680.11<br>£751.91 | £748.12<br>£827.09     |
| 7PHS1000<br>7PHS1200 | 700    | 1200     | 71    | 1090 - 50             | 6688         |              | 30       | £442.30<br>£524.56 | £751.91<br>£891.75 | £980.93                |
| 78831200             | 700    | 1200     | /1    | 1190 - 50             | 0000         | 1958         | 30       | £324.30            | 1091./3            | £960.93                |