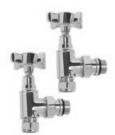

| Sca<br>spe<br>Valv | an for full technical<br>ecification<br>ves and Accessories<br>m page 24 | MS<br>Material | (10)<br>Working<br>Pressure | <b>95°C</b><br>Working<br>Temperature | C<br>Closed<br>System | V<br>Mounting<br>Position | <b>• 10 YEARS</b><br>Warranty | E<br>Prices<br>Ex. VAT |
|--------------------|--------------------------------------------------------------------------|----------------|-----------------------------|---------------------------------------|-----------------------|---------------------------|-------------------------------|------------------------|
| TELEVALABLE:       | 1.1.5                                                                    |                |                             |                                       |                       |                           |                               |                        |

Scan for full technical MS С V 10 <mark>↓</mark> 95°C specification Closed System Working Pressure Working Temperature Mounting Position Material Valves and Accessories from page 24

e 10 YEARS

Warranty

£

Н

UL

| Scan for full technical specification | MS       | 10       | <b>↓</b> 95°C |
|---------------------------------------|----------|----------|---------------|
| specification                         | Material | Working  | Working       |
| Valves and Accessories                |          | Pressure | Temperature   |

Valve from page 24

С

Closed System

V

Mounting Position

👷 10 YEARS

Warranty

£

Prices Ex. VAT

| PTS <sup>†</sup> | Trip          | le                                             |          |           |        |       |                                    |                       | Finis                     | shes                  |           |                        |
|------------------|---------------|------------------------------------------------|----------|-----------|--------|-------|------------------------------------|-----------------------|---------------------------|-----------------------|-----------|------------------------|
|                  |               |                                                |          |           |        |       |                                    |                       | RA                        |                       |           |                        |
| PRODUCT          | D             | IMENSION                                       | S        | PIPE      | HEAT C | UTPUT | PIPES OR                           | White                 | Other                     | Solid                 | Metal     | llic                   |
|                  | Height        | Length                                         | Depth    | CENTRES   | ΔΤ     | 50    | SECTIONS                           | RAL 9016              | RALC                      | olour                 | Micrograi | in Matt                |
|                  | mm            | mm                                             | mm       | mm        | BTU    | Watts |                                    | W                     | R                         | 2                     | Т         |                        |
| 2PTS1400         | 200           | 1400                                           | 164      | 1490 - 50 | 4064   | 1190  | 42                                 | £495.70               | £842                      | 2.68                  | £926.     | .95                    |
| 2PTS2400         | 200           | 2400                                           | 164      | 2490 - 50 | 6963   | 2039  | 72                                 | £880.22               | £1,49                     | 6.37                  | £1,646    | i.00                   |
| 3PTS800          | 300           | 800                                            | 164      | 890 - 50  | 3374   | 988   | 24                                 | £289.04               | £49                       | 1.37                  | £540      | .51                    |
| 3PTS2000         | 300           | 2000                                           | 164      | 2090 - 50 | 8442   | 2472  | 60                                 | £674.87               | £1,14                     | 7.28                  | £1,262    | 2.01                   |
| 4PTS2000         | 400           | 2000                                           | 164      | 2090 - 50 | 10822  | 3169  | 60                                 | £975.68               | £1,65                     | 8.66                  | £1,824    | 1.52                   |
| 5PTS1000         | 500           | 1000                                           | 164      | 1090 - 50 | 6502   | 1904  | 30                                 | £618.64               | £1,05                     | 1.68                  | £1,156    | .86                    |
| 5PTS1400         | 500           | 1400                                           | 164      | 1490 - 50 | 9104   | 2666  | 42                                 | £852.74               | £1,44                     | 9.66                  | £1,594    | 1.62                   |
| 5PTS1600         | 500           | 1600                                           | 164      | 1690 - 50 | 10402  | 3046  | 48                                 | £970.45               | £1,64                     | 9.76                  | £1,814    | .74                    |
| 6PTS600          | 600           | 600                                            | 164      | 690 - 50  | 4501   | 1318  | 18                                 | £455.14               | £773                      | 3.75                  | £851.     | .12                    |
| 6PTS800          | 600           | 800                                            | 164      | 890 - 50  | 6004   | 1758  | 24                                 | £596.40               | £1,01                     | 3.87                  | £1,115.   | .26                    |
| 6PTS1000         | 600           | 1000                                           | 164      | 1090 - 50 | 7506   | 2198  | 30                                 | £737.65               | £1,25                     | 4.00                  | £1,379    | .40                    |
| 6PTS1200         | 600           | 1200                                           | 164      | 1290 - 50 | 9005   | 2637  | 36                                 | £874.98               | £1,48                     | 7.47                  | £1,636    | 5.22                   |
| 6PTS2000         | 600           | 2000                                           | 164      | 2090 - 50 | 15009  | 4395  | 60                                 | £1,443.9              | 1 £2,45                   | 4.65                  | £2,70     | 0.11                   |
|                  | spec<br>Valve | for full t<br>ification<br>es and A<br>page 24 | ccessori | Mater     |        | ing   | <b>95℃</b><br>Working<br>mperature | C<br>Closed<br>System | V<br>Mounting<br>Position | <b>• 10 Y</b><br>Warr |           | E<br>Prices<br>Ex. VAT |

Finishes

Valves and Accessories from page 24

Material

Working

Pressure

Working

Temperature

Closed