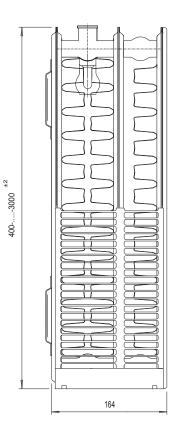

Prices Ex. VAT

| PTS <sup>†</sup> | Trip          | le                                             |          |           |        |       |                                    |                       | Finis                     | shes                  |           |                        |
|------------------|---------------|------------------------------------------------|----------|-----------|--------|-------|------------------------------------|-----------------------|---------------------------|-----------------------|-----------|------------------------|
|                  |               |                                                |          |           |        |       |                                    |                       | RA                        |                       |           |                        |
| PRODUCT          | D             | IMENSION                                       | S        | PIPE      | HEAT C | UTPUT | PIPES OR                           | White                 | Other                     | Solid                 | Metal     | llic                   |
|                  | Height        | Length                                         | Depth    | CENTRES   | ΔΤ     | 50    | SECTIONS                           | RAL 9016              | RALC                      | olour                 | Micrograi | in Matt                |
|                  | mm            | mm                                             | mm       | mm        | BTU    | Watts |                                    | W                     | R                         | 2                     | Т         |                        |
| 2PTS1400         | 200           | 1400                                           | 164      | 1490 - 50 | 4064   | 1190  | 42                                 | £495.70               | £842                      | 2.68                  | £926.     | .95                    |
| 2PTS2400         | 200           | 2400                                           | 164      | 2490 - 50 | 6963   | 2039  | 72                                 | £880.22               | £1,49                     | 6.37                  | £1,646    | i.00                   |
| 3PTS800          | 300           | 800                                            | 164      | 890 - 50  | 3374   | 988   | 24                                 | £289.04               | £49                       | 1.37                  | £540      | .51                    |
| 3PTS2000         | 300           | 2000                                           | 164      | 2090 - 50 | 8442   | 2472  | 60                                 | £674.87               | £1,14                     | 7.28                  | £1,262    | 2.01                   |
| 4PTS2000         | 400           | 2000                                           | 164      | 2090 - 50 | 10822  | 3169  | 60                                 | £975.68               | £1,65                     | 8.66                  | £1,824    | 1.52                   |
| 5PTS1000         | 500           | 1000                                           | 164      | 1090 - 50 | 6502   | 1904  | 30                                 | £618.64               | £1,05                     | 1.68                  | £1,156    | .86                    |
| 5PTS1400         | 500           | 1400                                           | 164      | 1490 - 50 | 9104   | 2666  | 42                                 | £852.74               | £1,44                     | 9.66                  | £1,594    | 1.62                   |
| 5PTS1600         | 500           | 1600                                           | 164      | 1690 - 50 | 10402  | 3046  | 48                                 | £970.45               | £1,64                     | 9.76                  | £1,814    | .74                    |
| 6PTS600          | 600           | 600                                            | 164      | 690 - 50  | 4501   | 1318  | 18                                 | £455.14               | £773                      | 3.75                  | £851.     | .12                    |
| 6PTS800          | 600           | 800                                            | 164      | 890 - 50  | 6004   | 1758  | 24                                 | £596.40               | £1,01                     | 3.87                  | £1,115.   | .26                    |
| 6PTS1000         | 600           | 1000                                           | 164      | 1090 - 50 | 7506   | 2198  | 30                                 | £737.65               | £1,25                     | 4.00                  | £1,379    | .40                    |
| 6PTS1200         | 600           | 1200                                           | 164      | 1290 - 50 | 9005   | 2637  | 36                                 | £874.98               | £1,48                     | 7.47                  | £1,636    | 5.22                   |
| 6PTS2000         | 600           | 2000                                           | 164      | 2090 - 50 | 15009  | 4395  | 60                                 | £1,443.9              | 1 £2,45                   | 4.65                  | £2,70     | 0.11                   |
|                  | spec<br>Valve | for full t<br>ification<br>es and A<br>page 24 | ccessori | Mater     |        | ing   | <b>95℃</b><br>Working<br>mperature | C<br>Closed<br>System | V<br>Mounting<br>Position | <b>• 10 Y</b><br>Warr |           | E<br>Prices<br>Ex. VAT |