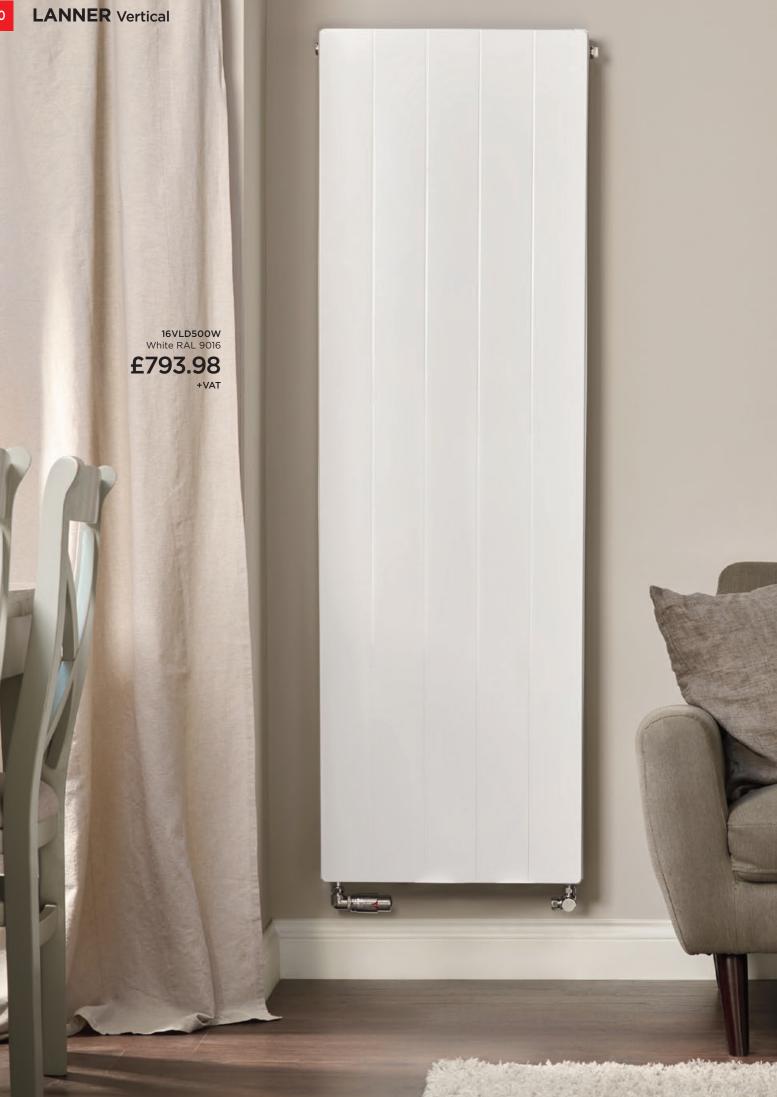

# **Planal** Vertical

Attention-grabbing modern design and excellent heat performance. What more do you need in a radiator? Available in a range of sizes as single and double panel radiators to fit all installations.

•••

**16VPH500W** White RAL 9016 **£574.61**+VAT See page 12 CYH850TW Thermostatic Valve £42.40<sup>+VAT</sup>