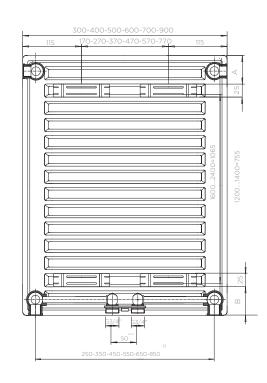

## **Planal Horizontal**

| PSS Single      | 6 |
|-----------------|---|
| PHS Single Plus | 7 |
| PDS Double      | 8 |
| PTS Triple      | 9 |