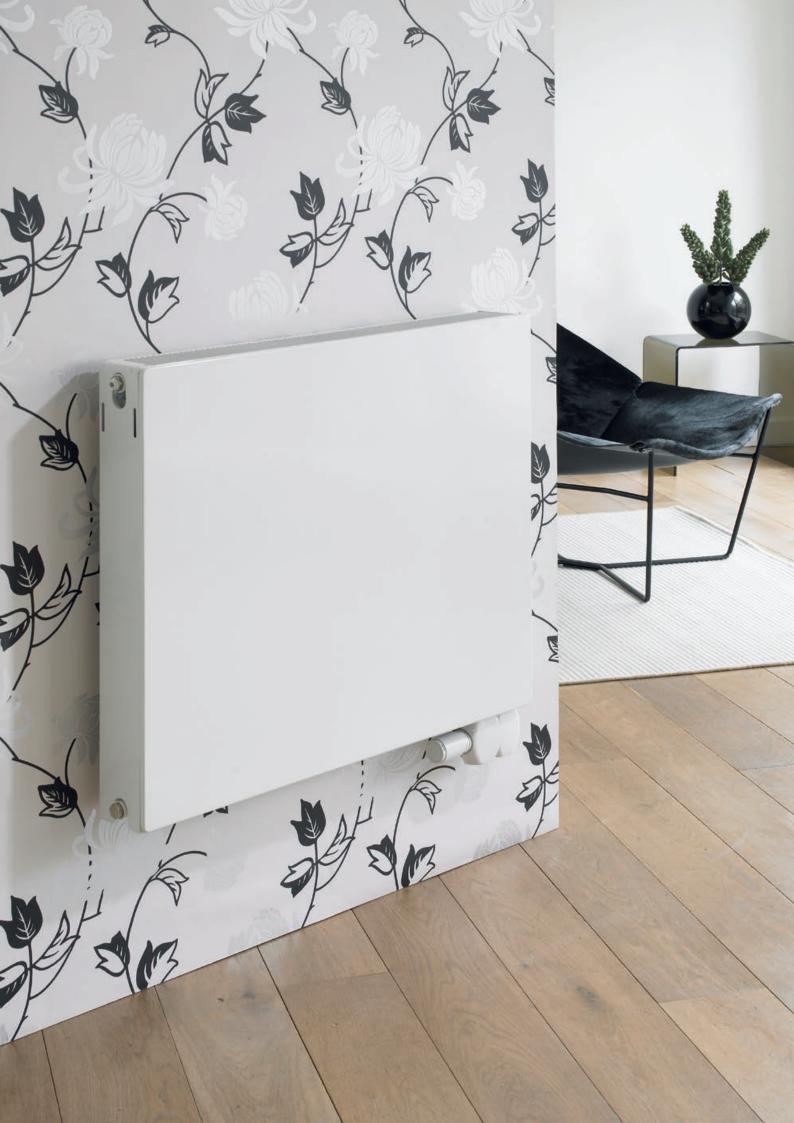

# **PLANAL** Smooth heating

The ultimate, flat-fronted radiators have a minimalist style, ideal for your modern living room, bedroom or office. Planal radiators offer the option of tall, vertical panels, as well as a large range of horizontal sizes and finishes.