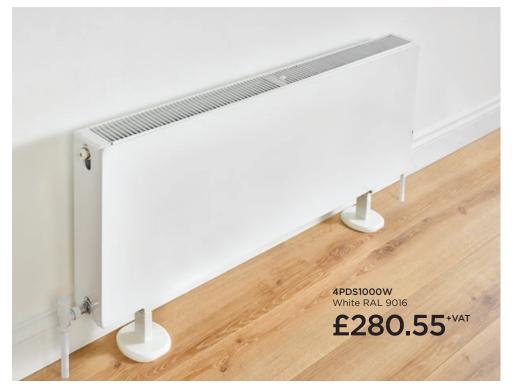

Prices Ex. VAT

| PDS                  | Doi        | aple         | Ś          |                        |              |              |          |                    | Finishes             |                        |
|----------------------|------------|--------------|------------|------------------------|--------------|--------------|----------|--------------------|----------------------|------------------------|
|                      |            |              |            |                        |              |              |          |                    |                      | 12                     |
| PRODUCT              | 0          | IMENSION     | S          | PIPE                   | HEAT C       | DUTPUT       | PIPES OR | White              | Other Solid          | Metallic               |
|                      | Height     | Length       | Depth      | CENTRES                | ΔΤ           | 50           | SECTIONS | RAL 9016           | RAL Colour           | Micrograin Mat         |
|                      | mm         | mm           | mm         | mm                     | BTU          | Watts        |          | W                  | R                    | T                      |
| SPDS500              | 300        | 500          | 104        | 590 - 50               | 1725         | 505          | 15       | £129.52            | £220.19              | £242.21                |
| SPDS800              | 300        | 800          | 104        | 890 - 50               | 2760         | 808          | 24       | £185.04            | £314.58              | £346.03                |
| SPDS1000<br>SPDS1200 | 300<br>300 | 1000<br>1200 | 104<br>104 | 1090 - 50<br>1290 - 50 | 3450<br>4140 | 1010<br>1212 | 30<br>36 | £224.32<br>£263.76 | £381.35<br>£448.40   | £419.49<br>£493.24     |
| 3PDS1200<br>3PDS1400 | 300        | 1200         | 104        | 1290 - 50              | 4140         | 1414         | 42       | £303.57            | £516.08              | £567.68                |
| 3PDS1400             | 300        | 1400         | 104        | 2090 - 50              | 6210         | 1818         | 54       | £381.18            | £648.01              | £712.81                |
| 3PDS2000             | 300        | 2000         | 104        | 2090 - 50              | 6900         | 2020         | 60       | £421.94            | £717.29              | £789.02                |
| 4PDS400              | 400        | 400          | 104        | 490 - 50               | 1767         | 517          | 12       | £139.10            | £236.48              | £260.12                |
| 4PDS500              | 400        | 500          | 104        | 590 - 50               | 2209         | 647          | 15       | £153.05            | £260.18              | £286.20                |
| 1PDS600              | 400        | 600          | 104        | 690 - 50               | 2650         | 776          | 18       | £178.50            | £303.45              | £333.80                |
| 1PDS700              | 400        | 700          | 104        | 790 - 50               | 3092         | 905          | 21       | £203.88            | £346.59              | £381.26                |
| 1PDS800              | 400        | 800          | 104        | 890 - 50               | 3534         | 1034         | 24       | £229.41            | £390.00              | £429.00                |
| 1PDS900              | 400        | 900          | 104        | 990 - 50               | 3975         | 1164         | 27       | £255.09            | £433.66              | £477.02                |
| 1PDS1000             | 400        | 1000         | 104        | 1090 - 50              | 4417         | 1293         | 30       | £280.55            | £476.94              | £524.63                |
| 1PDS1100             | 400        | 1100         | 104        | 1190 - 50              | 4859         | 1422         | 33       | £305.70            | £519.69              | £571.66                |
| 1PDS1200             | 400        | 1200         | 104        | 1290 - 50              | 5300         | 1552         | 36       | £331.46            | £563.48              | £619.83                |
| 4PDS1400<br>4PDS1600 | 400<br>400 | 1400<br>1600 | 104<br>104 | 1490 - 50<br>1690 - 50 | 6184<br>7067 | 1810<br>2069 | 42<br>48 | £388.98<br>£433.67 | £661.27<br>£737.23   | £727.40<br>£810.95     |
| 4PDS1800<br>4PDS1800 | 400        | 1800         | 104        | 1890 - 50              | 7951         | 2069         | 54       | £433.67<br>£480.78 | £737.23<br>£817.34   | £810.95<br>£899.07     |
| 4PDS1800<br>4PDS2000 | 400        | 2000         | 104        | 2090 - 50              | 8834         | 2586         | 60       | £480.78<br>£532.67 | £905.53              | £996.08                |
| 5PDS400              | 500        | 400          | 104        | 490 - 50               | 2124         | 622          | 12       | £157.59            | £267.89              | £294.69                |
| 5PDS500              | 500        | 500          | 104        | 590 - 50               | 2655         | 777          | 15       | £184.00            | £312.80              | £344.08                |
| SPDS600              | 500        | 600          | 104        | 690 - 50               | 3185         | 932          | 18       | £215.69            | £366.68              | £403.35                |
| SPDS700              | 500        | 700          | 104        | 790 - 50               | 3716         | 1088         | 21       | £247.17            | £420.18              | £462.20                |
| 5PDS800              | 500        | 800          | 104        | 890 - 50               | 4247         | 1243         | 24       | £279.08            | £474.43              | £521.87                |
| SPDS900              | 500        | 900          | 104        | 990 - 50               | 4778         | 1399         | 27       | £310.77            | £528.31              | £581.14                |
| 5PDS1000             | 500        | 1000         | 104        | 1090 - 50              | 5309         | 1554         | 30       | £342.24            | £581.81              | £639.99                |
| 5PDS1100             | 500        | 1100         | 104        | 1190 - 50              | 5840         | 1709         | 33       | £374.23            | £636.19              | £699.80                |
| 5PDS1200             | 500        | 1200         | 104        | 1290 - 50              | 6371         | 1865         | 36       | £406.07            | £690.32              | £759.35                |
| 5PDS1400             | 500        | 1400         | 104        | 1490 - 50              | 7433         | 2176         | 42       | £469.17            | £797.59              | £877.34                |
| 5PDS1600             | 500        | 1600         | 104        | 1690 - 50              | 8494         | 2486         | 48       | £532.40            | £905.08              | £995.59                |
| 5PDS1800             | 500        | 1800         | 104        | 1890 - 50              | 9556         | 2797         | 54       | £584.54            | £993.72              | £1,093.09              |
| 5PDS2000             | 500        | 2000         | 104        | 2090 - 50              | 10618        | 3108         | 60       | £649.08            | £1,103.43            | £1,213.77              |
| SPDS400              | 600        | 400          | 104        | 490 - 50               | 2452         | 718          | 12       | £184.73            | £314.04              | £345.45                |
| SPDS500              | 600        | 500          | 104        | 590 - 50               | 3065         | 897          | 15       | £216.17            | £367.48              | £404.23                |
| 6PDS600<br>6PDS700   | 600<br>600 | 600<br>700   | 104<br>104 | 690 - 50<br>790 - 50   | 3677<br>4290 | 1076<br>1256 | 18<br>21 | £254.47<br>£292.60 | £432.60<br>£497.42   | £475.86<br>£547.16     |
| 6PDS700              | 600        | 800          | 104        | 890 - 50               | 4290         | 1250         | 21       | £292.60<br>£331.64 | £563.78              | £620.16                |
| 5PD3800              | 600        | 900          | 104        | 990 - 50               | 5516         | 1433         | 24       | £368.56            | £626.54              | £689.19                |
| 5PD3900<br>5PDS1000  | 600        | 1000         | 104        | 1090 - 50              | 6129         | 1794         | 30       | £308.30<br>£406.81 | £691.58              | £760.74                |
| 5PDS1000             | 600        | 1100         | 104        | 1190 - 50              | 6742         | 1973         | 33       | £444.74            | £756.05              | £831.66                |
| 5PDS1200             | 600        | 1200         | 104        | 1290 - 50              | 7355         | 2153         | 36       | £482.82            | £820.79              | £902.87                |
| 5PDS1400             | 600        | 1400         | 104        | 1490 - 50              | 8581         | 2512         | 42       | £559.48            | £951.11              | £1,046.22              |
| 5PDS1600             | 600        | 1600         | 104        | 1690 - 50              | 9806         | 2870         | 48       | £635.71            | £1,080.70            | £1,188.77              |
| 5PDS1800             | 600        | 1800         | 104        | 1890 - 50              | 11032        | 3229         | 54       | £704.74            | £1,198.06            | £1,317.87              |
| 5PDS2000             | 600        | 2000         | 104        | 2090 - 50              | 12258        | 3588         | 60       | £774.32            | £1,316.35            | £1,447.98              |
| 7PDS400              | 700        | 400          | 104        | 490 - 50               | 2755         | 806          | 12       | £209.44            | £356.06              | £391.66                |
| 7PDS500              | 700        | 500          | 104        | 590 - 50               | 3444         | 1008         | 15       | £252.34            | £428.98              | £471.88                |
| 7PDS600              | 700        | 600          | 104        | 690 - 50               | 4132         | 1210         | 18       | £298.03            | £506.65              | £557.31                |
| 7PDS700              | 700        | 700          | 104        | 790 - 50               | 4821         | 1411         | 21       | £342.88            | £582.90              | £641.20                |
| 7PDS800              | 700        | 800          | 104        | 890 - 50               | 5510         | 1613         | 24       | £388.34            | £660.19              | £726.21                |
| 7PDS900              | 700        | 900          | 104        | 990 - 50<br>1090 - 50  | 6198         | 1814         | 27       | £433.42            | £736.81              | £810.50                |
| 7PDS1000             | 700        | 1000         | 104<br>104 | 1090 - 50              | 6887<br>7576 | 2016         | 30       | £478.58            | £813.58              | £894.95                |
| 7PDS1100<br>7PDS1200 | 700<br>700 | 1100<br>1200 | 104<br>104 | 1190 - 50<br>1290 - 50 | 7576<br>8264 | 2218<br>2419 | 33<br>36 | £524.27<br>£569.35 | £891.25<br>£967.89   | £980.38                |
| 7PDS1200<br>7PDS1400 | 700        | 1200         | 104        | 1290 - 50<br>1490 - 50 | 8264<br>9642 | 2822         | 42       | £569.35<br>£660.04 | £967.89<br>£1,122.07 | £1,064.68<br>£1,234.28 |
| 9PDS400              | 900        | 400          | 104        | 490 - 50               | 3289         | 963          | 12       | £320.72            | £545.22              | £599.75                |
| 9PDS400<br>9PDS500   | 900        | 400<br>500   | 104        | 490 - 50<br>590 - 50   | 4111         | 1203         | 12       | £320.72<br>£375.51 | £638.36              | £702.20                |
| 9PDS600              | 900        | 600          | 104        | 690 - 50               | 4933         | 1444         | 13       | £415.60            | £706.52              | £777.17                |
| 9PDS700              | 900        | 700          | 104        | 790 - 50               | 5755         | 1685         | 21       | £479.75            | £815.56              | £897.11                |