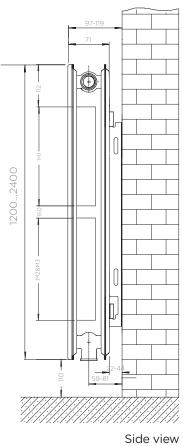

# **Planal** Vertical

Attention-grabbing modern design and excellent heat performance. What more do you need in a radiator? Available in a range of sizes as single and double panel radiators to fit all installations.