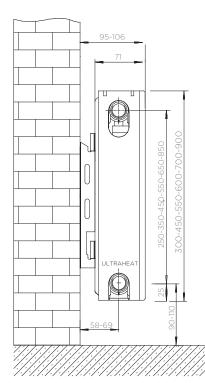

## **Planal Horizontal**

| PSS Single      | 6 |
|-----------------|---|
| PHS Single Plus | 7 |
| PDS Double      | 8 |
| PTS Triple      | 9 |

## **Planal Vertical**

| VPS Single      | 11 |
|-----------------|----|
| VPH Single Plus | 12 |
| VPD Double      | 13 |

| PSS :                | Sing       | gle        |          |                        |              |            |          |                    | Finishes           |                    |
|----------------------|------------|------------|----------|------------------------|--------------|------------|----------|--------------------|--------------------|--------------------|
|                      | -          |            |          |                        |              |            |          |                    |                    |                    |
| PRODUCT              | C          | IMENSION   | S        | PIPE                   | HEAT C       | UTPUT      | PIPES OR | White              | Other Solid        | Metallic           |
|                      | Height     | Length     | Depth    | CENTRES                | ΔΤ           | 50         | SECTIONS | RAL 9016           | RAL Colour         | Micrograin Mat     |
|                      | mm         | mm         | mm       | mm                     | BTU          | Watts      |          | W                  | R                  | Т                  |
| 3PSS500              | 300        | 500        | 61       | 590 - 50               | 888          | 260        | 15       | £97.24             | £165.31            | £181.84            |
| 3PSS800              | 300        | 800        | 61       | 890 - 50               | 1419         | 415        | 24       | £136.92            | £232.76            | £256.03            |
| 3PSS1000             | 300        | 1000       | 61       | 1090 - 50              | 1774         | 519        | 30       | £163.77            | £278.42            | £306.26            |
| 3PSS1200             | 300        | 1200       | 61       | 1290 - 50              | 2129         | 623        | 36       | £191.92            | £326.26            | £358.89            |
| 3PSS1400             | 300        | 1400       | 61       | 1490 - 50              | 2484         | 727        | 42       | £218.79            | £371.94            | £409.13            |
| 3PSS2000             | 300        | 2000       | 61       | 2090 - 50              | 3548         | 1039       | 60       | £303.23            | £515.49            | £568.00            |
| 4PSS400              | 400        | 400        | 61       | 490 - 50               | 914          | 268        | 12       | £93.45             | £158.87            | £174.76            |
| 4PSS500              | 400        | 500        | 61       | 590 - 50               | 1143         | 335        | 15       | £107.76            | £183.19            | £201.51            |
| 4PSS600              | 400        | 600        | 61       | 690 - 50               | 1372         | 401        | 18       | £124.29            | £211.30            | £232.43            |
| 4PSS700              | 400<br>400 | 700<br>800 | 61<br>61 | 790 - 50<br>890 - 50   | 1600<br>1829 | 468<br>535 | 21<br>24 | £140.81<br>£157.11 | £239.36<br>£267.08 | £263.30<br>£293.79 |
| 4PSS800<br>4PSS900   | 400        | 900        | 61       | 890 - 50<br>990 - 50   | 2057         | 555<br>602 | 24       | £157.11<br>£173.48 | £294.92            | £295.79<br>£324.41 |
| 4PSS900<br>4PSS1000  | 400        | 1000       | 61       | 1090 - 50              | 2057         | 669        | 30       |                    | £323.44            | £324.41            |
| 4PSS1000<br>4PSS1100 | 400        | 11000      | 61       | 1090 - 50              | 2280         | 736        | 30       | £190.26<br>£206.30 | £323.44<br>£350.71 | £355.78<br>£385.78 |
| 4PSS1100<br>4PSS1200 | 400        | 1200       | 61       | 1290 - 50              | 2515         | 803        | 36       | £208.30            | £378.81            | £385.78<br>£416.69 |
| 4PSS1200<br>4PSS1400 | 400        | 1200       | 61       | 1290 - 50              | 3200         | 937        | 42       | £222.03<br>£255.72 | £434.72            | £478.20            |
| 4PSS1400<br>4PSS1600 | 400        | 1400       | 61       | 1490 - 50              | 3658         | 1070       | 42       | £233.72            | £490.66            | £539.73            |
| 4PSS1800             | 400        | 1800       | 61       | 1890 - 50              | 4115         | 1204       | 54       | £321.00            | £545.71            | £600.28            |
| 4PSS2000             | 400        | 2000       | 61       | 2090 - 50              | 4572         | 1338       | 60       | £354.12            | £602.01            | £662.21            |
| 5PSS400              | 500        | 400        | 61       | 490 - 50               | 1099         | 322        | 12       | £114.33            | £194.36            | £213.80            |
| 5PSS500              | 500        | 500        | 61       | 590 - 50               | 1374         | 402        | 15       | £127.90            | £217.44            | £239.18            |
| 5PSS600              | 500        | 600        | 61       | 690 - 50               | 1649         | 482        | 18       | £148.20            | £251.94            | £277.14            |
| 5PSS700              | 500        | 700        | 61       | 790 - 50               | 1924         | 563        | 21       | £168.62            | £286.66            | £315.32            |
| 5PSS800              | 500        | 800        | 61       | 890 - 50               | 2198         | 643        | 24       | £188.68            | £320.75            | £352.83            |
| 5PSS900              | 500        | 900        | 61       | 990 - 50               | 2473         | 724        | 27       | £209.64            | £356.39            | £392.03            |
| 5PSS1000             | 500        | 1000       | 61       | 1090 - 50              | 2748         | 804        | 30       | £229.33            | £389.85            | £428.84            |
| 5PSS1100             | 500        | 1100       | 61       | 1190 - 50              | 3023         | 884        | 33       | £250.05            | £425.08            | £467.59            |
| 5PSS1200             | 500        | 1200       | 61       | 1290 - 50              | 3298         | 965        | 36       | £270.33            | £459.55            | £505.51            |
| 5PSS1400             | 500        | 1400       | 61       | 1490 - 50              | 3847         | 1126       | 42       | £311.04            | £528.77            | £581.65            |
| 5PSS1600             | 500        | 1600       | 61       | 1690 - 50              | 4397         | 1286       | 48       | £351.68            | £597.86            | £657.64            |
| 5PSS1800             | 500        | 1800       | 61       | 1890 - 50              | 4946         | 1447       | 54       | £396.31            | £673.72            | £741.09            |
| 5PSS2000             | 500        | 2000       | 61       | 2090 - 50              | 5496         | 1608       | 60       | £436.84            | £742.63            | £816.88            |
| 6PSS400              | 600        | 400        | 61       | 490 - 50               | 1272         | 372        | 12       | £130.78            | £222.31            | £244.55            |
| 6PSS500              | 600        | 500        | 61       | 590 - 50               | 1591         | 466        | 15       | £135.88            | £231.00            | £254.10            |
| 6PSS600              | 600        | 600        | 61       | 690 - 50               | 1909         | 559        | 18       | £170.40            | £289.67            | £318.64            |
| 6PSS700              | 600        | 700        | 61       | 790 - 50               | 2227         | 652        | 21       | £194.66            | £330.93            | £364.02            |
| 6PSS800              | 600        | 800        | 61       | 890 - 50               | 2545         | 745        | 24       | £218.62            | £371.66            | £408.83            |
| 6PSS900              | 600        | 900        | 61       | 990 - 50               | 2863         | 838        | 27       | £242.96            | £413.03            | £454.33            |
| 6PSS1000             | 600        | 1000       | 61       | 1090 - 50              | 3181         | 931        | 30       | £267.15            | £454.16            | £499.59            |
| 6PSS1100             | 600        | 1100       | 61       | 1190 - 50              | 3499         | 1024       | 33       | £291.20            | £495.04            | £544.55            |
| 6PSS1200             | 600        | 1200       | 61       | 1290 - 50              | 3817         | 1117       | 36       | £315.47            | £536.29            | £589.92            |
| 6PSS1400             | 600        | 1400       | 61       | 1490 - 50              | 4453         | 1303       | 42       | £363.78            | £618.43            | £680.27            |
| 6PSS1600             | 600        | 1600       | 61       | 1690 - 50              | 5090         | 1490       | 48       | £411.95            | £700.31            | £770.35            |
| 6PSS1800             | 600        | 1800       | 61       | 1890 - 50              | 5726         | 1676       | 54       | £460.37            | £782.63            | £860.89            |
| 6PSS2000             | 600        | 2000       | 61       | 2090 - 50              | 6362         | 1862       | 60       | £510.08            | £867.13            | £953.85            |
| 7PSS400              | 700        | 400        | 61       | 490 - 50               | 1434         | 420        | 12       | £150.73            | £256.25            | £281.87            |
| 7PSS500              | 700        | 500        | 61       | 590 - 50               | 1792         | 525        | 15       | £166.26            | £282.64            | £310.90            |
| 7PSS600              | 700        | 600        | 61       | 690 - 50               | 2150         | 629        | 18       | £198.13            | £336.82            | £370.50            |
| 7PSS700              | 700        | 700        | 61       | 790 - 50               | 2509         | 734        | 21       | £226.70            | £385.39            | £423.93            |
| 7PSS800              | 700        | 800        | 61       | 890 - 50               | 2867         | 839        | 24       | £255.71            | £434.71            | £478.18            |
| 7PSS900              | 700        | 900        | 61       | 990 - 50<br>1090 - 50  | 3226         | 944        | 27       | £284.04            | £482.86            | £531.15            |
| 7PSS1000             | 700        | 1000       | 61       | 1090 - 50              | 3584         | 1049       | 30       | £312.68            | £531.56            | £584.72            |
| 7PSS1100             | 700        | 1100       | 61       | 1190 - 50<br>1200 - 50 | 3942         | 1154       | 33       | £341.47            | £580.49            | £638.55            |
| 7PSS1200             | 700        | 1200       | 61       | 1290 - 50<br>1490 - 50 | 4301         | 1259       | 36       | £370.11            | £629.18            | £692.10            |
| 7PSS1400             | 700        | 1400       | 61       |                        | 5018         | 1469       | 42       | £427.61            | £726.94            | £799.63            |
| 9PSS400<br>9PSS500   | 900        | 400<br>500 | 61       | 490 - 50               | 1720         | 503        | 12       | £230.30            | £391.51            | £430.66            |
|                      | 900        |            | 61       | 590 - 50<br>690 - 50   | 2150         | 629        | 15       | £257.33            | £437.46            | £481.21            |
| 9PSS600              | 900        | 600        | 61       | 690 - 50<br>700 - 50   | 2580         | 755<br>881 | 18       | £290.02            | £493.03            | £542.34            |
| 9PSS700              | 900        | 700        | 61       | 790 - 50               | 3010         | 0ŎI        | 21       | £334.09            | £567.95            | £624.74            |