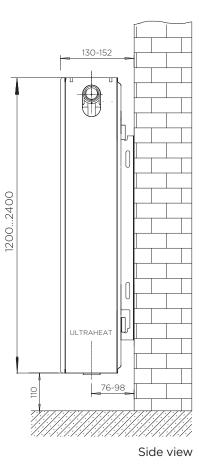

# **PLANAL** Smooth heating

The ultimate, flat-fronted radiators have a minimalist style, ideal for your modern living room, bedroom or office. Planal radiators offer the option of tall, vertical panels, as well as a large range of horizontal sizes and finishes.