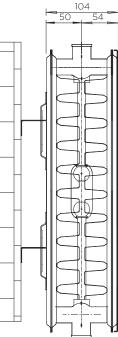

# **Planal** Vertical

Attention-grabbing modern design and excellent heat performance. What more do you need in a radiator? Available in a range of sizes as single and double panel radiators to fit all installations.

## **VPS** Single

| PRODUCT  | D      | IMENSION | IS    | PIPE     | HEAT C | DUTPUT | PIPES OR | White    | Other Solid | Metallic      |
|----------|--------|----------|-------|----------|--------|--------|----------|----------|-------------|---------------|
|          | Height | Length   | Depth | CENTRES  | ΔT     | 50     | SECTIONS | RAL 9016 | RAL Colour  | Micrograin Ma |
|          | mm     | mm       | mm    | mm       | BTU    | Watts  |          | W        | R           | T             |
| 12VPS200 | 1200   | 200      | 52    | 150 - 50 | 778    | 228    | 36       | £235.32  | £400.04     | £440.05       |
| 14VPS200 | 1400   | 200      | 52    | 150 - 50 | 898    | 263    | 42       | £259.43  | £441.03     | £485.13       |
| 16VPS200 | 1600   | 200      | 52    | 150 - 50 | 1020   | 299    | 48       | £300.53  | £510.90     | £561.99       |
| 18VPS200 | 1800   | 200      | 52    | 150 - 50 | 1150   | 337    | 54       | £316.12  | £537.40     | £591.15       |
| 20VPS200 | 2000   | 200      | 52    | 150 - 50 | 1277   | 374    | 60       | £345.90  | £588.02     | £646.81       |
| 2VPS300  | 1200   | 300      | 52    | 250 - 50 | 1359   | 398    | 36       | £245.80  | £417.86     | £459.64       |
| 14VPS300 | 1400   | 300      | 52    | 250 - 50 | 1567   | 459    | 42       | £274.16  | £466.08     | £512.69       |
| 6VPS300  | 1600   | 300      | 52    | 250 - 50 | 1696   | 497    | 48       | £306.58  | £521.19     | £573.31       |
| 18VPS300 | 1800   | 300      | 52    | 250 - 50 | 1822   | 533    | 54       | £325.50  | £553.34     | £608.67       |
| 20VPS300 | 2000   | 300      | 52    | 250 - 50 | 1965   | 575    | 60       | £355.20  | £603.84     | £664.22       |
| 2VPS400  | 1200   | 400      | 52    | 350 - 50 | 1662   | 487    | 36       | £332.23  | £564.80     | £621.27       |
| 4VPS400  | 1400   | 400      | 52    | 350 - 50 | 1929   | 565    | 42       | £364.65  | £619.90     | £681.89       |
| 6VPS400  | 1600   | 400      | 52    | 350 - 50 | 2103   | 616    | 48       | £403.81  | £686.49     | £755.13       |
| 18VPS400 | 1800   | 400      | 52    | 350 - 50 | 2287   | 670    | 54       | £429.48  | £730.11     | £803.12       |
| 20VPS400 | 2000   | 400      | 52    | 350 - 50 | 2455   | 719    | 60       | £467.28  | £794.38     | £873.82       |
| 2VPS500  | 1200   | 500      | 52    | 450 - 50 | 1972   | 578    | 36       | £360.60  | £613.02     | £674.31       |
| 4VPS500  | 1400   | 500      | 52    | 450 - 50 | 2288   | 670    | 42       | £395.71  | £672.71     | £739.98       |
| 6VPS500  | 1600   | 500      | 52    | 450 - 50 | 2521   | 738    | 48       | £434.79  | £739.14     | £813.05       |
| 8VPS500  | 1800   | 500      | 52    | 450 - 50 | 2754   | 806    | 54       | £472.68  | £803.56     | £883.92       |
| 20VPS500 | 2000   | 500      | 52    | 450 - 50 | 2951   | 864    | 60       | £506.33  | £860.76     | £946.83       |
| 2VPS600  | 1200   | 600      | 52    | 550 - 50 | 2284   | 669    | 36       | £401.11  | £681.89     | £750.07       |
| 14VPS600 | 1400   | 600      | 52    | 550 - 50 | 2646   | 775    | 42       | £442.98  | £753.06     | £828.37       |
| 6VPS600  | 1600   | 600      | 52    | 550 - 50 | 2937   | 860    | 48       | £483.49  | £821.94     | £904.13       |
| 18VPS600 | 1800   | 600      | 52    | 550 - 50 | 3220   | 943    | 54       | £529.41  | £900.00     | £990.00       |
| 20VPS600 | 2000   | 600      | 52    | 550 - 50 | 3446   | 1009   | 60       | £564.52  | £959.69     | £1,055.66     |
| 12VPS700 | 1200   | 700      | 52    | 650 - 50 | 2592   | 759    | 36       | £440.82  | £749.40     | £824.34       |
| 14VPS700 | 1400   | 700      | 52    | 650 - 50 | 3005   | 880    | 42       | £484.50  | £823.64     | £906.01       |
| 16VPS700 | 1600   | 700      | 52    | 650 - 50 | 3347   | 980    | 48       | £539.09  | £916.45     | £1,008.09     |
| 18VPS700 | 1800   | 700      | 52    | 650 - 50 | 3681   | 1078   | 54       | £589.58  | £1,002.29   | £1,102.51     |
| 20VPS700 | 2000   | 700      | 52    | 650 - 50 | 3941   | 1154   | 60       | £641.43  | £1,090.43   | £1,199.47     |
| 2VPS900  | 1200   | 900      | 52    | 850 - 50 | 3333   | 976    | 36       | £555.46  | £944.29     | £1,038.72     |
| 4VPS900  | 1400   | 900      | 52    | 850 - 50 | 3862   | 1131   | 42       | £619.60  | £1,053.32   | £1,158.65     |
| 6VPS900  | 1600   | 900      | 52    | 850 - 50 | 4303   | 1260   | 48       | £685.11  | £1,164.68   | £1,281.14     |
| 8VPS900  | 1800   | 900      | 52    | 850 - 50 | 4733   | 1386   | 54       | £749.26  | £1,273.73   | £1,401.11     |
| 20VPS900 | 2000   | 900      | 52    | 850 - 50 | 5068   | 1484   | 60       | £813.39  | £1,382.76   | £1,521.03     |