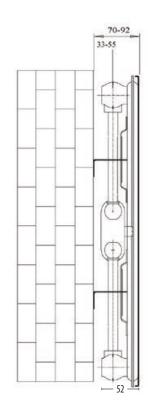

## **Planal Horizontal**

| PSS Single      | 6 |
|-----------------|---|
| PHS Single Plus | 7 |
| PDS Double      | 8 |
| PTS Triple      | 9 |