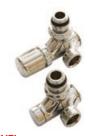

| Sca<br>spe<br>Valv | an for full technical<br>ecification<br>ves and Accessories<br>m page 24 | MS<br>Material | (10)<br>Working<br>Pressure | <b>95°C</b><br>Working<br>Temperature | C<br>Closed<br>System | V<br>Mounting<br>Position | <b>• 10 YEARS</b><br>Warranty | E<br>Prices<br>Ex. VAT |
|--------------------|--------------------------------------------------------------------------|----------------|-----------------------------|---------------------------------------|-----------------------|---------------------------|-------------------------------|------------------------|
| TELEVALABLE:       | 1.1.5                                                                    |                |                             |                                       |                       |                           |                               |                        |

Valve from page 24

С

Closed System

V

Mounting Position

👷 10 YEARS

Warranty

£