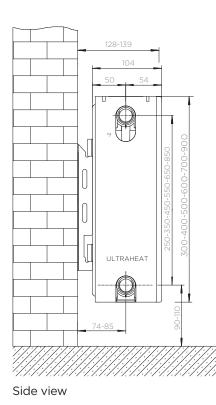

## **Planal Horizontal**

| PSS Single      | 6 |
|-----------------|---|
| PHS Single Plus | 7 |
| PDS Double      | 8 |
| PTS Triple      | 9 |

## **Planal Vertical**

| VPS Single      | 11 |
|-----------------|----|
| VPH Single Plus | 12 |
| VPD Double      | 13 |

| PSS :                | Sing       | gle        |          |                        |              |            |          |                    | Finishes           |                    |
|----------------------|------------|------------|----------|------------------------|--------------|------------|----------|--------------------|--------------------|--------------------|
|                      | -          |            |          |                        |              |            |          |                    |                    |                    |
| PRODUCT              | C          | IMENSION   | S        | PIPE                   | HEAT C       | UTPUT      | PIPES OR | White              | Other Solid        | Metallic           |
|                      | Height     | Length     | Depth    | CENTRES                | ΔΤ           | 50         | SECTIONS | RAL 9016           | RAL Colour         | Micrograin Mat     |
|                      | mm         | mm         | mm       | mm                     | BTU          | Watts      |          | W                  | R                  | Т                  |
| 3PSS500              | 300        | 500        | 61       | 590 - 50               | 888          | 260        | 15       | £97.24             | £165.31            | £181.84            |
| 3PSS800              | 300        | 800        | 61       | 890 - 50               | 1419         | 415        | 24       | £136.92            | £232.76            | £256.03            |
| 3PSS1000             | 300        | 1000       | 61       | 1090 - 50              | 1774         | 519        | 30       | £163.77            | £278.42            | £306.26            |
| 3PSS1200             | 300        | 1200       | 61       | 1290 - 50              | 2129         | 623        | 36       | £191.92            | £326.26            | £358.89            |
| 3PSS1400             | 300        | 1400       | 61       | 1490 - 50              | 2484         | 727        | 42       | £218.79            | £371.94            | £409.13            |
| 3PSS2000             | 300        | 2000       | 61       | 2090 - 50              | 3548         | 1039       | 60       | £303.23            | £515.49            | £568.00            |
| 4PSS400              | 400        | 400        | 61       | 490 - 50               | 914          | 268        | 12       | £93.45             | £158.87            | £174.76            |
| 4PSS500              | 400        | 500        | 61       | 590 - 50               | 1143         | 335        | 15       | £107.76            | £183.19            | £201.51            |
| 4PSS600              | 400        | 600        | 61       | 690 - 50               | 1372         | 401        | 18       | £124.29            | £211.30            | £232.43            |
| 4PSS700              | 400<br>400 | 700<br>800 | 61<br>61 | 790 - 50<br>890 - 50   | 1600<br>1829 | 468<br>535 | 21<br>24 | £140.81<br>£157.11 | £239.36<br>£267.08 | £263.30<br>£293.79 |
| 4PSS800<br>4PSS900   | 400        | 900        | 61       | 890 - 50<br>990 - 50   | 2057         | 555<br>602 | 24       | £157.11<br>£173.48 | £294.92            | £295.79<br>£324.41 |
| 4PSS900<br>4PSS1000  | 400        | 1000       | 61       | 1090 - 50              | 2057         | 669        | 30       |                    | £323.44            | £324.41            |
| 4PSS1000<br>4PSS1100 | 400        | 11000      | 61       | 1090 - 50              | 2280         | 736        | 30       | £190.26<br>£206.30 | £323.44<br>£350.71 | £355.78<br>£385.78 |
| 4PSS1100<br>4PSS1200 | 400        | 1200       | 61       | 1290 - 50              | 2515         | 803        | 36       | £208.30            | £378.81            | £385.78<br>£416.69 |
| 4PSS1200<br>4PSS1400 | 400        | 1200       | 61       | 1290 - 50              | 3200         | 937        | 42       | £222.03<br>£255.72 | £434.72            | £478.20            |
| 4PSS1400<br>4PSS1600 | 400        | 1400       | 61       | 1490 - 50              | 3658         | 1070       | 42       | £233.72            | £490.66            | £539.73            |
| 4PSS1800             | 400        | 1800       | 61       | 1890 - 50              | 4115         | 1204       | 54       | £321.00            | £545.71            | £600.28            |
| 4PSS2000             | 400        | 2000       | 61       | 2090 - 50              | 4572         | 1338       | 60       | £354.12            | £602.01            | £662.21            |
| 5PSS400              | 500        | 400        | 61       | 490 - 50               | 1099         | 322        | 12       | £114.33            | £194.36            | £213.80            |
| 5PSS500              | 500        | 500        | 61       | 590 - 50               | 1374         | 402        | 15       | £127.90            | £217.44            | £239.18            |
| 5PSS600              | 500        | 600        | 61       | 690 - 50               | 1649         | 482        | 18       | £148.20            | £251.94            | £277.14            |
| 5PSS700              | 500        | 700        | 61       | 790 - 50               | 1924         | 563        | 21       | £168.62            | £286.66            | £315.32            |
| 5PSS800              | 500        | 800        | 61       | 890 - 50               | 2198         | 643        | 24       | £188.68            | £320.75            | £352.83            |
| 5PSS900              | 500        | 900        | 61       | 990 - 50               | 2473         | 724        | 27       | £209.64            | £356.39            | £392.03            |
| 5PSS1000             | 500        | 1000       | 61       | 1090 - 50              | 2748         | 804        | 30       | £229.33            | £389.85            | £428.84            |
| 5PSS1100             | 500        | 1100       | 61       | 1190 - 50              | 3023         | 884        | 33       | £250.05            | £425.08            | £467.59            |
| 5PSS1200             | 500        | 1200       | 61       | 1290 - 50              | 3298         | 965        | 36       | £270.33            | £459.55            | £505.51            |
| 5PSS1400             | 500        | 1400       | 61       | 1490 - 50              | 3847         | 1126       | 42       | £311.04            | £528.77            | £581.65            |
| 5PSS1600             | 500        | 1600       | 61       | 1690 - 50              | 4397         | 1286       | 48       | £351.68            | £597.86            | £657.64            |
| 5PSS1800             | 500        | 1800       | 61       | 1890 - 50              | 4946         | 1447       | 54       | £396.31            | £673.72            | £741.09            |
| 5PSS2000             | 500        | 2000       | 61       | 2090 - 50              | 5496         | 1608       | 60       | £436.84            | £742.63            | £816.88            |
| 6PSS400              | 600        | 400        | 61       | 490 - 50               | 1272         | 372        | 12       | £130.78            | £222.31            | £244.55            |
| 6PSS500              | 600        | 500        | 61       | 590 - 50               | 1591         | 466        | 15       | £135.88            | £231.00            | £254.10            |
| 6PSS600              | 600        | 600        | 61       | 690 - 50               | 1909         | 559        | 18       | £170.40            | £289.67            | £318.64            |
| 6PSS700              | 600        | 700        | 61       | 790 - 50               | 2227         | 652        | 21       | £194.66            | £330.93            | £364.02            |
| 6PSS800              | 600        | 800        | 61       | 890 - 50               | 2545         | 745        | 24       | £218.62            | £371.66            | £408.83            |
| 6PSS900              | 600        | 900        | 61       | 990 - 50               | 2863         | 838        | 27       | £242.96            | £413.03            | £454.33            |
| 6PSS1000             | 600        | 1000       | 61       | 1090 - 50              | 3181         | 931        | 30       | £267.15            | £454.16            | £499.59            |
| 6PSS1100             | 600        | 1100       | 61       | 1190 - 50              | 3499         | 1024       | 33       | £291.20            | £495.04            | £544.55            |
| 6PSS1200             | 600        | 1200       | 61       | 1290 - 50              | 3817         | 1117       | 36       | £315.47            | £536.29            | £589.92            |
| 6PSS1400             | 600        | 1400       | 61       | 1490 - 50              | 4453         | 1303       | 42       | £363.78            | £618.43            | £680.27            |
| 6PSS1600             | 600        | 1600       | 61       | 1690 - 50              | 5090         | 1490       | 48       | £411.95            | £700.31            | £770.35            |
| 6PSS1800             | 600        | 1800       | 61       | 1890 - 50              | 5726         | 1676       | 54       | £460.37            | £782.63            | £860.89            |
| 6PSS2000             | 600        | 2000       | 61       | 2090 - 50              | 6362         | 1862       | 60       | £510.08            | £867.13            | £953.85            |
| 7PSS400              | 700        | 400        | 61       | 490 - 50               | 1434         | 420        | 12       | £150.73            | £256.25            | £281.87            |
| 7PSS500              | 700        | 500        | 61       | 590 - 50               | 1792         | 525        | 15       | £166.26            | £282.64            | £310.90            |
| 7PSS600              | 700        | 600        | 61       | 690 - 50               | 2150         | 629        | 18       | £198.13            | £336.82            | £370.50            |
| 7PSS700              | 700        | 700        | 61       | 790 - 50               | 2509         | 734        | 21       | £226.70            | £385.39            | £423.93            |
| 7PSS800              | 700        | 800        | 61       | 890 - 50               | 2867         | 839        | 24       | £255.71            | £434.71            | £478.18            |
| 7PSS900              | 700        | 900        | 61       | 990 - 50<br>1090 - 50  | 3226         | 944        | 27       | £284.04            | £482.86            | £531.15            |
| 7PSS1000             | 700        | 1000       | 61       | 1090 - 50              | 3584         | 1049       | 30       | £312.68            | £531.56            | £584.72            |
| 7PSS1100             | 700        | 1100       | 61       | 1190 - 50<br>1200 - 50 | 3942         | 1154       | 33       | £341.47            | £580.49            | £638.55            |
| 7PSS1200             | 700        | 1200       | 61       | 1290 - 50<br>1490 - 50 | 4301         | 1259       | 36       | £370.11            | £629.18            | £692.10            |
| 7PSS1400             | 700        | 1400       | 61       |                        | 5018         | 1469       | 42       | £427.61            | £726.94            | £799.63            |
| 9PSS400<br>9PSS500   | 900        | 400<br>500 | 61       | 490 - 50               | 1720         | 503        | 12       | £230.30            | £391.51            | £430.66            |
|                      | 900        |            | 61       | 590 - 50<br>690 - 50   | 2150         | 629        | 15       | £257.33            | £437.46            | £481.21            |
| 9PSS600              | 900        | 600        | 61       | 690 - 50<br>700 - 50   | 2580         | 755<br>881 | 18       | £290.02            | £493.03            | £542.34            |
| 9PSS700              | 900        | 700        | 61       | 790 - 50               | 3010         | 0ŎI        | 21       | £334.09            | £567.95            | £624.74            |