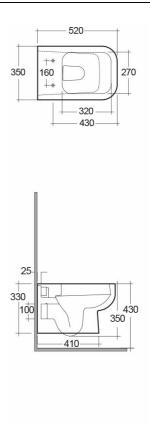

## Technical specifications

| Dimensions:         | 520 x 350 mm      |
|---------------------|-------------------|
| Weight:             | 25 Kg             |
| Color:              | Alpine White      |
| Trap type:          | Р Тгар            |
| Trapway type:       | Concealed         |
| Seat cover options: | Urea              |
| Bowl shape:         | Rounded Rectangle |
| Soft close:         | yes               |
| Dual flush:         | yes               |
| Suites:             | RAK-SERIES 600    |
|                     |                   |

Dimensions: All dimensions in mm. Tolerance of vitreous china & fireclay items:  $\pm$  5% for below 200mm and  $\pm$  3% for above 200mm; for all other items tolerance  $\pm$  1%. Note: Due to a continuing development program to improve design and performance, the manufacturer reserves all rights to vary specifications without prior information. Please note accessories are for photographic use only.