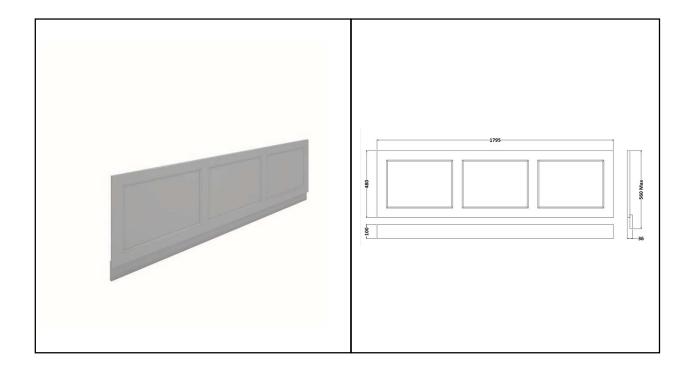

## 1800 Bath Front Panel & Plinth

| Dimensions: | 1795w x 36d x 480h mm                         |
|-------------|-----------------------------------------------|
| Colour:     | GREY / GREIGE / WHITE /<br>BLACK / CAPPUCCINO |
| Code:       | RAKWFP180XXX                                  |
| Warranty:   | 2 YEARS                                       |
| Weight:     | 6.50 KG                                       |