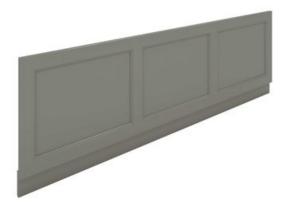

## **RAK-WASHINGTON - RAKWFP170514** Washington 1700 Bath Front Panel in Cappucino

## **Technical specifications**

| Dimensions:  | 1795 x 480 mm                                 |
|--------------|-----------------------------------------------|
| Weight:      | 6 Kg                                          |
| Color:       | Cappuccino                                    |
| Code:        |                                               |
| Suites:      | RAK-WASHINGTON                                |
| Code         | Name                                          |
| RAKWFP170514 | Washington 1700 Bath Front Panel in Cappucino |