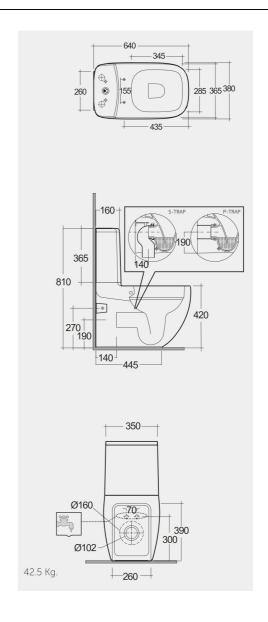

## **Technical specifications**

| Dimensions:         | 640 x 380 mm      |
|---------------------|-------------------|
| Weight:             | 42.5 Kg           |
| Color:              | Alpine White      |
| Trap type:          | P Trap & S Trap   |
| Trapway type:       | Concealed         |
| Seat cover options: | Urea              |
| Bowl shape:         | Rounded Rectangle |
| Suites:             | RAK-ILLUSION      |

Dimensions: All dimensions in mm. Tolerance of vitreous china & fireclay items:  $\pm$  5% for below 200mm and  $\pm$  3% for above 200mm; for all other items tolerance  $\pm$  1%. Note: Due to a continuing development program to improve design and performance, the manufacturer reserves all rights to vary specifications without prior information. Please note accessories are for photographic use only.