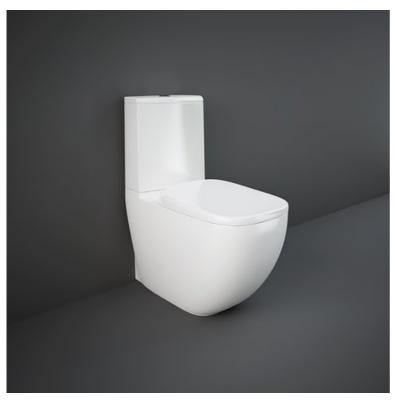

## **RAK-ILLUSION-W/HIDDEN FIXATIONS**

## **Close Coupled | Water Closet**

## **Technical specifications**

| Dimensions:         | 640 x 380 mm      |
|---------------------|-------------------|
| Weight:             | 42.5 Kg           |
| Color:              | Alpine White      |
| Trap type:          | P Trap & S Trap   |
| Trapway type:       | Concealed         |
| Seat cover options: | Urea              |
| Bowl shape:         | Rounded Rectangle |
| Suites:             | RAK-ILLUSION      |