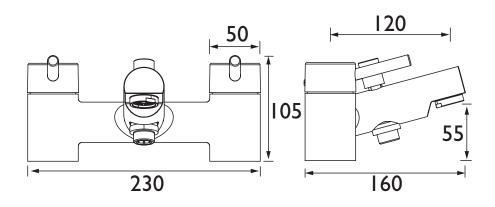

#### Dimensions (measurements in mm)

| Flow Rates (I/min)          |      |      |      |      |      |      |  |  |
|-----------------------------|------|------|------|------|------|------|--|--|
| System Pressure (bar)       | 0.2  | 0.5  | 1    | 2    | 3    | 5    |  |  |
| Through Bath Filler (mixed) | 10.3 | 16.2 | 22.9 | 32.4 | 39.7 | 51.3 |  |  |
| Through Handset (mixed)     | 6    | 6    | 6    | 6    | 6    | 6    |  |  |