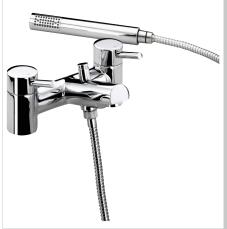

# PRISM Tap Range Prism Pillar Bath Shower Mixer Eco6 Chrome

| Specification                     |                                    |  |  |  |
|-----------------------------------|------------------------------------|--|--|--|
| Product Type:                     | Taps                               |  |  |  |
| Main Construction Material:       | Brass                              |  |  |  |
| Mount Type:                       | Deck                               |  |  |  |
| Handle Type:                      | Lever                              |  |  |  |
| Connection Inlet:                 | 3/4" BSP                           |  |  |  |
| Connection Outlet:                | Flow Straightener                  |  |  |  |
| Number of Tap Holes:              | 2                                  |  |  |  |
| Valve/Cartridge Type:             | 3/4" Ceramic Disc Valve - 1/4 turn |  |  |  |
| Plumbing System Requirements:     | Suitable for all plumbing systems  |  |  |  |
| Minimum Dynamic Pressure (bar):   | 0.2 bar                            |  |  |  |
| Maximum Dynamic Pressure (bar):   | 5.0 bar                            |  |  |  |
| Maximum Hot Water Temperature °C: | 65°C                               |  |  |  |
| Maximum Static Pressure (bar):    | 10 bar                             |  |  |  |
| Flow Type:                        | Single                             |  |  |  |
| Isolation Included:               | No                                 |  |  |  |

#### Features:

- Chrome plated to BS EN 248
- Includes single function rub clean handset, 1.75m hose & wall bracket
- Product supplied with either a 6 or 8 litre per minute flow regulator which can be fitted to the shower hose outlet to reduce water consumption and increase water efficiency