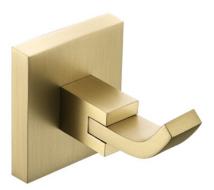

# SQ HOOK BB

## Accessories Square Hook Brushed Brass

| Specification                |                                                    |  |  |
|------------------------------|----------------------------------------------------|--|--|
| Contemporary or Traditional: | Contemporary                                       |  |  |
| Main Construction Material:  | Brass                                              |  |  |
| What's in the Box?:          | 1 x Hook, 1 x Fixing Kit, 1 x Fitting Instructions |  |  |

#### Features:

- Height 48mm
- Width 48mm
- Depth 65mm
- Brushed Brass is a subtle but elegant refinement of a traditional bathroom finish giving an opulent feel with a modern twist
- Solid Brass
- Also available in other finishes