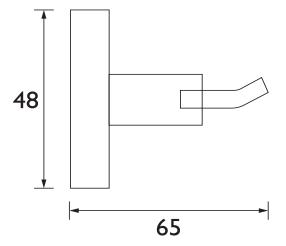

## Dimensions (measurements in mm)

#### Features:

- Height 48mm
- Width 48mm
- Depth 65mm
- Brushed Brass is a subtle but elegant refinement of a traditional bathroom finish giving an opulent feel with a modern twist
- Solid Brass
- Also available in other finishes