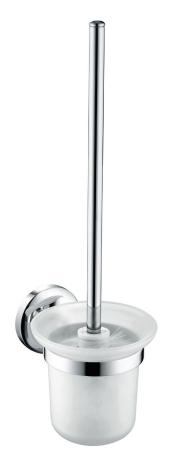

## SO WHBRU C

## Accessories Solo Wall Hung Toilet Brush Brass Chrome Plated

Dimensions (measurements in mm)

> Height: 385 Width: 115 Depth: 145

| Specification                |                 |
|------------------------------|-----------------|
| Main Construction Material:  | Stainless Steel |
| Connection Inlet:            | N/A             |
| Connection Outlet:           | N/A             |
| Contemporary or Traditional: | Contemporary    |
| Finish Colour:               | Chrome          |
| Isolation Included:          | N/A             |
| Left or Right Handed:        | Both            |
| Rub Clean Handset:           | N/A             |

## Features:

• Chrome plated to BS EN 248

**Product Certifications:** 

For more products, visit our website: <a href="http://www.bristan.com">http://www.bristan.com</a>