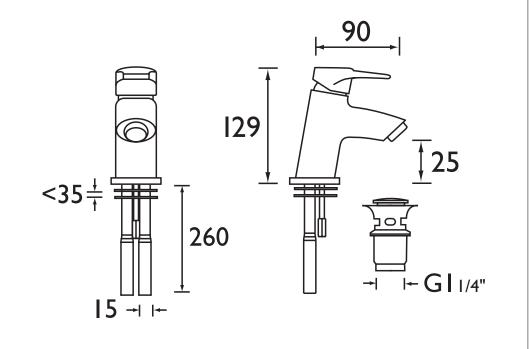

#### Dimensions (measurements in mm)

| Flow Rates (I/min)    |     |     |      |      |      |      |  |
|-----------------------|-----|-----|------|------|------|------|--|
| System Pressure (bar) | 0.2 | 0.5 | 1    | 2    | 3    | 5    |  |
| SM BAS C              | 5.7 | 9.9 | 14.3 | 20.4 | 25.4 | 32.8 |  |