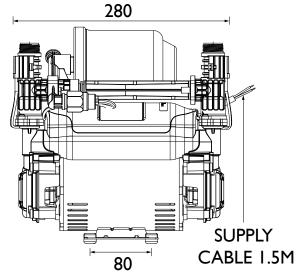

|  |  |  |  |
| Max Head (closed valve):        | 2.0 bar                                                                                           |  |  |  |  |
| Minimum Dynamic Pressure (bar): | 0.1                                                                                               |  |  |  |  |
| Maximum Dynamic Pressure (bar): | 4                                                                                                 |  |  |  |  |
| What's in the Box?:             | 1x Negative Head Pump, 4x Flexible Hoses with integral isolating valves, 1.5m Power Supply Cable. |  |  |  |  |
| What's in the Box?:             |                                                                                                   |  |  |  |  |

Dimensions (measurements in mm)





## TECHNICAL