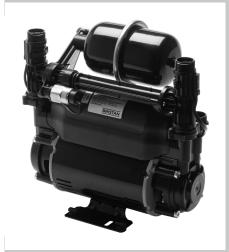

## ST NHPUMP 20TN

## Accessories 2.0bar Twin End **Negative Head Shower Pump**

| F | മ            | a | tı | П | r | മ | s: |
|---|--------------|---|----|---|---|---|----|
|   | ${}^{\circ}$ | u | 9  | - |   | v | J. |

- Suitable for domestic positive and negative head applications
- Doesnt require a gravity flow of water to start
- Twin impellar for boosting two water supplies
- Low noise-fitted with anti vibration feet
- Min inlet water temperature -