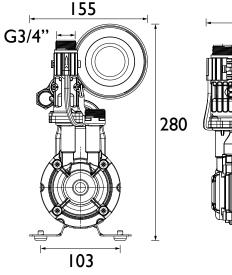

|  |  |  |  |
| Max Head (closed valve):        | 2.0 bar                                                                                           |  |  |  |  |
| Minimum Dynamic Pressure (bar): | 0.1                                                                                               |  |  |  |  |
| Maximum Dynamic Pressure (bar): | 4                                                                                                 |  |  |  |  |
| What's in the Box?:             | 1x Negative Head Pump, 4x Flexible Hoses with integral isolating valves, 1.5m Power Supply Cable. |  |  |  |  |
| What's in the Box?:             |                                                                                                   |  |  |  |  |

Dimensions (measurements in mm)





## TECHNICAL