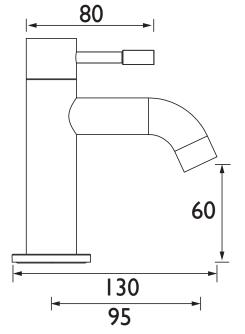

#### Dimensions (measurements in mm)

|                            | Flow Rates (I/min)                                                                                                                                                                                                                                                                                                                                                                                                                                                                                                                                                                                                                                                                                                                                                                                                                                                                                                                                                                                                                                                                                                                                                                                                                                                                                                                                                                                                                                                                                                                                                                                                                                                                                                                                                                                                                                                                                                                                                                                                                                                                                                            |      |      |      |      |      |      |  |
|----------------------------|-------------------------------------------------------------------------------------------------------------------------------------------------------------------------------------------------------------------------------------------------------------------------------------------------------------------------------------------------------------------------------------------------------------------------------------------------------------------------------------------------------------------------------------------------------------------------------------------------------------------------------------------------------------------------------------------------------------------------------------------------------------------------------------------------------------------------------------------------------------------------------------------------------------------------------------------------------------------------------------------------------------------------------------------------------------------------------------------------------------------------------------------------------------------------------------------------------------------------------------------------------------------------------------------------------------------------------------------------------------------------------------------------------------------------------------------------------------------------------------------------------------------------------------------------------------------------------------------------------------------------------------------------------------------------------------------------------------------------------------------------------------------------------------------------------------------------------------------------------------------------------------------------------------------------------------------------------------------------------------------------------------------------------------------------------------------------------------------------------------------------------|------|------|------|------|------|------|--|
|                            | System Pressure (bar)                                                                                                                                                                                                                                                                                                                                                                                                                                                                                                                                                                                                                                                                                                                                                                                                                                                                                                                                                                                                                                                                                                                                                                                                                                                                                                                                                                                                                                                                                                                                                                                                                                                                                                                                                                                                                                                                                                                                                                                                                                                                                                         | 0.2  | 0.5  | 1    | 2    | 3    | 5    |  |
|                            | MI 3/4 C (Cold)                                                                                                                                                                                                                                                                                                                                                                                                                                                                                                                                                                                                                                                                                                                                                                                                                                                                                                                                                                                                                                                                                                                                                                                                                                                                                                                                                                                                                                                                                                                                                                                                                                                                                                                                                                                                                                                                                                                                                                                                                                                                                                               | 12.3 | 20.5 | 29.3 | 41.7 | 50.4 | 64.8 |  |
|                            | MI 3/4 C (Hot)                                                                                                                                                                                                                                                                                                                                                                                                                                                                                                                                                                                                                                                                                                                                                                                                                                                                                                                                                                                                                                                                                                                                                                                                                                                                                                                                                                                                                                                                                                                                                                                                                                                                                                                                                                                                                                                                                                                                                                                                                                                                                                                | 11.5 | 19.2 | 28   | 39.8 | 48.9 | 60.7 |  |
| TECHNICAL<br>DATA<br>SHEET | CONTRACTOR |      | B    | RIS  | ST/  | AN   |      |  |