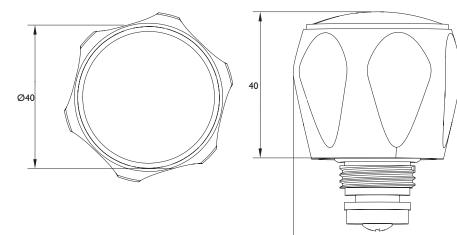

## TAP REVIVE Tap Range Tap Repair Kit With Metal Handles

| _        |        |    |    |    |  |
|----------|--------|----|----|----|--|
| $\vdash$ | $\sim$ | TI | ır | മഠ |  |
| , ,      | za     | υų | 21 | es |  |

- Suitable for use with 1/2" 5412 valves only
- Supplied without bush

| Specification                     |                        |  |  |
|-----------------------------------|------------------------|--|--|
| Style:                            | Contemporary           |  |  |
| Product Type:                     | Tap Revivers           |  |  |
| Main Construction Material:       | Brass                  |  |  |
| Mount Type:                       | N/A                    |  |  |
| Handle Type:                      | Club                   |  |  |
| Connection Inlet:                 | N/A                    |  |  |
| Connection Outlet:                | N/A                    |  |  |
| Number of Tap Holes:              | N/A                    |  |  |
| Valve/Cartridge Type:             | 1/2" Standard Valves   |  |  |
| Plumbing System Requirements:     | N/A                    |  |  |
| Working Pressure Range:           | Min. 0.2, Max. 5.0 bar |  |  |
| Maximum Hot Water Temperature: °C | N/A                    |  |  |
| Maximum Dynamic Pressure: (bar)   | N/A                    |  |  |
| Maximum Static Pressure: (bar)    | N/A                    |  |  |
| Flow Type:                        | N/A                    |  |  |
| Flow Rate: (I/min @ 3 bar)        | N/A                    |  |  |
| Isolation Included:               | No                     |  |  |