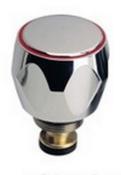

## TAP REVIVE Tap Range Tap Repair Kit With Metal Handles

| _        |        |    |    |    |  |
|----------|--------|----|----|----|--|
| $\vdash$ | $\sim$ | TI | ır | മഠ |  |
| , ,      | za     | υų | 21 | es |  |

- Suitable for use with 1/2" 5412 valves only
- Supplied without bush

| Specification                     |                        |  |  |
|-----------------------------------|------------------------|--|--|
| Style:                            | Contemporary           |  |  |
| Product Type:                     | Tap Revivers           |  |  |
| Main Construction Material:       | Brass                  |  |  |
| Mount Type:                       | N/A                    |  |  |
| Handle Type:                      | Club                   |  |  |
| Connection Inlet:                 | N/A                    |  |  |
| Connection Outlet:                | N/A                    |  |  |
| Number of Tap Holes:              | N/A                    |  |  |
| Valve/Cartridge Type:             | 1/2" Standard Valves   |  |  |
| Plumbing System Requirements:     | N/A                    |  |  |
| Working Pressure Range:           | Min. 0.2, Max. 5.0 bar |  |  |
| Maximum Hot Water Temperature: °C | N/A                    |  |  |
| Maximum Dynamic Pressure: (bar)   | N/A                    |  |  |
| Maximum Static Pressure: (bar)    | N/A                    |  |  |
| Flow Type:                        | N/A                    |  |  |
| Flow Rate: (I/min @ 3 bar)        | N/A                    |  |  |
| Isolation Included:               | No                     |  |  |