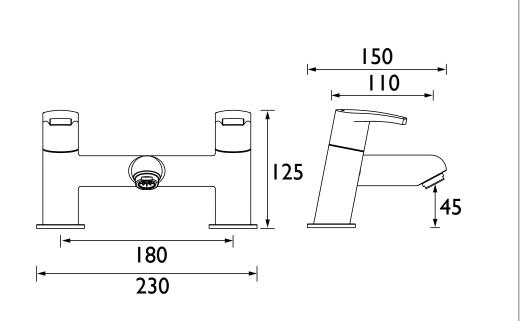

## Dimensions (measurements in mm)

Bristan, Birch Coppice Business Park, Dordon, Tamworth, B78 1SG. Web Site: www.bristan.com Telephone: 0330 026 6273. Email: enquire@bristan.com.

\* - 10 year guarantee applies to products purchased on or after 01/04/2021. Non-chrome product finishes carry a 3 year guarantee on finish. See www.bristan.com/guarantees for more information. The information contained on this page was correct at date of issue. Fitting Dimensions are provided as a guide only. Some variation may occur due to manufacturing tolerances. Bristan pursues a policy of continuous improvement in design and performance of its products and so reserves the right to change specifications without prior notice.