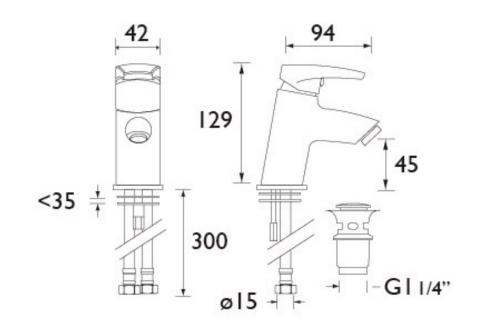

### Dimensions (measurements in mm)

| Flow Rates (I/min)    |     |     |      |      |      |      |  |
|-----------------------|-----|-----|------|------|------|------|--|
| System Pressure (bar) | 0.2 | 0.5 | 1    | 2    | 3    | 5    |  |
| OR BAS C              | 5.9 | 10  | 14.7 | 20.9 | 25.8 | 33.3 |  |