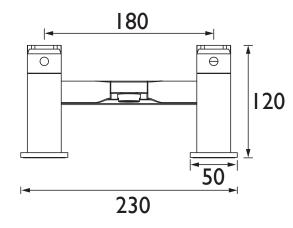

Dimensions (measurements in mm)

| Flow Rates (I/min)    |      |      |      |      |      |    |  |  |
|-----------------------|------|------|------|------|------|----|--|--|
| System Pressure (bar) | 0.2  | 0.5  | 1    | 2    | 3    | 5  |  |  |
| NVA BF C (mixed)      | 18.3 | 29.4 | 41.8 | 59.7 | 72.9 | 94 |  |  |