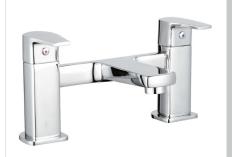

### NIVA Tap Range Niva Bath Filler Chrome

#### Features:

- Long life 1/4 turn ceramic disc valves for added durability and smooth control.
- Robust metal fixing nut to secure the tap in place reducing the risk of loosening over time.
- A hard-wearing, flawless, scratch resistant chrome finish that lasts for years. Salt spray tested to ensure added durability.
- 5 year parts and 1 year labour guarantee for peace of mind.
- Co-ordinating Bathroom taps, Recess shower and Accessories available.