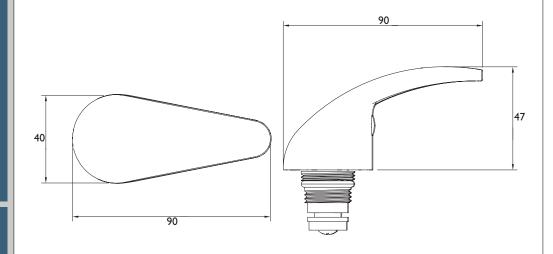

12 and 1/2" 1010 taps
- Includes a pair of handles and standard valves
- Pack also includes various spacers and washers for use in different configurations to meet various tap seating depths

**Product Certifications:** 

For more products, visit our website: http://www.bristan.com



| Contemporary           |  |
|------------------------|--|
|                        |  |
| Tap Revivers           |  |
| Brass                  |  |
| N/A                    |  |
| Lever                  |  |
| N/A                    |  |
| N/A                    |  |
| N/A                    |  |
| 1/2" Standard Valves   |  |
| N/A                    |  |
| Min. 0.2, Max. 5.0 bar |  |
| N/A                    |  |
| No                     |  |
|                        |  |

Dimensions (measurements in mm)