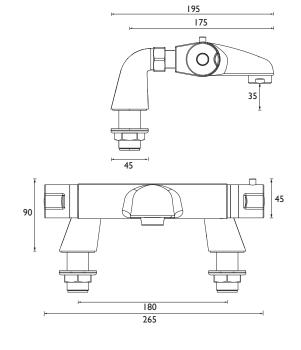

### Dimensions (measurements in mm)

| Flow Rates (I/min)    |      |      |      |      |      |    |  |  |
|-----------------------|------|------|------|------|------|----|--|--|
| System Pressure (bar) | 0.5  | 1    | 2    | 3    | 4    | 5  |  |  |
| AS2 THBF C (mixed)    | 13.5 | 20.3 | 29.6 | 36.4 | 42.2 | 47 |  |  |