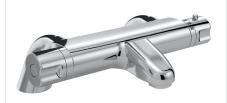

# ASSURE Tap Range

Assure Thermostatic Bath Filler Chrome

| Specification                     |                                                     |  |  |  |
|-----------------------------------|-----------------------------------------------------|--|--|--|
| Product Type:                     | Bathroom Taps                                       |  |  |  |
| Main Construction Material:       | Brass                                               |  |  |  |
| Mount Type:                       | Deck                                                |  |  |  |
| Handle Type:                      | Round                                               |  |  |  |
| Connection Inlet:                 | 3/4" BSP                                            |  |  |  |
| Connection Outlet:                | M28 Flow Straightener                               |  |  |  |
| Number of Tap Holes:              | 2                                                   |  |  |  |
| Valve/Cartridge Type:             | 3/4" Ceramic Disc Valve - 1/4 turn                  |  |  |  |
| Plumbing System Requirements:     | Suitable for all plumbing systems, ideally balanced |  |  |  |
| Minimum Dynamic Pressure (bar):   | 0.5 bar                                             |  |  |  |
| Maximum Dynamic Pressure (bar):   | 5 bar                                               |  |  |  |
| Maximum Hot Water Temperature °C: | 65°C                                                |  |  |  |
| Maximum Static Pressure (bar):    | 10 bar                                              |  |  |  |
| Flow Type:                        | Single                                              |  |  |  |
| Isolation Included:               | No                                                  |  |  |  |

#### Features:

- Dual control flow and temperature are controlled separately
- Pre-set maximum temperature at 38°c can be overidden by the user
- Minimum working pressure of 0.5 bar
- Can be wall mounted using WMNT10 C