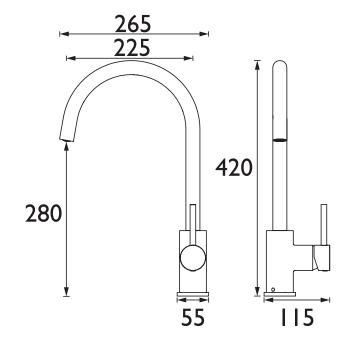

Dimensions (measurements in mm)

| Flow Rates (I/min)      |     |     |      |      |      |      |  |  |
|-------------------------|-----|-----|------|------|------|------|--|--|
| System Pressure (bar)   | 0.3 | 0.5 | 1    | 2    | 3    | 5    |  |  |
| PST EFSNK BN TO (mixed) | 7.6 | 9.8 | 13.8 | 19.5 | 23.9 | 30.9 |  |  |