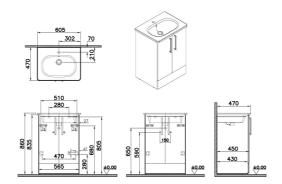

## VitrA

| Name                   | Root Flat Washbasin Unit |
|------------------------|--------------------------|
|                        |                          |
| Collection             | Root Flat                |
| Height                 | 84                       |
| Width                  | 57                       |
| Depth                  | 45                       |
| Colour                 | Natural Oak              |
| Designer               | VitrA Design Team        |
| Assembly               | Wall hung                |
| Tap Hole Options       | 1 Faucet Hole            |
| Soft close             | Yes                      |
| Grip                   | Chrome Bar Handle        |
| Washbasin Type         | Ceramic vanity           |
| Guarantee              | 2 year                   |
| Lighting               | No                       |
| Finish-Body            | Melamine                 |
| Finish-Front           | Melamine                 |
| Tap Hole Position      | Middle                   |
| Washbasin colour       | White                    |
| Syphon                 | Syphon Included          |
| Finish                 | Melamine                 |
| Code Of Basin Included | 7791B003-0001            |
| Brand                  | VitrA                    |
| Body Colour            | Natural Oak              |
| Syphon Cut-Out         | No                       |

Description

VitrA reserves the right to make changes in products and technical details without prior notice.

All drawings contain the necessary measurements which are subject to standard tolerances. For exact measurements, in particular for customized installation scenarios, it can only be taken from the finished ceramic product.