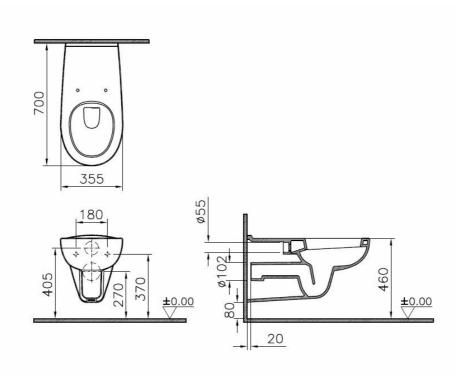

| Wall-Hung WC |
|--------------|
| ١            |

| Collection  | Conforma |
|-------------|----------|
| Height      | 335      |
| Width       | 355      |
| Depth       | 700      |
| Colour      | White    |
| Designer    | Noa      |
| Certificate | NF       |
| Finish      | Hygiene  |
| Brand       | VitrA    |

## Description

VitrA reserves the right to make changes in products and technical details without prior notice.

All drawings contain the necessary measurements which are subject to standard tolerances. For exact measurements, in particular for customized installation scenarios, it can only be taken from the finished ceramic product.