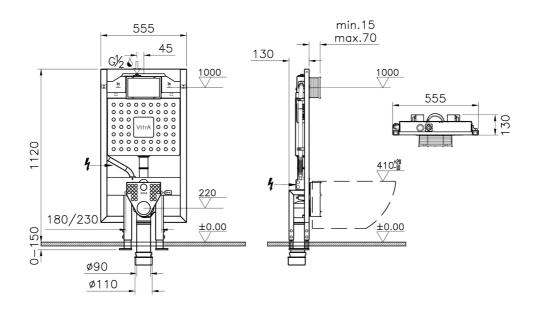

| Name                         | V8 Concealed Cistern WC Frame for wall-hung WC pans, 8 cm |
|------------------------------|-----------------------------------------------------------|
| Collection                   | V8                                                        |
| Height                       | 1127                                                      |
| Width                        | 555                                                       |
| Depth                        | 130                                                       |
| Designer                     | VitrA Design Team                                         |
| Certificate                  | CE                                                        |
| Guarantee                    | 10 year                                                   |
| Mounting type                | From the Floor                                            |
| Recommended Minimum Pressure | Min:0.5-Max:10Recommended(1-5)                            |
| Installation Type            | 07                                                        |
| Brand                        | VitrA                                                     |
| Thickness                    | 8 cm                                                      |