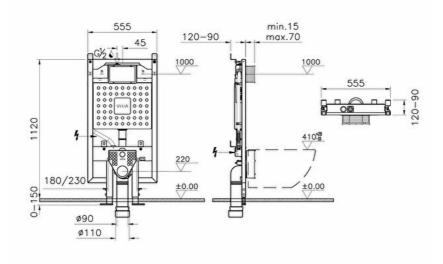

## VitrA

| Name                                                                                        | V-Fix Prime Frame                                               | ~                         |
|---------------------------------------------------------------------------------------------|-----------------------------------------------------------------|---------------------------|
| Collection<br>Height (mm)<br>Width (mm)<br>Depth (mm)<br>Designer<br>Guarantee<br>Thickness | V8<br>1120<br>555<br>85<br>VitrA Design Team<br>10 year<br>8 cm |                           |
| Certificate                                                                                 | CE                                                              |                           |
| Brand                                                                                       | VitrA                                                           | •                         |
| Installation Type                                                                           | 07                                                              | Product code: 768-5800-01 |
| Mounting type                                                                               | Pre-Wall                                                        |                           |
| Recommended Minimum Pressure                                                                | Min:0.5-Max:10Recommended(1-5)                                  |                           |
|                                                                                             |                                                                 |                           |

## Description

All drawings contain the necessary measurements which are subject to standard tolerances.

For exact measurements, in particular for customized installation scenarios, it can only be taken from the finished ceramic product.