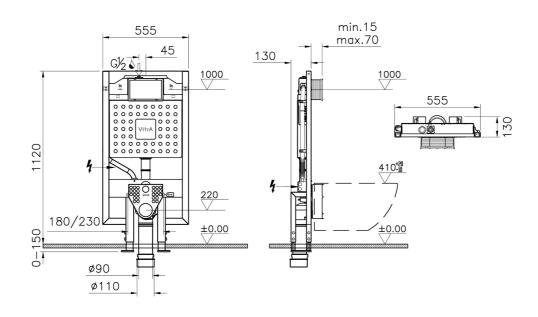

## VitrA

| Name                         | V8 Concealed Cistern WC Frame for wall-hung WC pans, 8 cm |                           |
|------------------------------|-----------------------------------------------------------|---------------------------|
| Collection                   | V8                                                        |                           |
| Height                       | 1127                                                      |                           |
| Width                        | 555                                                       |                           |
| Depth                        | 130                                                       |                           |
| Designer                     | VitrA Design Team                                         |                           |
| Certificate                  | CE                                                        |                           |
| Guarantee                    | 10 year                                                   |                           |
| Mounting type                | From the Floor                                            |                           |
| Recommended Minimum Pressure | Min:0.5-Max:10Recommended(1-5)                            |                           |
| Installation Type            | 07                                                        | •                         |
| Brand                        | VitrA                                                     | Product Code: 768-4800-02 |
| Thickness                    | 8 cm                                                      |                           |
| Driver IP                    | 0                                                         |                           |
|                              |                                                           |                           |