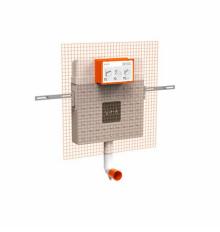

| Name              | V-Fix Prime Frame |
|-------------------|-------------------|
| Collection        | V8                |
| Height (mm)       | 720               |
| Width (mm)        | 474               |
| Depth (mm)        | 80                |
| Designer          | VitrA Design Team |
| Guarantee         | 10 year           |
| Thickness         | 8 cm              |
| Certificate       | CE                |
| Brand             | VitrA             |
| Installation Type | 08                |
| Mounting type     | Wall Mounted      |