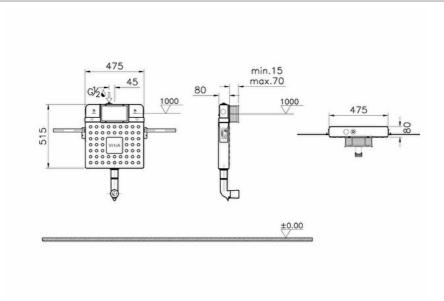

| Name              | V-Fix Prime Frame |
|-------------------|-------------------|
| Collection        | V8                |
| Height (mm)       | 720               |
| Width (mm)        | 474               |
| Depth (mm)        | 80                |
| Designer          | VitrA Design Team |
| Guarantee         | 10 year           |
| Thickness         | 8 cm              |
| Certificate       | CE                |
| Brand             | VitrA             |
| Installation Type | 08                |
| Mounting type     | Wall Mounted      |

## Description

Recommended Minimum Pressure

Min:0.5-Max:10Recommended(1-5)

All drawings contain the necessary measurements which are subject to standard tolerances.

 $For exact \ measurements, in particular for customized \ installation \ scenarios, it \ can \ only \ be \ taken \ from \ the \ finished \ ceramic \ product.$