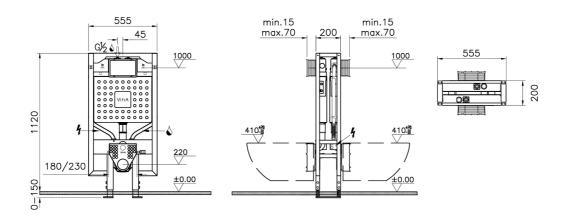

| Name                         | V8 Back to Back Concealed Cistern WC Frame for wall-<br>hung WC pans, 8 cm |
|------------------------------|----------------------------------------------------------------------------|
| Collection                   | V8                                                                         |
| Height                       | 1120                                                                       |
| Width                        | 555                                                                        |
| Depth                        | 200                                                                        |
| Designer                     | VitrA Design Team                                                          |
| Certificate                  | CE                                                                         |
| Guarantee                    | 10 year                                                                    |
| Mounting type                | From the Floor                                                             |
| Recommended Minimum Pressure | Min:0.5-Max:10Recommended(1-5)                                             |
| Installation Type            | 07                                                                         |
| Brand                        | VitrA                                                                      |