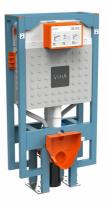

| Name                         | V8 Back to Back Concealed Cistern WC Frame for wall-<br>hung WC pans, 8 cm |
|------------------------------|----------------------------------------------------------------------------|
| Collection                   | V8                                                                         |
| Height                       | 1120                                                                       |
| Width                        | 555                                                                        |
| Depth                        | 200                                                                        |
| Designer                     | VitrA Design Team                                                          |
| Certificate                  | CE                                                                         |
| Guarantee                    | 10 year                                                                    |
| Mounting type                | From the Floor                                                             |
| Recommended Minimum Pressure | Min:0.5-Max:10Recommended(1-5)                                             |
| Installation Type            | 07                                                                         |
| Brand                        | VitrA                                                                      |

8 cm

0

Product Code: 768-5850-02