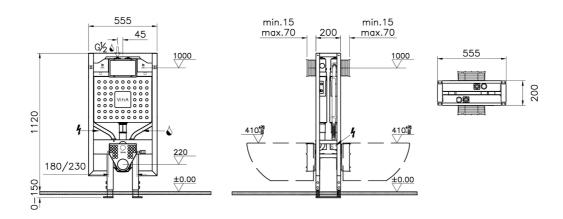

| Name                         | V8 Back to Back Concealed Cistern WC Frame for wall-<br>hung WC pans, 8 cm |
|------------------------------|----------------------------------------------------------------------------|
| Collection                   | V8                                                                         |
| Height                       | 1120                                                                       |
| Width                        | 555                                                                        |
| Depth                        | 200                                                                        |
| Designer                     | VitrA Design Team                                                          |
| Certificate                  | CE                                                                         |
| Guarantee                    | 10 year                                                                    |
| Mounting type                | From the Floor                                                             |
| Recommended Minimum Pressure | Min:0.5-Max:10Recommended(1-5)                                             |
| Installation Type            | 07                                                                         |
| Brand                        | VitrA                                                                      |

## Description

Thickness

Driver IP

VitrA reserves the right to make changes in products and technical details without prior notice.

All drawings contain the necessary measurements which are subject to standard tolerances. For exact measurements, in particular for customized installation scenarios, it can only be taken from the finished ceramic product.