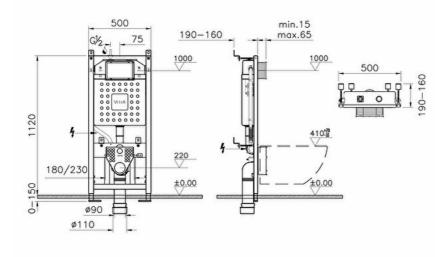

## VitrA

| Name                         | CC 2,5/4L (Pre-Wall Gypsumplate Wall) | QQ                        |
|------------------------------|---------------------------------------|---------------------------|
| Collection                   | V12                                   |                           |
| Height (mm)                  | 1120                                  |                           |
| Width (mm)                   | 500                                   |                           |
| Depth (mm)                   | 190                                   |                           |
| Designer                     | VitrA Design Team                     |                           |
| Guarantee                    | 10 year                               |                           |
| Thickness                    | 12 cm                                 |                           |
| Certificate                  | CE                                    |                           |
| Brand                        | VitrA                                 |                           |
| Installation Type            | 07                                    | Product code: 762-5800-02 |
| Mounting type                | Wall and Floor Mounted                |                           |
| Recommended Minimum Pressure | Min:0.5-Max:10Recommended(1-5)        |                           |
|                              |                                       |                           |

## Description

All drawings contain the necessary measurements which are subject to standard tolerances.

For exact measurements, in particular for customized installation scenarios, it can only be taken from the finished ceramic product.