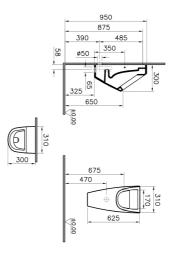

## VitrA

| Name                                  | S20 Urinal                     |                             |
|---------------------------------------|--------------------------------|-----------------------------|
| Collection                            | S20                            |                             |
| Height                                | 300                            | - Na                        |
| Width                                 | 310                            |                             |
| Depth                                 | 625                            |                             |
| Colour                                | White                          |                             |
| Designer                              | Noa                            |                             |
| Finish                                | Hygiene                        |                             |
| Brand                                 | VitrA                          | Product Code: 5462B003-0309 |
| Depth<br>Colour<br>Designer<br>Finish | 625<br>White<br>Noa<br>Hygiene | Product Code: 5462B003-0309 |