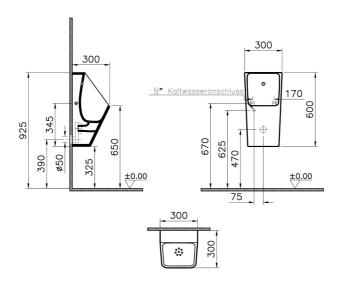

| Name        | S20 Urinal |                             |
|-------------|------------|-----------------------------|
| Collection  | S20        |                             |
| Height      | 300        |                             |
| Width       | 300        |                             |
| Depth       | 600        |                             |
| Colour      | White      |                             |
| Designer    | Noa        |                             |
| Finish      | Hygiene    |                             |
| Brand       | VitrA      | Product Code: 5461B003-5331 |
| Outlet Type | Horizontal |                             |
|             |            |                             |