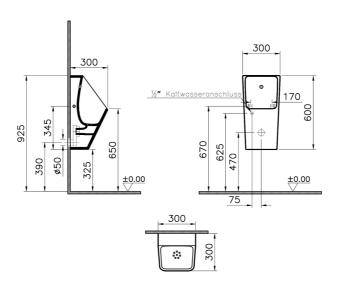

## VitrA

| Name        | S20 Urinal |                             |
|-------------|------------|-----------------------------|
| Collection  | S20        |                             |
| Height      | 300        |                             |
| Width       | 300        |                             |
| Depth       | 600        |                             |
| Colour      | White      |                             |
| Designer    | Noa        |                             |
| Finish      | Hygiene    |                             |
| Brand       | VitrA      | Product Code: 5461B003-5330 |
| Outlet Type | Horizontal |                             |
|             |            |                             |