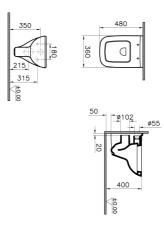

## VitrA

| Name           | S20 Wall-Hung WC   |                             |
|----------------|--------------------|-----------------------------|
| Collection     | S20                |                             |
| Height         | 350                |                             |
| Width          | 360                |                             |
| Depth          | 480                |                             |
| Colour         | White              |                             |
| Designer       | Noa                |                             |
| Certificate    | LGA                |                             |
| Finish         | Hygiene            | Product Code: 5505L003-0101 |
| Brand          | VitrA              |                             |
| Bidet Function | Without bidet pipe |                             |
| Outlet Type    | Horizontal         |                             |