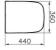

## VitrA

| Name           | S20 WC Seat |                          |
|----------------|-------------|--------------------------|
| Collection     | S20         | Product Code: 77-003-001 |
| Height         | 56          |                          |
| Width          | 360         |                          |
| Depth          | 440         |                          |
| Colour         | White       |                          |
| Designer       | Noa         |                          |
| Hinge Type     | Eccentric   |                          |
| Soft close     | Νο          |                          |
| Certificate    | CE          |                          |
| Certificate    | NF          |                          |
| Brand          | VitrA       |                          |
| Thickness      | Standard    |                          |
| Hinge Material | Metal       |                          |