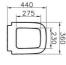

## VitrA

| Name           | S20 WC Seat |                          |
|----------------|-------------|--------------------------|
| Collection     | S20         | Product Code: 77-003-001 |
| Height         | 56          |                          |
| Width          | 360         |                          |
| Depth          | 440         |                          |
| Colour         | White       |                          |
| Designer       | Noa         |                          |
| Hinge Type     | Eccentric   |                          |
| Soft close     | Νο          |                          |
| Certificate    | CE          |                          |
| Certificate    | NF          |                          |
| Brand          | VitrA       |                          |
| Thickness      | Standard    |                          |
| Hinge Material | Metal       |                          |