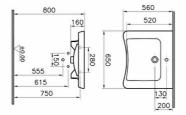

## VitrA

| Name             | S20 S.Needs Washbasin 65cm-White | _                           |
|------------------|----------------------------------|-----------------------------|
| Collection       | S20                              |                             |
| Height (mm)      | 150                              | L.                          |
| Width (mm)       | 650                              |                             |
| Depth (mm)       | 560                              |                             |
| Color            | White                            | -                           |
| Designer         | Noa                              |                             |
| Certificate      | NF                               |                             |
| Tap Hole Options | Single Tap Hole                  |                             |
| Brand            | VitrA                            |                             |
| Finish           | Hygiene                          | Product code: 5291B003-0001 |
| Overflow Hole    | With Overflow                    |                             |
|                  |                                  |                             |

## Description

All drawings contain the necessary measurements which are subject to standard tolerances.

For exact measurements, in particular for customized installation scenarios, it can only be taken from the finished ceramic product.