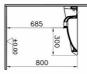

## VitrA

| Name             | S20 S.Needs Washbasin 65cm-White | _                           |
|------------------|----------------------------------|-----------------------------|
| Collection       | S20                              |                             |
| Height (mm)      | 150                              | L.                          |
| Width (mm)       | 650                              |                             |
| Depth (mm)       | 560                              |                             |
| Color            | White                            | -                           |
| Designer         | Noa                              |                             |
| Certificate      | NF                               |                             |
| Tap Hole Options | Single Tap Hole                  |                             |
| Brand            | VitrA                            |                             |
| Finish           | Hygiene                          | Product code: 5291B003-0001 |
| Overflow Hole    | With Overflow                    |                             |
|                  |                                  |                             |

## Description

All drawings contain the necessary measurements which are subject to standard tolerances.

For exact measurements, in particular for customized installation scenarios, it can only be taken from the finished ceramic product.