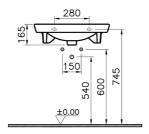

| Name             | S20 Standard Washbasin |
|------------------|------------------------|
| Collection       | S20                    |
| Height           | 165                    |
| Width            | 600                    |
| Depth            | 545                    |
| Colour           | White                  |
| Designer         | Noa                    |
| Tap Hole Options | Single Tap Hole        |

Overflow Hole With Overflow

Certificate NF

Syphon Syphon Not Included

Finish Hygiene Brand VitrA

Product Code: 5289B003-0001