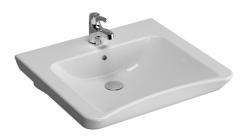

| Name             | S20 Standard Washbasin |
|------------------|------------------------|
| Collection       | S20                    |
| Height           | 165                    |
| Width            | 600                    |
| Depth            | 545                    |
| Colour           | White                  |
| Designer         | Noa                    |
| Tap Hole Options | Single Tap Hole        |

Overflow Hole With Overflow

Certificate NF

Syphon Syphon Not Included

Finish Hygiene Brand VitrA

Product Code: 5289B003-0001