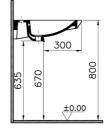

| Name             | S20 Standard Washbasin |
|------------------|------------------------|
| Collection       | S20                    |
| Height           | 165                    |
| Width            | 600                    |
| Depth            | 545                    |
| Colour           | White                  |
| Designer         | Noa                    |
| Tap Hole Options | Single Tap Hole        |

Overflow Hole With Overflow

Certificate NF

Syphon Syphon Not Included

Finish Hygiene Brand VitrA

Product Code: 5289B003-0001