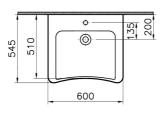

| Name             | S20 Standard Washbasin |
|------------------|------------------------|
| Collection       | S20                    |
| Height           | 165                    |
| Width            | 600                    |
| Depth            | 545                    |
| Colour           | White                  |
| Designer         | Noa                    |
| Tap Hole Options | Single Tap Hole        |

Overflow Hole With Overflow

Certificate NF

Syphon Syphon Not Included

Finish Hygiene Brand VitrA

Product Code: 5289B003-0001