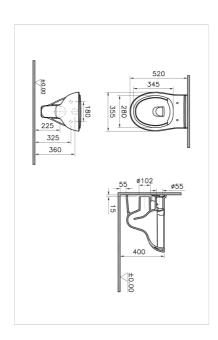

| Name           | Commercial Products toilet |
|----------------|----------------------------|
| Collection     | S10                        |
| Height         | 345                        |
| Width          | 355                        |
| Depth          | 520                        |
| Colour         | White                      |
| Designer       | VitrA Design Team          |
| Finish         | Hygiene                    |
| Brand          | VitrA                      |
| Bidet Function | Without bidet pipe         |
| Outlet Type    | Horizontal                 |
|                |                            |

## Description

VitrA reserves the right to make changes in products and technical details without prior notice.

All drawings contain the necessary measurements which are subject to standard tolerances. For exact measurements, in particular for customized installation scenarios, it can only be taken from the finished ceramic product.