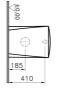

| Name        | Matrix Floor Standing WC |
|-------------|--------------------------|
| Collection  | Matrix                   |
| Height      | 460                      |
| Width       | 355                      |
| Depth       | 750                      |
| Colour      | White                    |
| Designer    | VitrA Design Team        |
| Finish      | Standard                 |
| Brand       | VitrA                    |
| Outlet Type | Universal                |

## Description

VitrA reserves the right to make changes in products and technical details without prior notice.

All drawings contain the necessary measurements which are subject to standard tolerances. For exact measurements, in particular for customized installation scenarios, it can only be taken from the finished ceramic product.