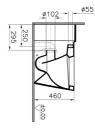

| Name        | Matrix Floor Standing WC |
|-------------|--------------------------|
| Collection  | Matrix                   |
| Height      | 460                      |
| Width       | 355                      |
| Depth       | 750                      |
| Colour      | White                    |
| Designer    | VitrA Design Team        |
| Finish      | Standard                 |
| Brand       | VitrA                    |
| Outlet Type | Universal                |

## Description

VitrA reserves the right to make changes in products and technical details without prior notice.

All drawings contain the necessary measurements which are subject to standard tolerances. For exact measurements, in particular for customized installation scenarios, it can only be taken from the finished ceramic product.