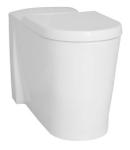

| Name        | Matrix Floor Standing WC |
|-------------|--------------------------|
| Collection  | Matrix                   |
| Height      | 460                      |
| Width       | 355                      |
| Depth       | 750                      |
| Colour      | White                    |
| Designer    | VitrA Design Team        |
| Finish      | Standard                 |
| Brand       | VitrA                    |
| Outlet Type | Universal                |