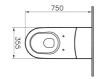

| Name        | Matrix Floor Standing WC |
|-------------|--------------------------|
| Collection  | Matrix                   |
| Height      | 460                      |
| Width       | 355                      |
| Depth       | 750                      |
| Colour      | White                    |
| Designer    | VitrA Design Team        |
| Finish      | Standard                 |
| Brand       | VitrA                    |
| Outlet Type | Universal                |

## Description

VitrA reserves the right to make changes in products and technical details without prior notice.

All drawings contain the necessary measurements which are subject to standard tolerances. For exact measurements, in particular for customized installation scenarios, it can only be taken from the finished ceramic product.