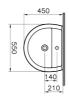

| Name             | Layton Standard Washbasin |
|------------------|---------------------------|
| Collection       | Layton                    |
| Height           | 180                       |
| Width            | 550                       |
| Depth            | 450                       |
| Colour           | White                     |
| Designer         | Noa                       |
| Tap Hole Options | Two tap holes             |

## Description

 $\label{thm:continuous} \mbox{VitrA reserves the right to make changes in products and technical details without prior notice.}$ 

All drawings contain the necessary measurements which are subject to standard tolerances. For exact measurements, in particular for customized installation scenarios, it can only be taken from the finished ceramic product.