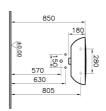

| Name             | Layton Standard Washbasin |
|------------------|---------------------------|
| Collection       | Layton                    |
| Height           | 180                       |
| Width            | 550                       |
| Depth            | 450                       |
| Colour           | White                     |
| Designer         | Noa                       |
| Tap Hole Options | Two tap holes             |

## Description

 $\label{thm:continuous} \mbox{VitrA reserves the right to make changes in products and technical details without prior notice.}$ 

All drawings contain the necessary measurements which are subject to standard tolerances. For exact measurements, in particular for customized installation scenarios, it can only be taken from the finished ceramic product.