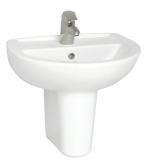

| Name             | Layton Standard Washbasin |
|------------------|---------------------------|
| Collection       | Layton                    |
| Height           | 180                       |
| Width            | 550                       |
| Depth            | 450                       |
| Colour           | White                     |
| Designer         | Noa                       |
| Tap Hole Options | Two tap holes             |

Overflow Hole With Overflow
Finish Hygiene
Brand VitrA

Product Code: 5272L003-1093