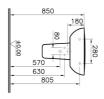

| Name             | Layton Standard Washbasin |
|------------------|---------------------------|
| Collection       | Layton                    |
| Height           | 180                       |
| Width            | 550                       |
| Depth            | 450                       |
| Colour           | White                     |
| Designer         | Noa                       |
| Tap Hole Options | Two tap holes             |

## Description

 $\label{thm:continuous} \mbox{VitrA reserves the right to make changes in products and technical details without prior notice.}$ 

All drawings contain the necessary measurements which are subject to standard tolerances. For exact measurements, in particular for customized installation scenarios, it can only be taken from the finished ceramic product.