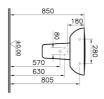

| Name       | Layton Standard Washbasin |
|------------|---------------------------|
| Collection | Layton                    |
| Height     | 180                       |

Noa

Width 550
Depth 450
Colour White

Tap Hole Options Single Tap Hole
Overflow Hole With Overflow

Finish Hygiene
Brand VitrA

Product Code: 5272L003-0999

## Description

Designer

VitrA reserves the right to make changes in products and technical details without prior notice.

All drawings contain the necessary measurements which are subject to standard tolerances. For exact measurements, in particular for customized installation scenarios, it can only be taken from the finished ceramic product.