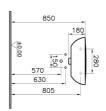

| Name       | Layton Standard Washbasin |
|------------|---------------------------|
| Collection | Layton                    |
| Height     | 180                       |

Noa

Width 550
Depth 450
Colour White

Tap Hole Options Single Tap Hole
Overflow Hole With Overflow

Finish Hygiene
Brand VitrA

Product Code: 5272L003-0999

## Description

Designer

VitrA reserves the right to make changes in products and technical details without prior notice.

All drawings contain the necessary measurements which are subject to standard tolerances. For exact measurements, in particular for customized installation scenarios, it can only be taken from the finished ceramic product.