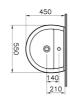

| Name       | Layton Standard Washbasin |
|------------|---------------------------|
| Collection | Layton                    |
| Height     | 180                       |

Noa

Width 550
Depth 450
Colour White

Tap Hole Options Single Tap Hole
Overflow Hole With Overflow

Finish Hygiene
Brand VitrA

Product Code: 5272L003-0999

## Description

Designer

VitrA reserves the right to make changes in products and technical details without prior notice.

All drawings contain the necessary measurements which are subject to standard tolerances. For exact measurements, in particular for customized installation scenarios, it can only be taken from the finished ceramic product.