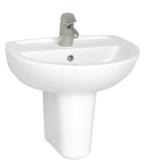

| Name       | Layton Standard Washbasin |
|------------|---------------------------|
| Collection | Layton                    |
| Height     | 180                       |

Noa

Width 550
Depth 450
Colour White

Tap Hole Options Single Tap Hole
Overflow Hole With Overflow

Finish Hygiene
Brand VitrA

Product Code: 5272L003-0999