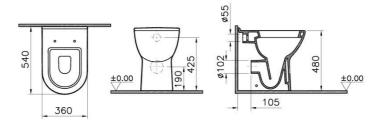

## Description

Comfort Height, 54cm, White

VitrA reserves the right to make changes in products and technical details without prior notice.

All drawings contain the necessary measurements which are subject to standard tolerances. For exact measurements, in particular for customized installation scenarios, it can only be taken from the finished ceramic product.