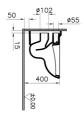

## VitrA

| Name           | Arkitekt Wall Hung WC | _      |
|----------------|-----------------------|--------|
| Collection     | Arkitekt              |        |
| Height         | 345                   |        |
| Width          | 360                   |        |
| Depth          | 535                   |        |
| Colour         | White                 |        |
| Designer       | VitrA Design Team     |        |
| Finish         | Hygiene               |        |
| Brand          | VitrA                 |        |
| Bidet Function | Without bidet pipe    | $\sim$ |
| Outlet Type    | Horizontal            |        |
|                |                       |        |

## Description

VitrA reserves the right to make changes in products and technical details without prior notice.

All drawings contain the necessary measurements which are subject to standard tolerances. For exact measurements, in particular for customized installation scenarios, it can only be taken from the finished ceramic product.