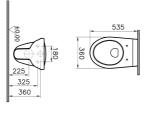

## VitrA

| Name           | Arkitekt Wall Hung WC | _      |
|----------------|-----------------------|--------|
| Collection     | Arkitekt              |        |
| Height         | 345                   |        |
| Width          | 360                   |        |
| Depth          | 535                   |        |
| Colour         | White                 |        |
| Designer       | VitrA Design Team     |        |
| Finish         | Hygiene               |        |
| Brand          | VitrA                 |        |
| Bidet Function | Without bidet pipe    | $\sim$ |
| Outlet Type    | Horizontal            |        |
|                |                       |        |

## Description

VitrA reserves the right to make changes in products and technical details without prior notice.

All drawings contain the necessary measurements which are subject to standard tolerances. For exact measurements, in particular for customized installation scenarios, it can only be taken from the finished ceramic product.