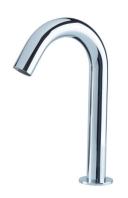

# **IRBS5-CP**

## COMMERCIAL Tap Range Infrared Automatic Swan Neck Basin Spout Chrome

## Features:

- Non-touch control, using infrared sensing technology
- Supports infection control measures
- Automatic switch off supports water saving
- BREEAM compliant
- Mains or battery powered options
- This tap outputs a fixed water temperature and should only be installed in conjunction with an approved thermostatic mixing valve to meet Part-G of the building regulations.