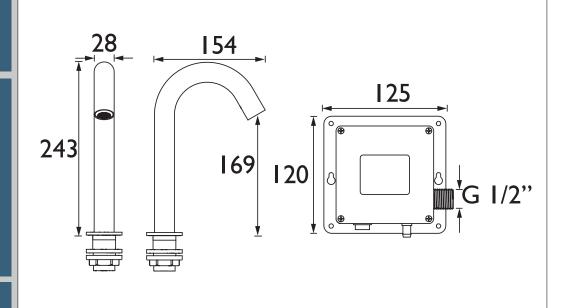

### Dimensions (measurements in mm)

| Flow Rates (I/min)    |     |     |     |     |  |
|-----------------------|-----|-----|-----|-----|--|
| System Pressure (bar) | 1   | 2   | 3   | 5   |  |
| IRBS5-CP              | 3.4 | 4.8 | 5.3 | 5.2 |  |