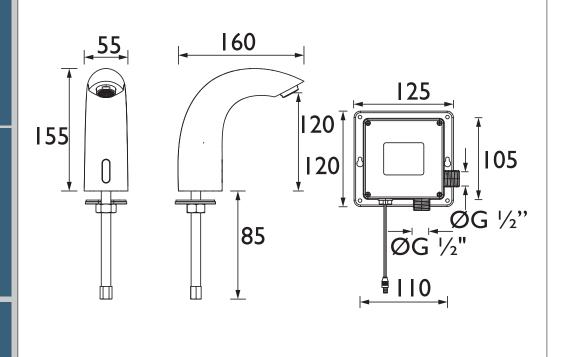

#### Dimensions (measurements in mm)

| Flow Rates (I/min)    |     |   |   |   |  |
|-----------------------|-----|---|---|---|--|
| System Pressure (bar) | 1   | 2 | 3 | 5 |  |
| IRBS1-CP              | 3.9 | 5 | 5 | 5 |  |