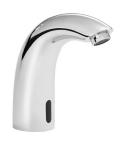

# **IRBS1-CP**

### COMMERCIAL Tap Range Infrared Automatic Swan Basin Spout

#### Features:

- Using non-touch controls they are operated with infrafred technology.
- Bristan's automatic basin taps are great in supporting infection control measures.
- Mains or battery powered options.
- Automatic switch off supports water saving.
- A hard-wearing, flawless chrome finish that lasts for years. Scratch resistant and salt spray tested to ensure added durability.
- Can be used in a BREEAM assessed building.
- This tap outputs a fixed water temperature and should only be installed in conjunction with an approved thermostatic mixing valve to meet Part-G of the building regulations.