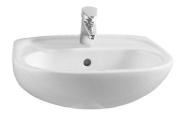

| Name | Arkitekt Standard Washbasin |
|------|-----------------------------|
|      |                             |

Collection Berwick
Height 180
Width 450
Depth 355
Colour White

Designer VitrA Design Team
Tap Hole Options Two tap holes
Overflow Hole With Overflow
Finish Hygiene
Brand VitrA