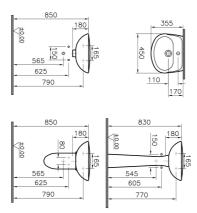

| Name | Arkitekt Standard Washbasin |
|------|-----------------------------|
|      |                             |

Collection Berwick
Height 180
Width 450
Depth 355
Colour White

Designer VitrA Design Team
Tap Hole Options Two tap holes
Overflow Hole With Overflow
Finish Hygiene
Brand VitrA

## Description

VitrA reserves the right to make changes in products and technical details without prior notice.

All drawings contain the necessary measurements which are subject to standard tolerances. For exact measurements, in particular for customized installation scenarios, it can only be taken from the finished ceramic product.