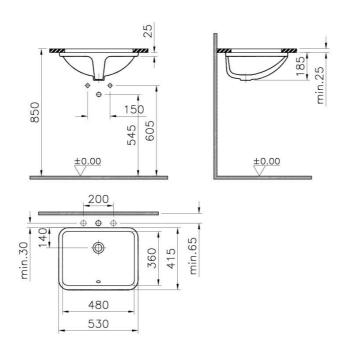

## VitrA

| Name             | S50 Undercounter Washbasin | _                                                                                                                                                                                                                                                                                                                                                                                                                                                                                                                                                                                                                                                                                                                                                                                                                                                                                                                                                                                                                                                                                                                                                                                                                                                                                                                                                                                                                                                                                                                                                                                                                                                                                                                                                                                                                                                                                                                                                                                                                                                                                                                              |
|------------------|----------------------------|--------------------------------------------------------------------------------------------------------------------------------------------------------------------------------------------------------------------------------------------------------------------------------------------------------------------------------------------------------------------------------------------------------------------------------------------------------------------------------------------------------------------------------------------------------------------------------------------------------------------------------------------------------------------------------------------------------------------------------------------------------------------------------------------------------------------------------------------------------------------------------------------------------------------------------------------------------------------------------------------------------------------------------------------------------------------------------------------------------------------------------------------------------------------------------------------------------------------------------------------------------------------------------------------------------------------------------------------------------------------------------------------------------------------------------------------------------------------------------------------------------------------------------------------------------------------------------------------------------------------------------------------------------------------------------------------------------------------------------------------------------------------------------------------------------------------------------------------------------------------------------------------------------------------------------------------------------------------------------------------------------------------------------------------------------------------------------------------------------------------------------|
| Collection       | S50                        | R                                                                                                                                                                                                                                                                                                                                                                                                                                                                                                                                                                                                                                                                                                                                                                                                                                                                                                                                                                                                                                                                                                                                                                                                                                                                                                                                                                                                                                                                                                                                                                                                                                                                                                                                                                                                                                                                                                                                                                                                                                                                                                                              |
| Height           | 185                        | 1 Contraction of the second se |
| Width            | 530                        | MM                                                                                                                                                                                                                                                                                                                                                                                                                                                                                                                                                                                                                                                                                                                                                                                                                                                                                                                                                                                                                                                                                                                                                                                                                                                                                                                                                                                                                                                                                                                                                                                                                                                                                                                                                                                                                                                                                                                                                                                                                                                                                                                             |
| Depth            | 415                        |                                                                                                                                                                                                                                                                                                                                                                                                                                                                                                                                                                                                                                                                                                                                                                                                                                                                                                                                                                                                                                                                                                                                                                                                                                                                                                                                                                                                                                                                                                                                                                                                                                                                                                                                                                                                                                                                                                                                                                                                                                                                                                                                |
| Colour           | White                      |                                                                                                                                                                                                                                                                                                                                                                                                                                                                                                                                                                                                                                                                                                                                                                                                                                                                                                                                                                                                                                                                                                                                                                                                                                                                                                                                                                                                                                                                                                                                                                                                                                                                                                                                                                                                                                                                                                                                                                                                                                                                                                                                |
| Designer         | Noa                        |                                                                                                                                                                                                                                                                                                                                                                                                                                                                                                                                                                                                                                                                                                                                                                                                                                                                                                                                                                                                                                                                                                                                                                                                                                                                                                                                                                                                                                                                                                                                                                                                                                                                                                                                                                                                                                                                                                                                                                                                                                                                                                                                |
| Tap Hole Options | No tap hole                |                                                                                                                                                                                                                                                                                                                                                                                                                                                                                                                                                                                                                                                                                                                                                                                                                                                                                                                                                                                                                                                                                                                                                                                                                                                                                                                                                                                                                                                                                                                                                                                                                                                                                                                                                                                                                                                                                                                                                                                                                                                                                                                                |
| Overflow Hole    | With Overflow              | Product Code: 5339B003-0012                                                                                                                                                                                                                                                                                                                                                                                                                                                                                                                                                                                                                                                                                                                                                                                                                                                                                                                                                                                                                                                                                                                                                                                                                                                                                                                                                                                                                                                                                                                                                                                                                                                                                                                                                                                                                                                                                                                                                                                                                                                                                                    |
| Syphon           | Syphon Not Included        |                                                                                                                                                                                                                                                                                                                                                                                                                                                                                                                                                                                                                                                                                                                                                                                                                                                                                                                                                                                                                                                                                                                                                                                                                                                                                                                                                                                                                                                                                                                                                                                                                                                                                                                                                                                                                                                                                                                                                                                                                                                                                                                                |
| Finish           | Hygiene                    |                                                                                                                                                                                                                                                                                                                                                                                                                                                                                                                                                                                                                                                                                                                                                                                                                                                                                                                                                                                                                                                                                                                                                                                                                                                                                                                                                                                                                                                                                                                                                                                                                                                                                                                                                                                                                                                                                                                                                                                                                                                                                                                                |
| Brand            | VitrA                      |                                                                                                                                                                                                                                                                                                                                                                                                                                                                                                                                                                                                                                                                                                                                                                                                                                                                                                                                                                                                                                                                                                                                                                                                                                                                                                                                                                                                                                                                                                                                                                                                                                                                                                                                                                                                                                                                                                                                                                                                                                                                                                                                |
|                  |                            |                                                                                                                                                                                                                                                                                                                                                                                                                                                                                                                                                                                                                                                                                                                                                                                                                                                                                                                                                                                                                                                                                                                                                                                                                                                                                                                                                                                                                                                                                                                                                                                                                                                                                                                                                                                                                                                                                                                                                                                                                                                                                                                                |