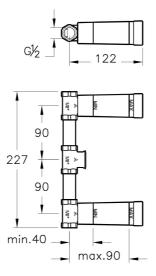

## VitrA

| Name                           | Built-In Basin Mixer           |                      |
|--------------------------------|--------------------------------|----------------------|
| Collection                     | Concealed Part                 |                      |
| Height                         | 75                             |                      |
| Width                          | 90                             |                      |
| Depth                          | 460                            |                      |
| Colour                         | Chrome                         |                      |
| Awards                         | Good Design                    |                      |
| Designer                       | VitrA Design Team              |                      |
| Guarantee                      | 10 year                        |                      |
| Mounting type                  | Built-in                       |                      |
| Spout Length                   | 0                              |                      |
| Finish                         | Chrome                         |                      |
| Recommended Minimum Pressure   | Min:0.5-Max:10Recommended(1-5) | Product Code: A40835 |
| Brand                          | VitrA                          |                      |
| Driver IP                      | 0                              |                      |
| Flow Rate Value (1st Function) | 0                              |                      |
|                                |                                |                      |