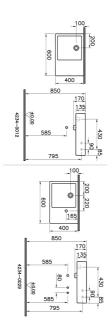

| Name | Arkitekt Standard Washbasin |
|------|-----------------------------|
|      |                             |

Collection Arkitekt Height 170 Width 600 Depth 400 Finish Standard Tap Hole Options No tap hole Overflow Hole With Overflow Designer VitrA Design Team

## Description

VitrA reserves the right to make changes in products and technical details without prior notice.

All drawings contain the necessary measurements which are subject to standard tolerances. For exact measurements, in particular for customized installation scenarios, it can only be taken from the finished ceramic product.