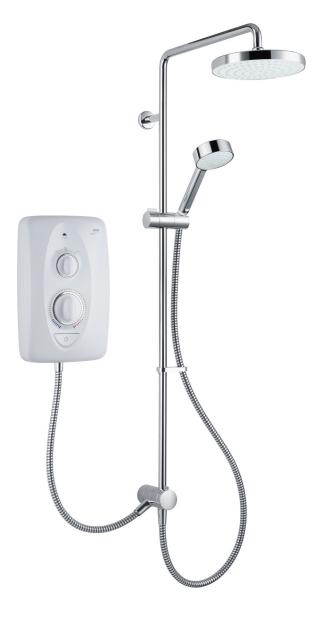

# Mira Jump Dual

Electric Shower

Designed as the ultimate electric replacement, now with dual outlets for two showering experience options

## Easy to fit

Retrofits onto inlets of most electric showers

Left-hand and right-hand water and cable entry points

## For your custome

Separate power and temperature controls

Power indicator light

Eco power setting saves water and energy

Clearscale  $^{™}$  reduces limescale by up to 50%

Easy to use Diverter allows for relaxing overhead shower or invigorating

Easy clean showerheads both with rub clean nozzles

Plastic easy clean hoses