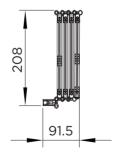

## venturi 6 4 FOLD BATH SCREEN

| RANGE               | VENTURI 6      |
|---------------------|----------------|
| PRODUCT             | BATH SCREEN    |
| CODE                | AQ9350S        |
| SIZE                | 800            |
| PROFILE COLOUR      | SILVER         |
| GLASS THICKNESS     | 4mm            |
| GLASS FINISH        | CLEAR          |
| GLASS TREATMENT     | CLEAN & CLEAR™ |
| HEIGHT              | 1400           |
| ADJUSTMENT          | 800-815        |
| GUARANTEE           | LIFETIME*      |
| GLASS BS EN         | EN12150-1T     |
| CE                  | YES/EN14428    |
| PROFILE MATERIAL    | ALUMINUM/6463# |
| HINGE MATERIAL      | NYLON          |
| FIXED PANEL SIZE    | N/A            |
| MOVING PANEL SIZE   | 153            |
| OPENING             | INWARD         |
| PRODUCT HAND        | UNIVERSAL      |
| PRODUCT WEIGHT      | 14KG           |
| PACKAGED DIMENSIONS | 1480x260x110   |
| BARCODE             | 5031978044593  |