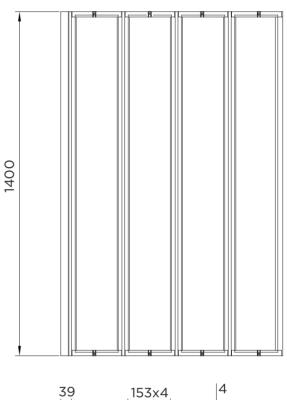

## venturi 6 4 FOLD BATH SCREEN

| RANGE               | VENTURI 6      |
|---------------------|----------------|
| PRODUCT             | BATH SCREEN    |
| CODE                | AQ9350S        |
| SIZE                | 800            |
| PROFILE COLOUR      | SILVER         |
| GLASS THICKNESS     | 4mm            |
| GLASS FINISH        | CLEAR          |
| GLASS TREATMENT     | CLEAN & CLEAR™ |
| HEIGHT              | 1400           |
| ADJUSTMENT          | 800-815        |
| GUARANTEE           | LIFETIME*      |
| GLASS BS EN         | EN12150-1T     |
| CE                  | YES/EN14428    |
| PROFILE MATERIAL    | ALUMINUM/6463# |
| HINGE MATERIAL      | NYLON          |
| FIXED PANEL SIZE    | N/A            |
| MOVING PANEL SIZE   | 153            |
| OPENING             | INWARD         |
| PRODUCT HAND        | UNIVERSAL      |
| PRODUCT WEIGHT      | 14KG           |
| PACKAGED DIMENSIONS | 1480x260x110   |
| BARCODE             | 5031978044593  |