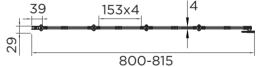

## venturi 6 4 FOLD BATH SCREEN

| RANGE               | VENTURI 6      |
|---------------------|----------------|
| PRODUCT             | BATH SCREEN    |
| CODE                | AQ9350S        |
| SIZE                | 800            |
| PROFILE COLOUR      | SILVER         |
| GLASS THICKNESS     | 4mm            |
| GLASS FINISH        | CLEAR          |
| GLASS TREATMENT     | CLEAN & CLEAR™ |
| HEIGHT              | 1400           |
| ADJUSTMENT          | 800-815        |
| GUARANTEE           | LIFETIME*      |
| GLASS BS EN         | EN12150-1T     |
| CE                  | YES/EN14428    |
| PROFILE MATERIAL    | ALUMINUM/6463# |
| HINGE MATERIAL      | NYLON          |
| FIXED PANEL SIZE    | N/A            |
| MOVING PANEL SIZE   | 153            |
| OPENING             | INWARD         |
| PRODUCT HAND        | UNIVERSAL      |
| PRODUCT WEIGHT      | 14KG           |
| PACKAGED DIMENSIONS | 1480x260x110   |
| BARCODE             | 5031978044593  |