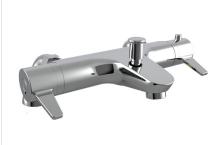

### DU LEVER Tap Range Design Utility Lever TMV2

Thermostatic Bath Shower Mixer Chrome

| Specification                     |                                                          |
|-----------------------------------|----------------------------------------------------------|
| Product Type:                     | Bathroom Taps                                            |
| Main Construction Material:       | Brass                                                    |
| Mount Type:                       | Deck                                                     |
| Handle Type:                      | Lever                                                    |
| Connection Inlet:                 | 3/4" BSP                                                 |
| Connection Outlet:                | G 1/2"                                                   |
| Number of Tap Holes:              | 2                                                        |
| Valve/Cartridge Type:             | 1/2" Ceramic Disc Valve &<br>Thermostatic Cartridge      |
| Plumbing System Requirements:     | Suitable for Nominally Balanced<br>Supply Pressures Only |
| Minimum Dynamic Pressure (bar):   | 0.5 bar                                                  |
| Maximum Dynamic Pressure (bar):   | 5 bar                                                    |
| Maximum Hot Water Temperature °C: | 65°C                                                     |
| Maximum Static Pressure (bar):    | 10 bar                                                   |
| Flow Type:                        | Single                                                   |
| Isolation Included:               | No                                                       |

#### Features:

- TMV2 thermostatic control for a higher level of performance and protection
- Dual control flow and temperature are controlled separately
- Pre-set maximum temperature at 38°c can be overidden by the user
- Minimum working pressure of 0.5 bar
- Supplied without shower kit