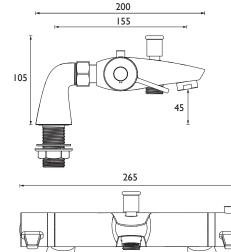

| 65°C                                                     |
| Maximum Static Pressure (bar):    | 10 bar                                                   |
| Flow Type:                        | Single                                                   |
| Isolation Included:               | No                                                       |

#### Features:

- TMV2 thermostatic control for a higher level of performance and protection
- Dual control flow and temperature are controlled separately
- Pre-set maximum temperature at 38°c can be overidden by the user
- Minimum working pressure of 0.5 bar
- Supplied without shower kit

#### **Product Certifications:**

For more products, visit our website: http://www.bristan.com

TECHNICAL



DATA

S

#### Dimensions (measurements in mm)





## Flow Rates (I/min) System Pressure (bar) 0.5 1 2 3

4

5



Bristan, Birch Coppice Business Park, Dordon, Tamworth, B78 ISG. Web Site: www.bristan.com Telephone: 0330 026 6273. Email: enquire@bristan.com. Non-chrome product finishes carry a 3 year guarantee on finish. See www.bristan.com/guarantees for more information. The information contained on this page was correct at date of issue. Fitting Dimensions are provided as a guide only. Some variation may occur due to manufacturing tolerances. Bristan pursues a policy of continuous improvement in design and performance of its products and so reserves the right to change specifications without prior notice.