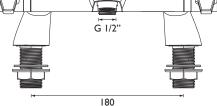

#### Dimensions (measurements in mm)

### DU LEVER Tap Range Design Utility Lever TMV2

Thermostatic Bath Shower Mixer Chrome

| Specification                     |                                                          |
|-----------------------------------|----------------------------------------------------------|
| Product Type:                     | Bathroom Taps                                            |
| Main Construction Material:       | Brass                                                    |
| Mount Type:                       | Deck                                                     |
| Handle Type:                      | Lever                                                    |
| Connection Inlet:                 | 3/4" BSP                                                 |
| Connection Outlet:                | G 1/2"                                                   |
| Number of Tap Holes:              | 2                                                        |
| Valve/Cartridge Type:             | 1/2" Ceramic Disc Valve &<br>Thermostatic Cartridge      |
| Plumbing System Requirements:     | Suitable for Nominally Balanced<br>Supply Pressures Only |
| Minimum Dynamic Pressure (bar):   | 0.5 bar                                                  |
| Maximum Dynamic Pressure (bar):   | 5 bar                                                    |
| Maximum Hot Water Temperature °C: | 65°C                                                     |
| Maximum Static Pressure (bar):    | 10 bar                                                   |
| Flow Type:                        | Single                                                   |
| Isolation Included:               | No                                                       |