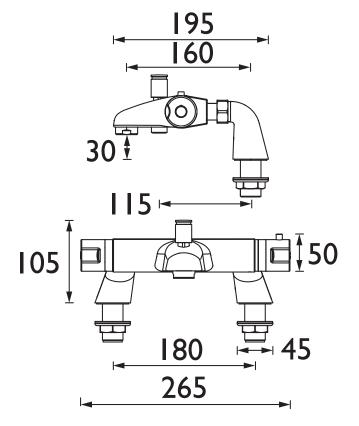

#### **Product Certifications:**

For more products, visit our website: http://www.bristan.com

| Dimensions | (measurements | in | mm) |
|------------|---------------|----|-----|
|            |               |    |     |